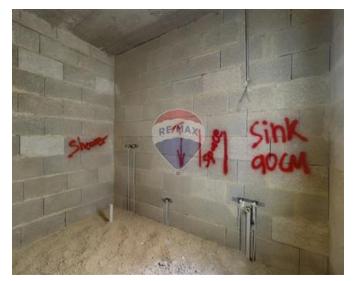

✓ Hallway : 1.5 x 13.87 m (20.8 m2)

- ✓ Bathroom Ensuite : 1.7 x 2.9 m (4.93 m2)
- ✓ Shower Ensuite : 2.9 x 1.7 m (4.93 m2)
- ✓ Shower Ensuite : 3.7 x 1.1 m (4.07 m2)
- ✓ Guest Toilet : 2.2 x 1.9 m (4.18 m2)
- ✓ Open Space : 3.1 x 1.5 m (4.65 m2)
- ✓ Open Space : 7 x 3 m (21 m2)
- ✓ Open Space : 1.2 x 3 m (3.6 m2)