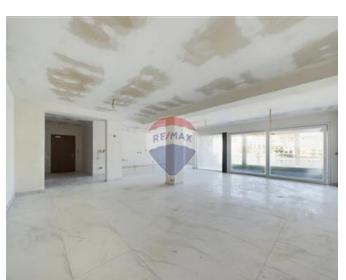

### **Apartment - For Sale - Marsascala**

MARSASKALA - PENTHOUSE - Most beloved Sea-Side village in the Eastern part of Malta, very close to the picturesque fishing village of Marsaxlokk and the International Airport. This Sea-Front 1st-floor property makes part of a Luxurious Newly Built Development; consisting of 6 Apartments, 2 Penthouses and various underlying Car Spaces and boasts of a massive layout measuring approx. 260sqm. The layout consists of an entrance into an Open Plan Living/Dining/Kitchen overlooking a spacious open front Terrace capturing superb views of the creek with its vibrant colorful boats, the long promenade and the entertainment activity. Then to the sleeping quarters, with 3 double Bedrooms; all benefiting from En-suite facilities, a main Bathroom, a Laundry room and a back Balcony. Served with lift from ground floor level. Optional underlying car spaces are also available at an additional cost. Freehold. Call the agent for further details and a viewing appointment.

#### Rooms

Kitchen/Living/Dining: 10.3 x 8.5 m (87.55 m2)

Double Bedroom : 4.5 x 6.4 m (28.8 m2)

✓ Double Bedroom : 4 x 4.8 m (19.2 m2)

Double Bedroom : 3.1 x 4.9 m (15.19 m2)

Laundry: 1.5 x 3.6 m (5.4 m2)

✓ Hallway : 1.5 x 13.87 m (20.8 m2)

- ✓ Bathroom Ensuite : 1.7 x 2.9 m (4.93 m2)
- ✓ Shower Ensuite : 2.9 x 1.7 m (4.93 m2)
- ✓ Shower Ensuite : 3.7 x 1.1 m (4.07 m2)
- ✓ Guest Toilet : 2.2 x 1.9 m (4.18 m2)
- ✓ Open Space : 3.1 x 1.5 m (4.65 m2)
- ✓ Open Space : 7 x 3 m (21 m2)
- ✓ Open Space : 1.2 x 3 m (3.6 m2)