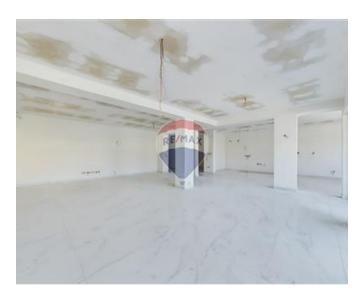

### **Apartment - For Sale - Marsascala**

MARSASKALA - PENTHOUSE - Most beloved Sea-Side village in the Eastern part of Malta, very close to the picturesque fishing village of Marsaxlokk and the International Airport. This Sea-Front 1st-floor property makes part of a Luxurious Newly Built Development; consisting of 6 Apartments, 2 Penthouses and various underlying Car Spaces and boasts of a massive layout measuring approx. 260sqm. The layout consists of an entrance into an Open Plan Living/Dining/Kitchen overlooking a spacious open front Terrace capturing superb views of the creek with its vibrant colorful boats, the long promenade and the entertainment activity. Then to the sleeping quarters, with 3 double Bedrooms; all benefiting from En-suite facilities, a main Bathroom, a Laundry room and a back Balcony. Served with lift from ground floor level. Optional underlying car spaces are also available at an additional cost. Freehold. Call the agent for further details and a viewing appointment.

#### Rooms

Kitchen/Living/Dining: 10.3 x 8.5 m (87.55 m2)

Double Bedroom : 4.5 x 6.4 m (28.8 m2)

✓ Double Bedroom : 4 x 4.8 m (19.2 m2)

Double Bedroom : 3.1 x 4.9 m (15.19 m2)

Laundry: 1.5 x 3.6 m (5.4 m2)

✓ Hallway : 1.5 x 13.87 m (20.8 m2)

- ✓ Bathroom Ensuite : 1.7 x 2.9 m (4.93 m2)
- ✓ Shower Ensuite : 2.9 x 1.7 m (4.93 m2)
- ✓ Shower Ensuite : 3.7 x 1.1 m (4.07 m2)
- ✓ Guest Toilet : 2.2 x 1.9 m (4.18 m2)
- ✓ Open Space : 3.1 x 1.5 m (4.65 m2)
- ✓ Open Space : 7 x 3 m (21 m2)
- ✓ Open Space : 1.2 x 3 m (3.6 m2)