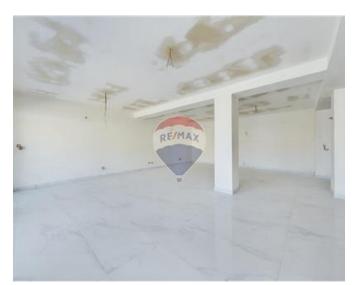

### **Apartment - For Sale - Marsascala**

MARSASKALA - PENTHOUSE - Most beloved Sea-Side village in the Eastern part of Malta, very close to the picturesque fishing village of Marsaxlokk and the International Airport. This Sea-Front 1st-floor property makes part of a Luxurious Newly Built Development; consisting of 6 Apartments, 2 Penthouses and various underlying Car Spaces and boasts of a massive layout measuring approx. 260sqm. The layout consists of an entrance into an Open Plan Living/Dining/Kitchen overlooking a spacious open front Terrace capturing superb views of the creek with its vibrant colorful boats, the long promenade and the entertainment activity. Then to the sleeping quarters, with 3 double Bedrooms; all benefiting from En-suite facilities, a main Bathroom, a Laundry room and a back Balcony. Served with lift from ground floor level. Optional underlying car spaces are also available at an additional cost. Freehold. Call the agent for further details and a viewing appointment.

#### Rooms

Kitchen/Living/Dining: 10.3 x 8.5 m (87.55 m2)

Double Bedroom : 4.5 x 6.4 m (28.8 m2)

✓ Double Bedroom : 4 x 4.8 m (19.2 m2)

Double Bedroom : 3.1 x 4.9 m (15.19 m2)

Laundry: 1.5 x 3.6 m (5.4 m2)

✓ Hallway : 1.5 x 13.87 m (20.8 m2)

- ✓ Bathroom Ensuite : 1.7 x 2.9 m (4.93 m2)
- ✓ Shower Ensuite : 2.9 x 1.7 m (4.93 m2)
- ✓ Shower Ensuite : 3.7 x 1.1 m (4.07 m2)
- ✓ Guest Toilet : 2.2 x 1.9 m (4.18 m2)
- ✓ Open Space : 3.1 x 1.5 m (4.65 m2)
- ✓ Open Space : 7 x 3 m (21 m2)
- ✓ Open Space : 1.2 x 3 m (3.6 m2)