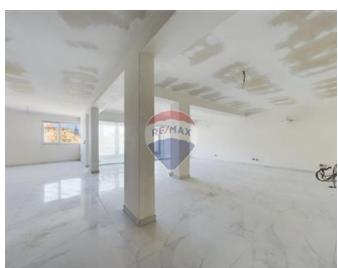

### **Apartment - For Sale - Marsascala**

MARSASKALA - PENTHOUSE - Most beloved Sea-Side village in the Eastern part of Malta, very close to the picturesque fishing village of Marsaxlokk and the International Airport. This Sea-Front 1st-floor property makes part of a Luxurious Newly Built Development; consisting of 6 Apartments, 2 Penthouses and various underlying Car Spaces and boasts of a massive layout measuring approx. 260sqm. The layout consists of an entrance into an Open Plan Living/Dining/Kitchen overlooking a spacious open front Terrace capturing superb views of the creek with its vibrant colorful boats, the long promenade and the entertainment activity. Then to the sleeping quarters, with 3 double Bedrooms; all benefiting from En-suite facilities, a main Bathroom, a Laundry room and a back Balcony. Served with lift from ground floor level. Optional underlying car spaces are also available at an additional cost. Freehold. Call the agent for further details and a viewing appointment.

#### Rooms

Kitchen/Living/Dining: 10.3 x 8.5 m (87.55 m2)

Double Bedroom : 4.5 x 6.4 m (28.8 m2)

✓ Double Bedroom : 4 x 4.8 m (19.2 m2)

Double Bedroom : 3.1 x 4.9 m (15.19 m2)

Laundry: 1.5 x 3.6 m (5.4 m2)

✓ Hallway : 1.5 x 13.87 m (20.8 m2)

- ✓ Bathroom Ensuite : 1.7 x 2.9 m (4.93 m2)
- ✓ Shower Ensuite : 2.9 x 1.7 m (4.93 m2)
- ✓ Shower Ensuite : 3.7 x 1.1 m (4.07 m2)
- ✓ Guest Toilet : 2.2 x 1.9 m (4.18 m2)
- ✓ Open Space : 3.1 x 1.5 m (4.65 m2)
- ✓ Open Space : 7 x 3 m (21 m2)
- ✓ Open Space : 1.2 x 3 m (3.6 m2)