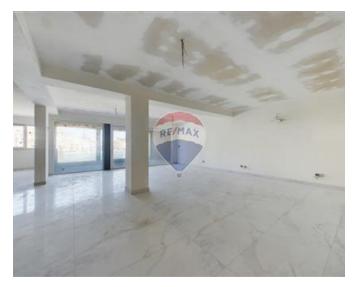

### **Apartment - For Sale - Marsascala**

MARSASKALA - PENTHOUSE - Most beloved Sea-Side village in the Eastern part of Malta, very close to the picturesque fishing village of Marsaxlokk and the International Airport. This Sea-Front 1st-floor property makes part of a Luxurious Newly Built Development; consisting of 6 Apartments, 2 Penthouses and various underlying Car Spaces and boasts of a massive layout measuring approx. 260sqm. The layout consists of an entrance into an Open Plan Living/Dining/Kitchen overlooking a spacious open front Terrace capturing superb views of the creek with its vibrant colorful boats, the long promenade and the entertainment activity. Then to the sleeping quarters, with 3 double Bedrooms; all benefiting from En-suite facilities, a main Bathroom, a Laundry room and a back Balcony. Served with lift from ground floor level. Optional underlying car spaces are also available at an additional cost. Freehold. Call the agent for further details and a viewing appointment.

#### Rooms

Kitchen/Living/Dining: 10.3 x 8.5 m (87.55 m2)

Double Bedroom : 4.5 x 6.4 m (28.8 m2)

✓ Double Bedroom : 4 x 4.8 m (19.2 m2)

Double Bedroom : 3.1 x 4.9 m (15.19 m2)

Laundry: 1.5 x 3.6 m (5.4 m2)

✓ Hallway : 1.5 x 13.87 m (20.8 m2)

- ✓ Bathroom Ensuite : 1.7 x 2.9 m (4.93 m2)
- ✓ Shower Ensuite : 2.9 x 1.7 m (4.93 m2)
- ✓ Shower Ensuite : 3.7 x 1.1 m (4.07 m2)
- ✓ Guest Toilet : 2.2 x 1.9 m (4.18 m2)
- ✓ Open Space : 3.1 x 1.5 m (4.65 m2)
- ✓ Open Space : 7 x 3 m (21 m2)
- ✓ Open Space : 1.2 x 3 m (3.6 m2)