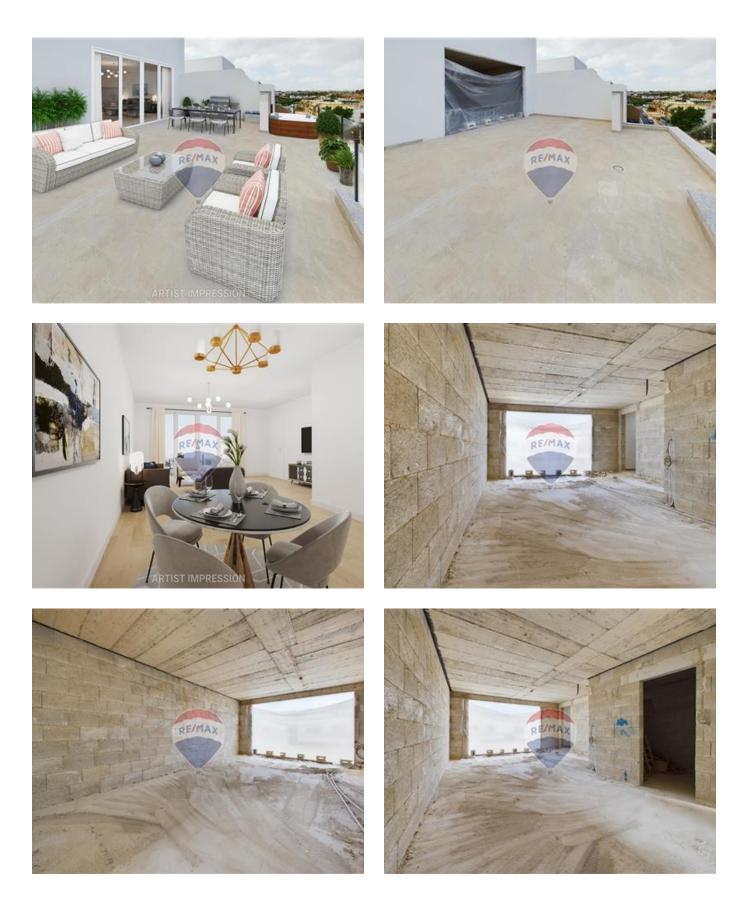

# Penthouse - For Sale - Marsascala

MARSASCALA - Currently in SHELL form but being sold in a Highly Finished state (excluding bathrooms and internal doors) comes this 4th floor PENTHOUSE which forms part of a newly built block; served with a lift from Elevated Ground Floor Level. Situated in a very good residential area close to all amenities and walking distance from the Family Park and the picturesque Marsascala Promenade. This penthouse offers a very bright accommodation in the form of an Open Plan Kitchen/Living/Dining upon entrance with an exit onto the good sized front terrace, 2 double bedrooms and a Main Bathroom. Property also boasts from a nice sized back terrace; from which one can enjoy Open Country Views and Distant Sea Views. This property enjoys it's own full airspace. Optional garage is also available at an additional Cost. Freehold. Call agent for further details and a viewing appointment!

## Rooms

- Kitchen/Living/Dining : 5.5 x 7.8 m (42.9 m2)
- Double Bedroom : 4.6 x 3.3 m (15.18 m2)
- Bathroom : 2.5 x 2.3 m (5.75 m2)
- Double Bedroom : 4.1 x 3.1 m (12.71 m2)
- Open Space : 4.3 x 6.4 m (27.52 m2)
- Open Space : 2.5 x 6.4 m (16 m2)