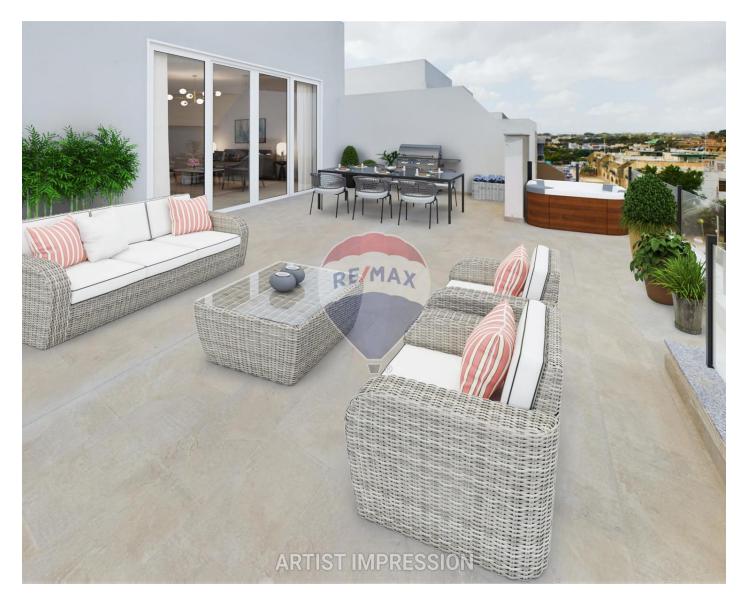

# Penthouse - For Sale - Marsascala

MARSASCALA - Currently in SHELL form but being sold in a Highly Finished state (excluding bathrooms and internal doors) comes this 4th floor PENTHOUSE which forms part of a newly built block; served with a lift from Elevated Ground Floor Level. Situated in a very good residential area close to all amenities and walking distance from the Family Park and the picturesque Marsascala Promenade. This penthouse offers a very bright accommodation in the form of an Open Plan Kitchen/Living/Dining upon entrance with an exit onto the good sized front terrace, 2 double bedrooms and a Main Bathroom. Property also boasts from a nice sized back terrace; from which one can enjoy Open Country Views and Distant Sea Views. This property enjoys it's own full airspace. Optional garage is also available at an additional Cost. Freehold. Call agent for further details and a viewing appointment!

## **Features**

- 🗸 Lift
- En Suite
- PVC Piping
- Passenger Lift
- Terrace
- Air Space
- Roof Terrace