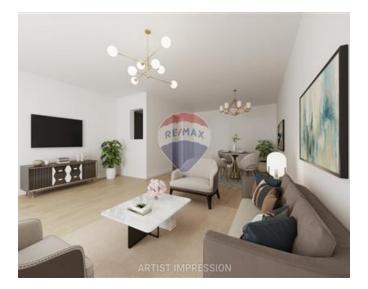

# Penthouse - For Sale - Marsascala

MARSASCALA - Currently in SHELL form but being sold in a Highly Finished state (excluding bathrooms and internal doors) comes this 4th floor PENTHOUSE which forms part of a newly built block; served with a lift from Elevated Ground Floor Level. Situated in a very good residential area close to all amenities and walking distance from the Family Park and the picturesque Marsascala Promenade. This penthouse offers a very bright accommodation in the form of an Open Plan Kitchen/Living/Dining upon entrance with an exit onto the good sized front terrace, 2 double bedrooms and a Main Bathroom. Property also boasts from a nice sized back terrace; from which one can enjoy Open Country Views and Distant Sea Views. This property enjoys it's own full airspace. Optional garage is also available at an additional Cost. Freehold. Call agent for further details and a viewing appointment!

## Rooms

- Kitchen/Living/Dining : 5.5 x 7.8 m (42.9 m2)
- Double Bedroom : 4.6 x 3.3 m (15.18 m2)
- Bathroom : 2.5 x 2.3 m (5.75 m2)
- Double Bedroom : 4.1 x 3.1 m (12.71 m2)
- Open Space : 4.3 x 6.4 m (27.52 m2)
- Open Space : 2.5 x 6.4 m (16 m2)