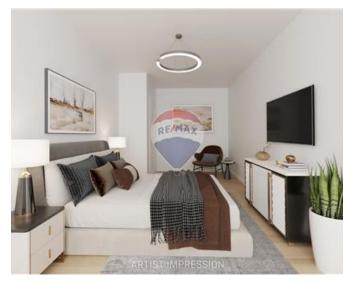

# Penthouse - For Sale - Marsascala

MARSASCALA - Currently in SHELL form but being sold in a Highly Finished state (excluding bathrooms and internal doors) comes this 4th floor PENTHOUSE which forms part of a newly built block; served with a lift from Elevated Ground Floor Level. Situated in a very good residential area close to all amenities and walking distance from the Family Park and the picturesque Marsascala Promenade. This penthouse offers a very bright accommodation in the form of an Open Plan Kitchen/Living/Dining upon entrance with an exit onto the good sized front terrace, 2 double bedrooms and a Main Bathroom. Property also boasts from a nice sized back terrace; from which one can enjoy Open Country Views and Distant Sea Views. This property enjoys it's own full airspace. Optional garage is also available at an additional Cost. Freehold. Call agent for further details and a viewing appointment!

## Rooms

- Kitchen/Living/Dining : 5.5 x 7.8 m (42.9 m2)
- Double Bedroom : 4.6 x 3.3 m (15.18 m2)
- Bathroom : 2.5 x 2.3 m (5.75 m2)
- Double Bedroom : 4.1 x 3.1 m (12.71 m2)
- Open Space : 4.3 x 6.4 m (27.52 m2)
- Open Space : 2.5 x 6.4 m (16 m2)