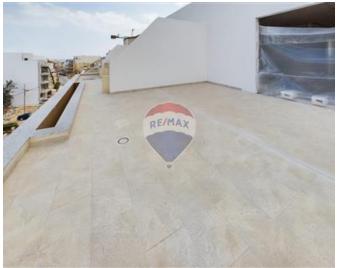

# Penthouse - For Sale - Marsascala

MARSASCALA - Currently in SHELL form but being sold in a Highly Finished state (excluding bathrooms and internal doors) comes this 4th floor PENTHOUSE which forms part of a newly built block; served with a lift from Elevated Ground Floor Level. Situated in a very good residential area close to all amenities and walking distance from the Family Park and the picturesque Marsascala Promenade. This penthouse offers a very bright accommodation in the form of an Open Plan Kitchen/Living/Dining upon entrance with an exit onto the good sized front terrace, 2 double bedrooms and a Main Bathroom. Property also boasts from a nice sized back terrace; from which one can enjoy Open Country Views and Distant Sea Views. This property enjoys it's own full airspace. Optional garage is also available at an additional Cost. Freehold. Call agent for further details and a viewing appointment!