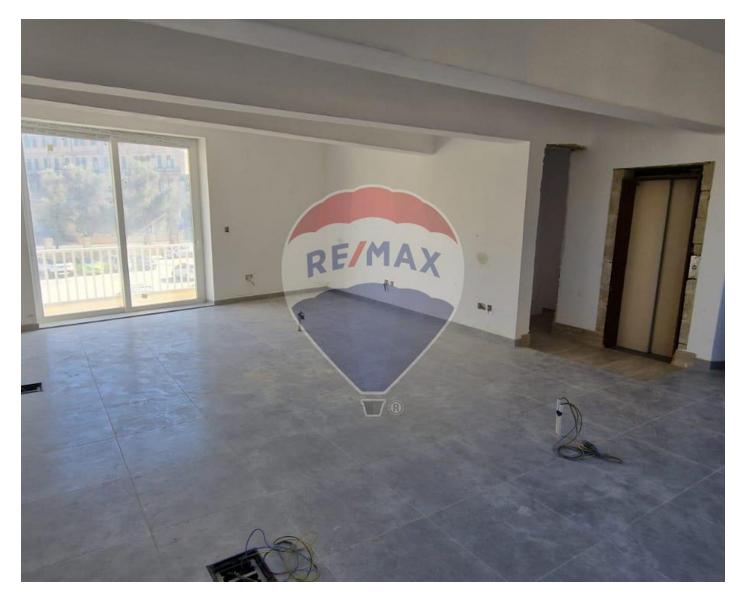

# **Office Space - For Rent - Pieta**

PIETA - This office space, ideal for startup businesses, in Pieta offers a modern and versatile layout, featuring an open-plan design that fosters collaboration and creativity among team members. Equipped with a kitchenette area, this office provides added convenience for employees, allowing for quick breaks and refreshments without having to leave the workspace. Ideal for startups seeking a contemporary office environment that promotes efficiency and productivity, this space in Pieta combines functionality with comfort, making it a suitable choice for launching and growing your business endeavors.

## **Features**

- Lift
- Ceramic Floor
- Skirting

# Rooms

- Open Space : 0 x 0 m (0 m2)
- Bathroom : 0 x 0 m (0 m2)
- Kitchen : 0 x 0 m (0 m2)

- Kitchen/Dinette
- Gypsum Plastering
- Balcony

Yanick Martin Schembri RE/MAX Advantage - Msida

M: 99333762 E: yschembri@remax.com.mt T: 21222123