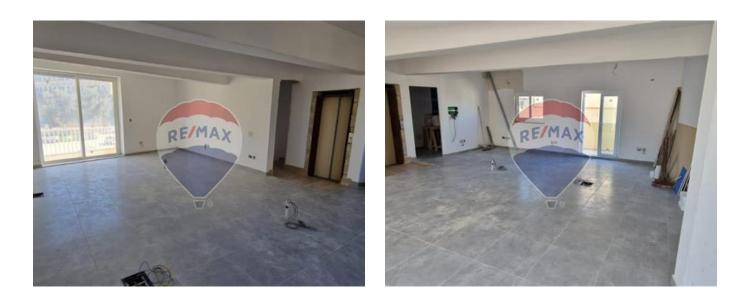

# **Office Space - For Rent - Pieta**

PIETA - This office space, ideal for startup businesses, in Pieta offers a modern and versatile layout, featuring an open-plan design that fosters collaboration and creativity among team members. Equipped with a kitchenette area, this office provides added convenience for employees, allowing for quick breaks and refreshments without having to leave the workspace. Ideal for startups seeking a contemporary office environment that promotes efficiency and productivity, this space in Pieta combines functionality with comfort, making it a suitable choice for launching and growing your business endeavors.

## **Features**

- Lift
- Ceramic Floor
- Skirting

# Rooms

- Open Space : 0 x 0 m (0 m2)
- Bathroom : 0 x 0 m (0 m2)
- Kitchen : 0 x 0 m (0 m2)

- Kitchen/Dinette
- Gypsum Plastering
- Balcony

Yanick Martin Schembri RE/MAX Advantage - Msida

M: 99333762 E: yschembri@remax.com.mt T: 21222123