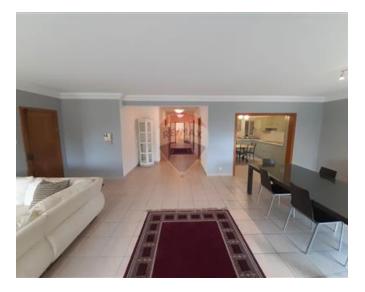

# **Apartment - For Rent - Swieqi**

SWIEQI - A bright and spacious, 2nd floor modern apartment, situated close to amenities and public transport. Layout is in the form of a spacious open plan kitchen/living/dining area which is perfect for entertaining; three double bedrooms (main with an en-suite), a guest bathroom and a laundry room. Property is being offered fully furnished and equipped. A 2 car lock-up garage is also included.

### Rooms

- $\checkmark$  Living/Dining : 0 x 0 m (0 m2)
- Double Bedroom : 0 x 0 m (0 m2)
- Double Bedroom : 0 x 0 m (0 m2)
- Double Bedroom : 0 x 0 m (0 m2)
- Bathroom : 0 x 0 m (0 m2)
- ✓ Shower Ensuite : 0 x 0 m (0 m2)
- Laundry : 0 x 0 m (0 m2)
- Kitchen : 0 x 0 m (0 m2)