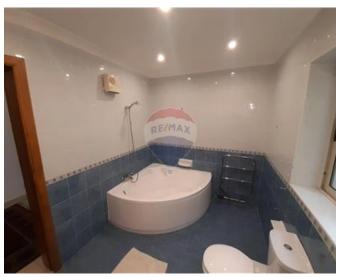

# **Apartment - For Rent - Swieqi**

SWIEQI - A bright and spacious, 2nd floor modern apartment, situated close to amenities and public transport. Layout is in the form of a spacious open plan kitchen/living/dining area which is perfect for entertaining; three double bedrooms (main with an en-suite), a guest bathroom and a laundry room. Property is being offered fully furnished and equipped. A 2 car lock-up garage is also included.

### Rooms

- $\checkmark$  Living/Dining : 0 x 0 m (0 m2)
- Double Bedroom : 0 x 0 m (0 m2)
- Double Bedroom : 0 x 0 m (0 m2)
- Double Bedroom : 0 x 0 m (0 m2)
- Bathroom : 0 x 0 m (0 m2)
- ✓ Shower Ensuite : 0 x 0 m (0 m2)
- Laundry : 0 x 0 m (0 m2)
- Kitchen : 0 x 0 m (0 m2)