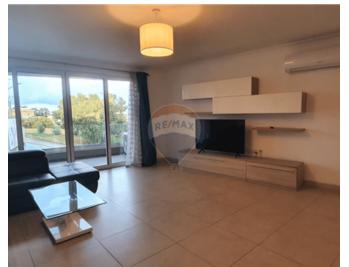

## **Apartment - For Rent - Swieqi**

SWIEQI – Apartment with a very spacious and bright layout within walking distance to St. Julians. Upon entrance is a large open plan fully equipped kitchen/living/dining which leads off to the sleeping quarters with three double bedrooms, main with en-suite and walk-in wardrobe, single bedroom a guest bathroom and a spacious back balcony. It is being offered fully equipped and fully air conditioned. Optional one car garage available.

#### **Features**

- ✓ Lift
- Ceramic Floor
- ✓ Walk in Wardrobe
- Gypsum Plastering
- ✓ Intelligent Lighting
- Balcony

- ✓ Kitchen/Dinette
- En Suite
- Marble Floor
- ✓ A/C
- Double Glazed