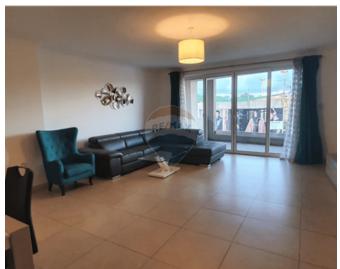

## **Apartment - For Rent - Swieqi**

SWIEQI – Apartment with a very spacious and bright layout within walking distance to St. Julians. Upon entrance is a large open plan fully equipped kitchen/living/dining which leads off to the sleeping quarters with three double bedrooms, main with en-suite and walk-in wardrobe, single bedroom a guest bathroom and a spacious back balcony. It is being offered fully equipped and fully air conditioned. Optional one car garage available.

#### **Features**

- ✓ Lift
- Ceramic Floor
- ✓ Walk in Wardrobe
- Gypsum Plastering
- ✓ Intelligent Lighting
- Balcony

- ✓ Kitchen/Dinette
- En Suite
- Marble Floor
- ✓ A/C
- Double Glazed