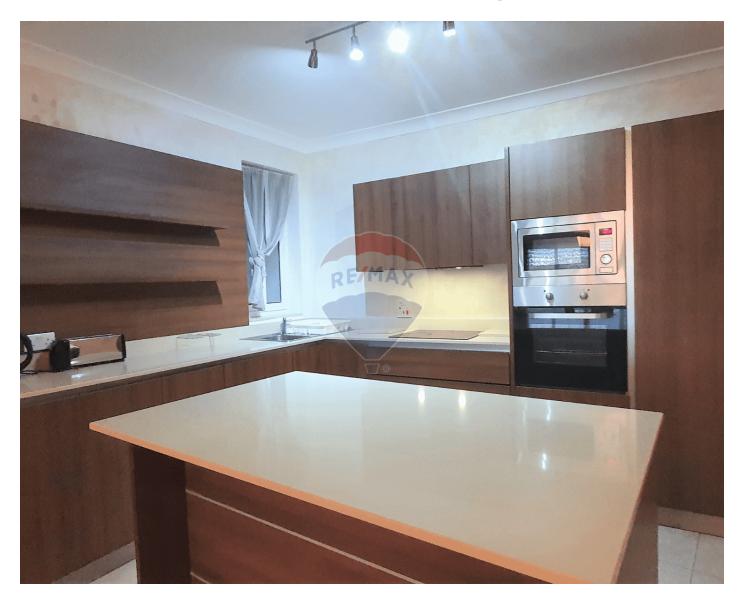

## **Apartment - For Rent - Swieqi**

SWIEQI – Apartment with a very spacious and bright layout within walking distance to St. Julians. Upon entrance is a large open plan fully equipped kitchen/living/dining which leads off to the sleeping quarters with three double bedrooms, main with en-suite and walk-in wardrobe, single bedroom a guest bathroom and a spacious back balcony. It is being offered fully equipped and fully air conditioned. Optional one car garage available.