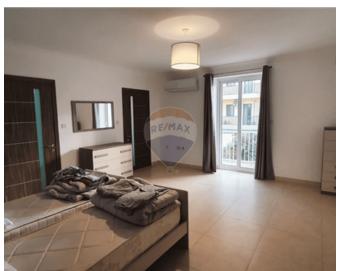

## **Apartment - For Rent - Swieqi**

SWIEQI – Apartment with a very spacious and bright layout within walking distance to St. Julians. Upon entrance is a large open plan fully equipped kitchen/living/dining which leads off to the sleeping quarters with three double bedrooms, main with en-suite and walk-in wardrobe, single bedroom a guest bathroom and a spacious back balcony. It is being offered fully equipped and fully air conditioned. Optional one car garage available.

### Rooms

- Kitchen/Living/Dining: 0 x 0 m (0 m2)
- ✓ Double Bedroom : 0 x 0 m (0 m2)
- ✓ Double Bedroom : 0 x 0 m (0 m2)
- ✓ Double Bedroom : 0 x 0 m (0 m2)
- ✓ Single Bedroom : 0 x 0 m (0 m2)
- ✓ Bathroom : 0 x 0 m (0 m2)
- ✓ Bathroom Ensuite : 0 x 0 m (0 m2)