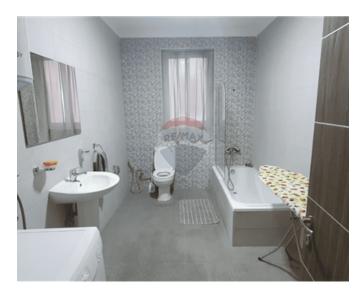

### Rooms

- Kitchen/Living/Dining: 0 x 0 m (0 m2)
- ✓ Double Bedroom : 0 x 0 m (0 m2)
- ✓ Double Bedroom : 0 x 0 m (0 m2)
- ✓ Double Bedroom : 0 x 0 m (0 m2)
- ✓ Single Bedroom : 0 x 0 m (0 m2)
- ✓ Bathroom : 0 x 0 m (0 m2)
- ✓ Bathroom Ensuite : 0 x 0 m (0 m2)