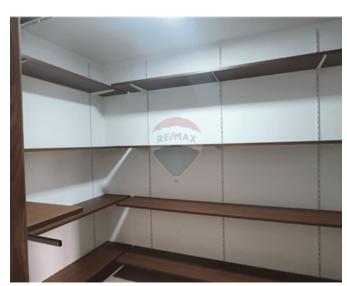

#### **Features**

- ✓ Lift
- Ceramic Floor
- ✓ Walk in Wardrobe
- Gypsum Plastering
- ✓ Intelligent Lighting
- Balcony

- ✓ Kitchen/Dinette
- En Suite
- Marble Floor
- ✓ A/C
- Double Glazed

### Rooms

- Kitchen/Living/Dining: 0 x 0 m (0 m2)
- ✓ Double Bedroom : 0 x 0 m (0 m2)
- ✓ Double Bedroom : 0 x 0 m (0 m2)
- ✓ Double Bedroom : 0 x 0 m (0 m2)
- ✓ Single Bedroom : 0 x 0 m (0 m2)
- ✓ Bathroom : 0 x 0 m (0 m2)
- ✓ Bathroom Ensuite : 0 x 0 m (0 m2)