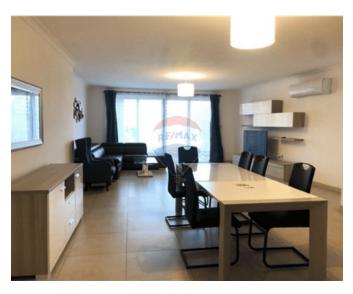

## **Apartment - For Rent - Swieqi**

SWIEQI – Apartment with a very spacious and bright layout within walking distance to St. Julians. Upon entrance is a large open plan fully equipped kitchen/living/dining which leads off to the sleeping quarters with three double bedrooms, main with en-suite and walk-in wardrobe, single bedroom a guest bathroom and a spacious back balcony. It is being offered fully equipped and fully air conditioned. Optional one car garage available.

#### **Features**

- ✓ Lift
- Ceramic Floor
- ✓ Walk in Wardrobe
- Gypsum Plastering
- ✓ Intelligent Lighting
- Balcony

- ✓ Kitchen/Dinette
- En Suite
- Marble Floor
- ✓ A/C
- Double Glazed