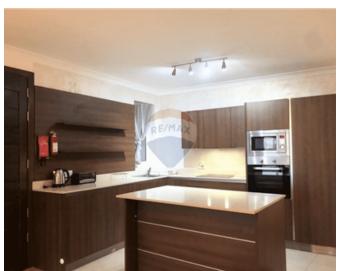

## **Apartment - For Rent - Swieqi**

SWIEQI – Apartment with a very spacious and bright layout within walking distance to St. Julians. Upon entrance is a large open plan fully equipped kitchen/living/dining which leads off to the sleeping quarters with three double bedrooms, main with en-suite and walk-in wardrobe, single bedroom a guest bathroom and a spacious back balcony. It is being offered fully equipped and fully air conditioned. Optional one car garage available.

#### **Features**

- ✓ Lift
- Ceramic Floor
- ✓ Walk in Wardrobe
- Gypsum Plastering
- ✓ Intelligent Lighting
- Balcony

- ✓ Kitchen/Dinette
- En Suite
- Marble Floor
- ✓ A/C
- Double Glazed