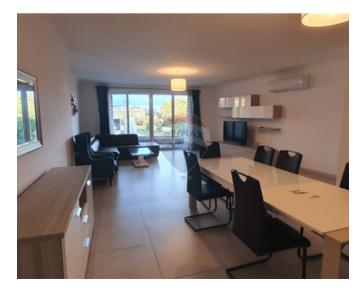

## **Apartment - For Rent - Swieqi**

SWIEQI – Apartment with a very spacious and bright layout within walking distance to St. Julians. Upon entrance is a large open plan fully equipped kitchen/living/dining which leads off to the sleeping quarters with three double bedrooms, main with en-suite and walk-in wardrobe, single bedroom a guest bathroom and a spacious back balcony. It is being offered fully equipped and fully air conditioned. Optional one car garage available.

#### **Features**

- ✓ Lift
- Ceramic Floor
- ✓ Walk in Wardrobe
- Gypsum Plastering
- ✓ Intelligent Lighting
- Balcony

- ✓ Kitchen/Dinette
- En Suite
- Marble Floor
- ✓ A/C
- Double Glazed