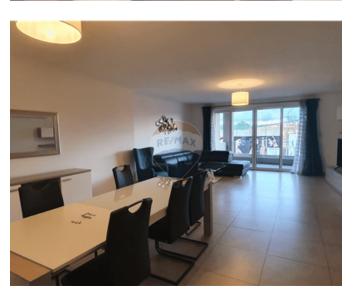

## **Apartment - For Rent - Swieqi**

SWIEQI – Apartment with a very spacious and bright layout within walking distance to St. Julians. Upon entrance is a large open plan fully equipped kitchen/living/dining which leads off to the sleeping quarters with three double bedrooms, main with en-suite and walk-in wardrobe, single bedroom a guest bathroom and a spacious back balcony. It is being offered fully equipped and fully air conditioned. Optional one car garage available.

#### **Features**

- ✓ Lift
- Ceramic Floor
- ✓ Walk in Wardrobe
- Gypsum Plastering
- ✓ Intelligent Lighting
- Balcony

- ✓ Kitchen/Dinette
- En Suite
- Marble Floor
- ✓ A/C
- Double Glazed