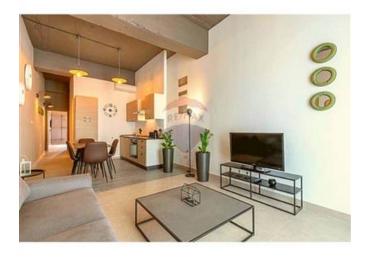

## **Apartment - For Rent - Sliema**

SLIEMA - A ground floor apartment located within walking distance to amenities and bus routes. Layout is in the form of an open plan kitchen/ dining/living room, two double bedrooms (main with en-suite), and a guest bathroom. Fully equipped and air conditioned. Highly recommended!

### Rooms

✓ Kitchen/Living/Dining: 0 x 0 m (0 m2)

✓ Double Bedroom : 0 x 0 m (0 m2)

✓ Double Bedroom : 0 x 0 m (0 m2)

✓ Bathroom Ensuite : 0 x 0 m (0 m2)

Bathroom Ensuite : 0 x 0 m (0 m2)