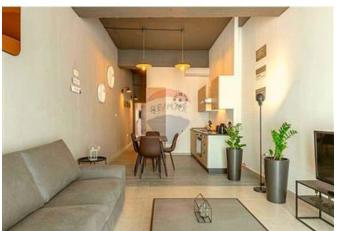

## **Apartment - For Rent - Sliema**

SLIEMA - A ground floor apartment located within walking distance to amenities and bus routes. Layout is in the form of an open plan kitchen/ dining/living room, two double bedrooms (main with en-suite), and a guest bathroom. Fully equipped and air conditioned. Highly recommended!

### Rooms

✓ Kitchen/Living/Dining: 0 x 0 m (0 m2)

✓ Double Bedroom : 0 x 0 m (0 m2)

✓ Double Bedroom : 0 x 0 m (0 m2)

✓ Bathroom Ensuite : 0 x 0 m (0 m2)

Bathroom Ensuite : 0 x 0 m (0 m2)