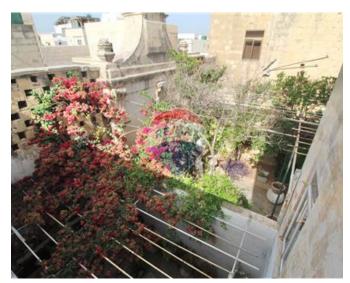

### Palazzo - For Sale - Paola

PAOLA- PALAZZO- Unique property with a double fronted 18m facade and a plot area measuring 500sqm. Property comprises of 2 large Halls on the facade with an interconnected street level 2 car Garage, large seperate Living room and a good sized Kitchen/Dining, large Garden, Courtyard and a separate Backyard ideal for a Pool and Deck area. Property has 3 king size Bedrooms which can be further developed, 2 Bathrooms, a good sized Back terrace overlooking the Garden and ownership of Roof. This house was built in the 1400s and boasts many traditional features. It also has 2 separate wells, and is ideal for a large family home, commercial investment or a boutique hotel. Call now for all information and immediate viewings. Freehold