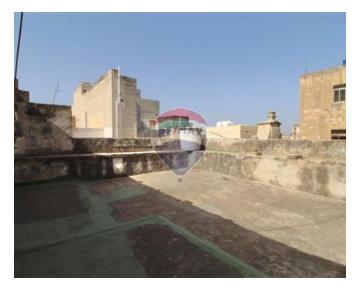

### Palazzo - For Sale - Paola

PAOLA- PALAZZO- Unique property with a double fronted 18m facade and a plot area measuring 500sqm. Property comprises of 2 large Halls on the facade with an interconnected street level 2 car Garage, large seperate Living room and a good sized Kitchen/Dining, large Garden, Courtyard and a separate Backyard ideal for a Pool and Deck area. Property has 3 king size Bedrooms which can be further developed, 2 Bathrooms, a good sized Back terrace overlooking the Garden and ownership of Roof. This house was built in the 1400s and boasts many traditional features. It also has 2 separate wells, and is ideal for a large family home, commercial investment or a boutique hotel. Call now for all information and immediate viewings. Freehold