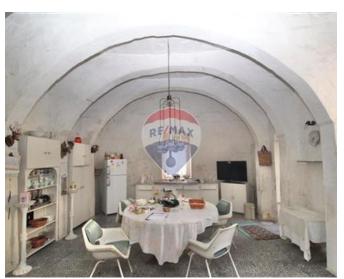

### Palazzo - For Sale - Paola

PAOLA- PALAZZO- Unique property with a double fronted 18m facade and a plot area measuring 500sqm. Property comprises of 2 large Halls on the facade with an interconnected street level 2 car Garage, large seperate Living room and a good sized Kitchen/Dining, large Garden, Courtyard and a separate Backyard ideal for a Pool and Deck area. Property has 3 king size Bedrooms which can be further developed, 2 Bathrooms, a good sized Back terrace overlooking the Garden and ownership of Roof. This house was built in the 1400s and boasts many traditional features. It also has 2 separate wells, and is ideal for a large family home, commercial investment or a boutique hotel. Call now for all information and immediate viewings. Freehold

#### Rooms

- Kitchen/Dining: 6 x 6 m (36 m2)
- ✓ Living: 18 x 5 m (90 m2)
- ✓ Sitting: 5 x 5 m (25 m2)
- ✓ Double Bedroom: 6 x 6 m (36 m2)
- ✓ Double Bedroom : 4 x 6 m (24 m2)
- ✓ Double Bedroom : 9 x 6 m (54 m2)
- ✓ Hallway : 4 x 4 m (16 m2)