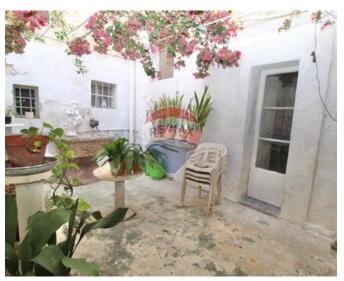

### Palazzo - For Sale - Paola

PAOLA- PALAZZO- Unique property with a double fronted 18m facade and a plot area measuring 500sqm. Property comprises of 2 large Halls on the facade with an interconnected street level 2 car Garage, large seperate Living room and a good sized Kitchen/Dining, large Garden, Courtyard and a separate Backyard ideal for a Pool and Deck area. Property has 3 king size Bedrooms which can be further developed, 2 Bathrooms, a good sized Back terrace overlooking the Garden and ownership of Roof. This house was built in the 1400s and boasts many traditional features. It also has 2 separate wells, and is ideal for a large family home, commercial investment or a boutique hotel. Call now for all information and immediate viewings. Freehold

#### **Features**

- Natural Gas
- Ceramic Floor
- Marble Floor
- Electricity Utility
- ✓ Wi-Fi
- Air Space
- ✓ Well
- Back Yard
- Garden

- Kitchen/Dinette
- Entrance Hall
- Water Utility
- Skirting
- Yard
- Space For Pool
- Balcony
- Roof Terrace