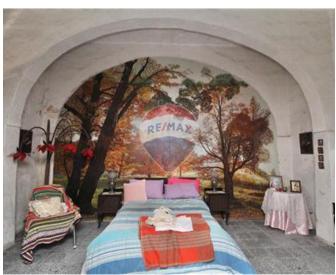

### Palazzo - For Sale - Paola

PAOLA- PALAZZO- Unique property with a double fronted 18m facade and a plot area measuring 500sqm. Property comprises of 2 large Halls on the facade with an interconnected street level 2 car Garage, large seperate Living room and a good sized Kitchen/Dining, large Garden, Courtyard and a separate Backyard ideal for a Pool and Deck area. Property has 3 king size Bedrooms which can be further developed, 2 Bathrooms, a good sized Back terrace overlooking the Garden and ownership of Roof. This house was built in the 1400s and boasts many traditional features. It also has 2 separate wells, and is ideal for a large family home, commercial investment or a boutique hotel. Call now for all information and immediate viewings. Freehold

#### Rooms

- Kitchen/Dining: 6 x 6 m (36 m2)
- ✓ Living: 18 x 5 m (90 m2)
- ✓ Sitting: 5 x 5 m (25 m2)
- ✓ Double Bedroom: 6 x 6 m (36 m2)
- ✓ Double Bedroom : 4 x 6 m (24 m2)
- ✓ Double Bedroom : 9 x 6 m (54 m2)
- ✓ Hallway : 4 x 4 m (16 m2)