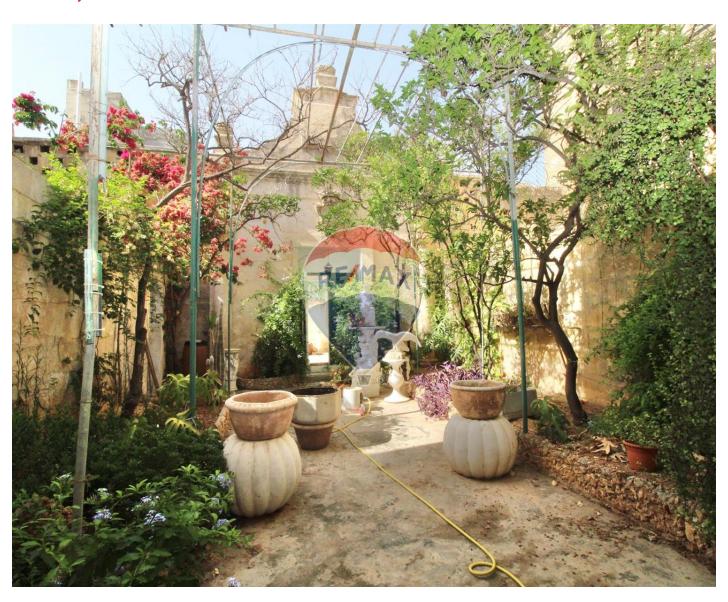

### Palazzo - For Sale - Paola

PAOLA- PALAZZO- Unique property with a double fronted 18m facade and a plot area measuring 500sqm. Property comprises of 2 large Halls on the facade with an interconnected street level 2 car Garage, large seperate Living room and a good sized Kitchen/Dining, large Garden, Courtyard and a separate Backyard ideal for a Pool and Deck area. Property has 3 king size Bedrooms which can be further developed, 2 Bathrooms, a good sized Back terrace overlooking the Garden and ownership of Roof. This house was built in the 1400s and boasts many traditional features. It also has 2 separate wells, and is ideal for a large family home, commercial investment or a boutique hotel. Call now for all information and immediate viewings. Freehold

#### **Features**

- Natural Gas
- Ceramic Floor
- Marble Floor
- Electricity Utility
- ✓ Wi-Fi
- Air Space
- ✓ Well
- Back Yard
- Garden

- Kitchen/Dinette
- Entrance Hall
- Water Utility
- Skirting
- Yard
- Space For Pool
- Balcony
- Roof Terrace