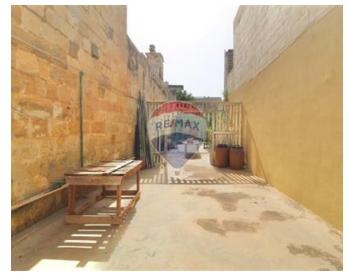

### Palazzo - For Sale - Paola

PAOLA- PALAZZO- Unique property with a double fronted 18m facade and a plot area measuring 500sqm. Property comprises of 2 large Halls on the facade with an interconnected street level 2 car Garage, large seperate Living room and a good sized Kitchen/Dining, large Garden, Courtyard and a separate Backyard ideal for a Pool and Deck area. Property has 3 king size Bedrooms which can be further developed, 2 Bathrooms, a good sized Back terrace overlooking the Garden and ownership of Roof. This house was built in the 1400s and boasts many traditional features. It also has 2 separate wells, and is ideal for a large family home, commercial investment or a boutique hotel. Call now for all information and immediate viewings. Freehold