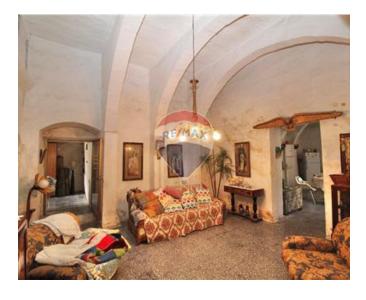

### Palazzo - For Sale - Paola

PAOLA- PALAZZO- Unique property with a double fronted 18m facade and a plot area measuring 500sqm. Property comprises of 2 large Halls on the facade with an interconnected street level 2 car Garage, large seperate Living room and a good sized Kitchen/Dining, large Garden, Courtyard and a separate Backyard ideal for a Pool and Deck area. Property has 3 king size Bedrooms which can be further developed, 2 Bathrooms, a good sized Back terrace overlooking the Garden and ownership of Roof. This house was built in the 1400s and boasts many traditional features. It also has 2 separate wells, and is ideal for a large family home, commercial investment or a boutique hotel. Call now for all information and immediate viewings. Freehold

#### Rooms

- Kitchen/Dining: 6 x 6 m (36 m2)
- ✓ Living: 18 x 5 m (90 m2)
- ✓ Sitting: 5 x 5 m (25 m2)
- ✓ Double Bedroom: 6 x 6 m (36 m2)
- ✓ Double Bedroom : 4 x 6 m (24 m2)
- ✓ Double Bedroom : 9 x 6 m (54 m2)
- ✓ Hallway : 4 x 4 m (16 m2)