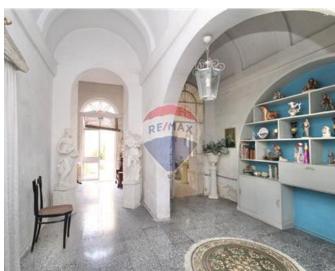

### Palazzo - For Sale - Paola

PAOLA- PALAZZO- Unique property with a double fronted 18m facade and a plot area measuring 500sqm. Property comprises of 2 large Halls on the facade with an interconnected street level 2 car Garage, large seperate Living room and a good sized Kitchen/Dining, large Garden, Courtyard and a separate Backyard ideal for a Pool and Deck area. Property has 3 king size Bedrooms which can be further developed, 2 Bathrooms, a good sized Back terrace overlooking the Garden and ownership of Roof. This house was built in the 1400s and boasts many traditional features. It also has 2 separate wells, and is ideal for a large family home, commercial investment or a boutique hotel. Call now for all information and immediate viewings. Freehold

#### Rooms

- Kitchen/Dining: 6 x 6 m (36 m2)
- ✓ Living: 18 x 5 m (90 m2)
- ✓ Sitting: 5 x 5 m (25 m2)
- ✓ Double Bedroom: 6 x 6 m (36 m2)
- ✓ Double Bedroom : 4 x 6 m (24 m2)
- ✓ Double Bedroom : 9 x 6 m (54 m2)
- ✓ Hallway : 4 x 4 m (16 m2)