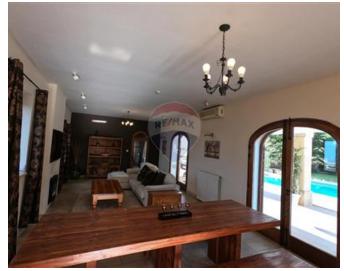

## Farmhouse - For Sale - Siggiewi

Farmhouse - Palatial property surrounded by 19.5 Tumoli of land. Set on high grounds, this exquisitely converted dream home has all the comforts of modern living including solar and radiator heating, a bore hole, natural well, diesel boiler system and more. This fairy tale home boasts four enormous bedrooms all with ensuites, two guest toilets, a private drive and interconnecting garage, a secluded and tranquil pool area PLUS over 21,500 SQM of land. If you are looking for peace, tranquillity and luxury, this is the home for you.

### Rooms

- ✓ Kitchen: 4.1 x 4.6 m (18.86 m2)
- Living/Dining: 13 x 4.6 m (59.8 m2)
- ✓ Double Bedroom : 4.1 x 4 m (16.4 m2)
- ✓ Double Bedroom : 4.5 x 6 m (27 m2)
- ✓ Double Bedroom : 5 x 6 m (30 m2)
- ✓ Double Bedroom : 5.5 x 4.2 m (23.1 m2)
- ✓ Hallway : 12 x 4.5 m (54 m2)
- ✓ Bathroom : 2.2 x 1.6 m (3.52 m2)
- ✓ Bathroom : 2.2 x 1.6 m (3.52 m2)
- ✓ Bathroom Ensuite: 4 x 3 m (12 m2)
- ✓ Shower: 3.6 x 1 m (3.6 m2)