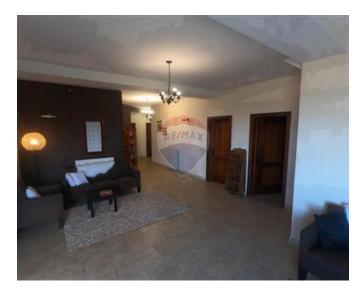

## Farmhouse - For Sale - Siggiewi

Farmhouse - Palatial property surrounded by 19.5 Tumoli of land. Set on high grounds, this exquisitely converted dream home has all the comforts of modern living including solar and radiator heating, a bore hole, natural well, diesel boiler system and more. This fairy tale home boasts four enormous bedrooms all with ensuites, two guest toilets, a private drive and interconnecting garage, a secluded and tranquil pool area PLUS over 21,500 SQM of land. If you are looking for peace, tranquillity and luxury, this is the home for you.

### Rooms

- ✓ Kitchen: 4.1 x 4.6 m (18.86 m2)
- Living/Dining: 13 x 4.6 m (59.8 m2)
- ✓ Double Bedroom : 4.1 x 4 m (16.4 m2)
- ✓ Double Bedroom : 4.5 x 6 m (27 m2)
- ✓ Double Bedroom : 5 x 6 m (30 m2)
- ✓ Double Bedroom : 5.5 x 4.2 m (23.1 m2)
- ✓ Hallway : 12 x 4.5 m (54 m2)
- ✓ Bathroom : 2.2 x 1.6 m (3.52 m2)
- ✓ Bathroom : 2.2 x 1.6 m (3.52 m2)
- ✓ Bathroom Ensuite: 4 x 3 m (12 m2)
- ✓ Shower: 3.6 x 1 m (3.6 m2)