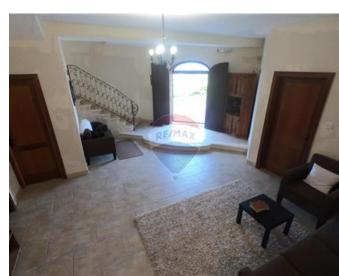

## Farmhouse - For Sale - Siggiewi

Farmhouse - Palatial property surrounded by 19.5 Tumoli of land. Set on high grounds, this exquisitely converted dream home has all the comforts of modern living including solar and radiator heating, a bore hole, natural well, diesel boiler system and more. This fairy tale home boasts four enormous bedrooms all with ensuites, two guest toilets, a private drive and interconnecting garage, a secluded and tranquil pool area PLUS over 21,500 SQM of land. If you are looking for peace, tranquillity and luxury, this is the home for you.

### Rooms

- ✓ Kitchen: 4.1 x 4.6 m (18.86 m2)
- Living/Dining: 13 x 4.6 m (59.8 m2)
- ✓ Double Bedroom : 4.1 x 4 m (16.4 m2)
- ✓ Double Bedroom : 4.5 x 6 m (27 m2)
- ✓ Double Bedroom : 5 x 6 m (30 m2)
- ✓ Double Bedroom : 5.5 x 4.2 m (23.1 m2)
- ✓ Hallway : 12 x 4.5 m (54 m2)
- ✓ Bathroom : 2.2 x 1.6 m (3.52 m2)
- ✓ Bathroom : 2.2 x 1.6 m (3.52 m2)
- ✓ Bathroom Ensuite: 4 x 3 m (12 m2)
- ✓ Shower: 3.6 x 1 m (3.6 m2)