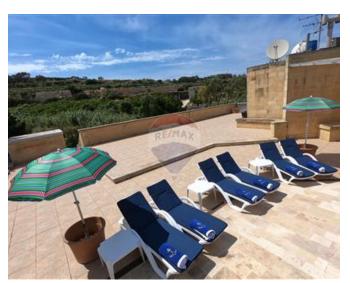

## Farmhouse - For Sale - Siggiewi

Farmhouse - Palatial property surrounded by 19.5 Tumoli of land. Set on high grounds, this exquisitely converted dream home has all the comforts of modern living including solar and radiator heating, a bore hole, natural well, diesel boiler system and more. This fairy tale home boasts four enormous bedrooms all with ensuites, two guest toilets, a private drive and interconnecting garage, a secluded and tranquil pool area PLUS over 21,500 SQM of land. If you are looking for peace, tranquillity and luxury, this is the home for you.

#### **Features**

- ✓ Natural Gas
- Video Hall Porter
- Walk in Wardrobe
- Fire Place Heating
- Electricity Utility
- Gypsum Plastering
- ✓ 3 Phase Electricity
- ✓ A/C
- Home Sound System
- Fire Safety
- ✓ Pool
- ✓ Well
- Deck
- Roof Terrace
- ✓ Video Intercom
- Solar Water Heating
- Loading Bay
- Alarm System
- Generators

- ✓ Kitchen/Dinette
- En Suite
- Entrance Hall
- ✓ Water Utility
- Wood Stove Heating
- PVC Piping
- ✓ Towel Warmers
- Skirting
- ✓ Wi-Fi
- Double Glazed
- Air Space
- Balcony
- Back Yard
- Front Patio
- Solar Panels
- Pool Deck
- CCTV
- Satellite / TV/ Cable