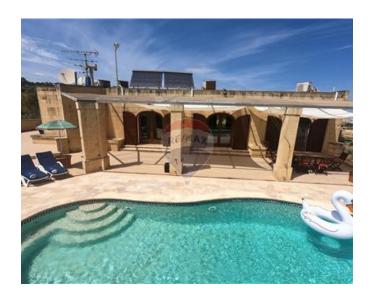

## Farmhouse - For Sale - Siggiewi

Farmhouse - Palatial property surrounded by 19.5 Tumoli of land. Set on high grounds, this exquisitely converted dream home has all the comforts of modern living including solar and radiator heating, a bore hole, natural well, diesel boiler system and more. This fairy tale home boasts four enormous bedrooms all with ensuites, two guest toilets, a private drive and interconnecting garage, a secluded and tranquil pool area PLUS over 21,500 SQM of land. If you are looking for peace, tranquillity and luxury, this is the home for you.

#### **Features**

- ✓ Natural Gas
- Video Hall Porter
- Walk in Wardrobe
- Fire Place Heating
- Electricity Utility
- Gypsum Plastering
- ✓ 3 Phase Electricity
- ✓ A/C
- Home Sound System
- Fire Safety
- ✓ Pool
- ✓ Well
- Deck
- Roof Terrace
- ✓ Video Intercom
- Solar Water Heating
- Loading Bay
- Alarm System
- Generators