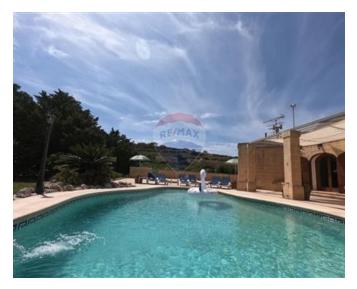

## Farmhouse - For Sale - Siggiewi

Farmhouse - Palatial property surrounded by 19.5 Tumoli of land. Set on high grounds, this exquisitely converted dream home has all the comforts of modern living including solar and radiator heating, a bore hole, natural well, diesel boiler system and more. This fairy tale home boasts four enormous bedrooms all with ensuites, two guest toilets, a private drive and interconnecting garage, a secluded and tranquil pool area PLUS over 21,500 SQM of land. If you are looking for peace, tranquillity and luxury, this is the home for you.

#### **Features**

- ✓ Natural Gas
- Video Hall Porter
- Walk in Wardrobe
- Fire Place Heating
- Electricity Utility
- Gypsum Plastering
- ✓ 3 Phase Electricity
- ✓ A/C
- Home Sound System
- Fire Safety
- ✓ Pool
- ✓ Well
- Deck
- Roof Terrace
- ✓ Video Intercom
- Solar Water Heating
- Loading Bay
- Alarm System
- Generators