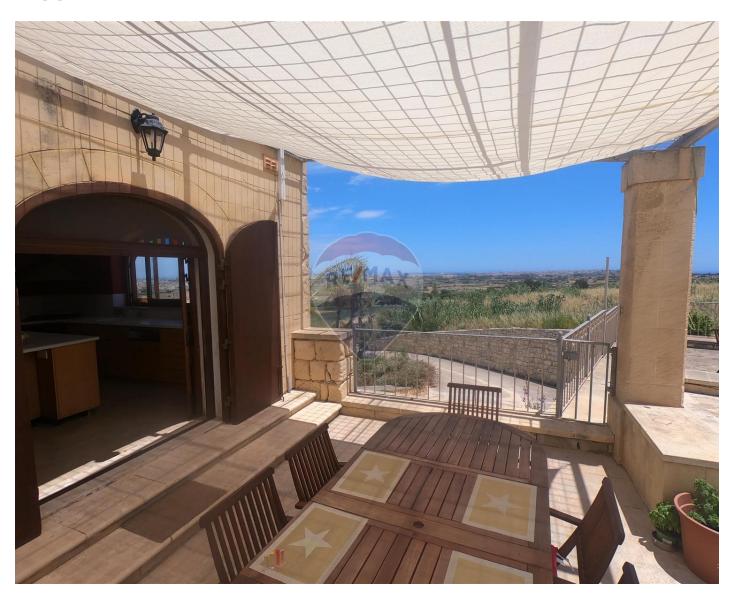

## Farmhouse - For Sale - Siggiewi

Farmhouse - Palatial property surrounded by 19.5 Tumoli of land. Set on high grounds, this exquisitely converted dream home has all the comforts of modern living including solar and radiator heating, a bore hole, natural well, diesel boiler system and more. This fairy tale home boasts four enormous bedrooms all with ensuites, two guest toilets, a private drive and interconnecting garage, a secluded and tranquil pool area PLUS over 21,500 SQM of land. If you are looking for peace, tranquillity and luxury, this is the home for you.