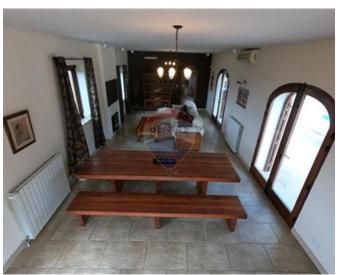

## Farmhouse - For Sale - Siggiewi

Farmhouse - Palatial property surrounded by 19.5 Tumoli of land. Set on high grounds, this exquisitely converted dream home has all the comforts of modern living including solar and radiator heating, a bore hole, natural well, diesel boiler system and more. This fairy tale home boasts four enormous bedrooms all with ensuites, two guest toilets, a private drive and interconnecting garage, a secluded and tranquil pool area PLUS over 21,500 SQM of land. If you are looking for peace, tranquillity and luxury, this is the home for you.

### Rooms

- ✓ Kitchen: 4.1 x 4.6 m (18.86 m2)
- Living/Dining: 13 x 4.6 m (59.8 m2)
- ✓ Double Bedroom : 4.1 x 4 m (16.4 m2)
- ✓ Double Bedroom : 4.5 x 6 m (27 m2)
- ✓ Double Bedroom : 5 x 6 m (30 m2)
- ✓ Double Bedroom : 5.5 x 4.2 m (23.1 m2)
- ✓ Hallway : 12 x 4.5 m (54 m2)
- ✓ Bathroom : 2.2 x 1.6 m (3.52 m2)
- ✓ Bathroom : 2.2 x 1.6 m (3.52 m2)
- ✓ Bathroom Ensuite: 4 x 3 m (12 m2)
- ✓ Shower: 3.6 x 1 m (3.6 m2)