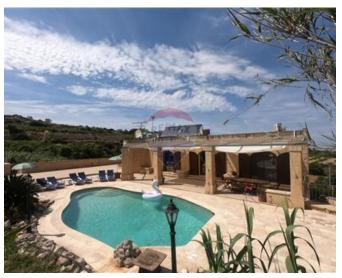

## Farmhouse - For Sale - Siggiewi

Farmhouse - Palatial property surrounded by 19.5 Tumoli of land. Set on high grounds, this exquisitely converted dream home has all the comforts of modern living including solar and radiator heating, a bore hole, natural well, diesel boiler system and more. This fairy tale home boasts four enormous bedrooms all with ensuites, two guest toilets, a private drive and interconnecting garage, a secluded and tranquil pool area PLUS over 21,500 SQM of land. If you are looking for peace, tranquillity and luxury, this is the home for you.

#### **Features**

- ✓ Natural Gas
- Video Hall Porter
- Walk in Wardrobe
- Fire Place Heating
- Electricity Utility
- Gypsum Plastering
- ✓ 3 Phase Electricity
- ✓ A/C
- Home Sound System
- Fire Safety
- ✓ Pool
- ✓ Well
- Deck
- Roof Terrace
- ✓ Video Intercom
- Solar Water Heating
- Loading Bay
- Alarm System
- Generators