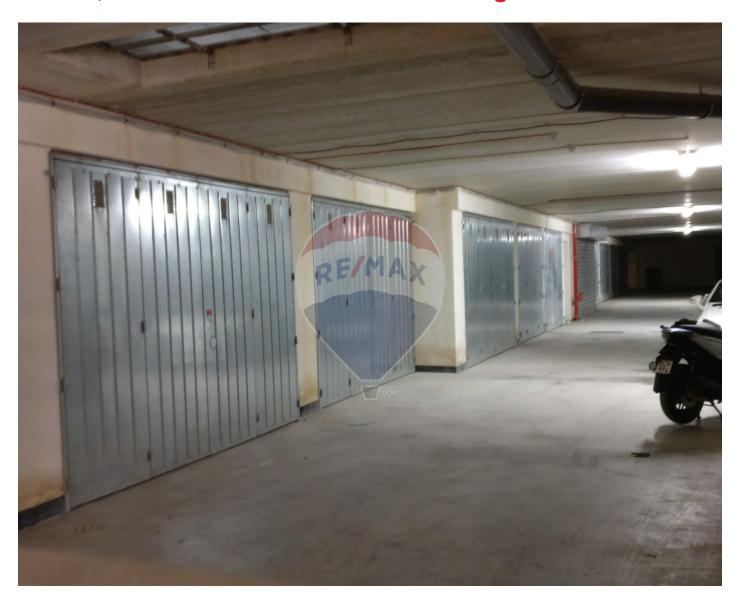

# Garage (Residential) - For Sale - Swatar

SWATAR - Lock up garage situated underneath a New block of apartments. There are six levels of garages which are ready built with lock-up doors installed. Entrance is through a locked up gate from a separate road from the main block of apartments, guarded with a security cameras. If one owns an apartment in the main block, one has access through the block's lift. Freehold.

#### Rooms

Garage: 12.93 x 3 m (38.79 m2)