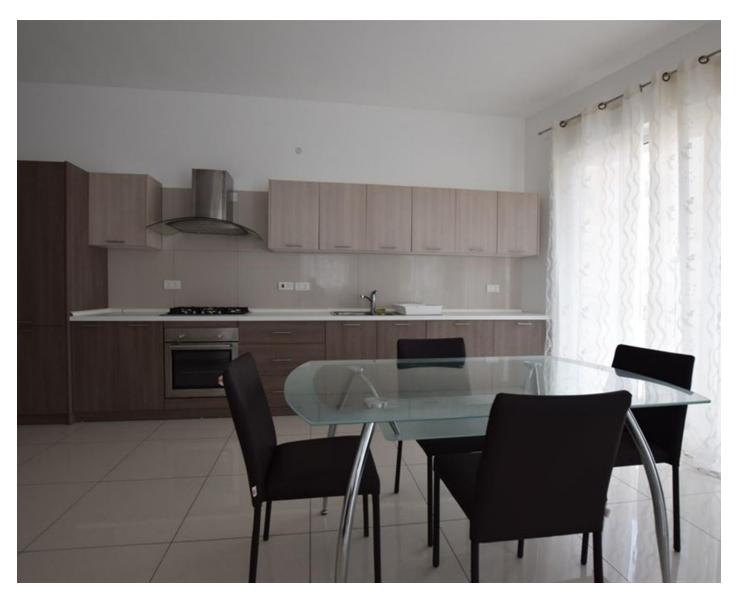

### **Apartment - For Sale - Swieqi**

SWIEQI - A newly built, highly finished and fully furnished corner apartment, situated in an excellent residential location. Layout comprises a good sized open plan kitchen/living/dining, three bedrooms, bathroom, shower en-suite and a front balcony and back terrace measuring approximately 6m x 1.5m. Optional one or two car garages are available,...

### Rooms

Kitchen/Living/Dining: 6 x 7 m (42 m2)

✓ Bathroom : 3 x 2 m (6 m2)

✓ Shower Ensuite : 1.2 x 2 m (2.4 m2)

✓ Double Bedroom : 5 x 4 m (20 m2)

✓ Double Bedroom : 4 x 3.7 m (14.8 m2)

Double Bedroom : 4 x 3.6 m (14.4 m2)

# **Gallery**

**Reuben Abela** RE/MAX Advantage - Msida

M: 99423812

E: reubena@remax.com.mt

T: 21222123