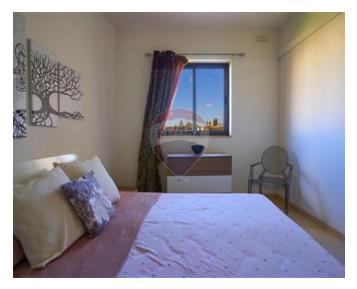

# **Apartment - For Sale - San Pawl tat Targa**

SAN PAWL TAT-TARGA - A stylish fully furnished modern and well planned, 128sqm corner apartment, in a small block of 8. Situated in this sought after quiet area, yet close to vibrant Naxxar town center. This ready to move into apartment comprises of an open plan kitchen/living/dining area which leads onto a balcony; three double bedrooms, a large and spacious bathroom with a bath and shower. Property is being offered fully furnished ready to move into and is served with a lift. Addition to this newly refurbished apartment are country views from the bedrooms. Not to be missed!

### Rooms

- Kitchen/Living/Dining: 4.5 x 10 m (45 m2)
- Double Bedroom: 4.16 x 3.54 m (14.73 m2)
- Double Bedroom: 4.08 x 3.4 m (13.87 m2)
- Double Bedroom : 4.3 x 4.35 m (18.7 m2)
- Hallway: 2.64 x 4.08 m (10.77 m2)
- ✓ Hallway : 5.35 x 1.77 m (9.47 m2)
- Bathroom: 5.35 x 1.96 m (10.49 m2)
- Open Space : 3.16 x 0.75 m (2.37 m2)
- Open Space : 3 x 2.5 m (7.5 m2)