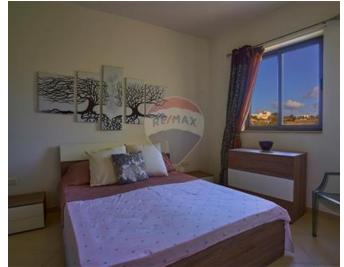

# **Apartment - For Sale - San Pawl tat Targa**

SAN PAWL TAT-TARGA - A stylish fully furnished modern and well planned, 128sqm corner apartment, in a small block of 8. Situated in this sought after quiet area, yet close to vibrant Naxxar town center. This ready to move into apartment comprises of an open plan kitchen/living/dining area which leads onto a balcony; three double bedrooms, a large and spacious bathroom with a bath and shower. Property is being offered fully furnished ready to move into and is served with a lift. Addition to this newly refurbished apartment are country views from the bedrooms. Not to be missed!

### Rooms

- Kitchen/Living/Dining: 4.5 x 10 m (45 m2)
- Double Bedroom: 4.16 x 3.54 m (14.73 m2)
- Double Bedroom: 4.08 x 3.4 m (13.87 m2)
- Double Bedroom : 4.3 x 4.35 m (18.7 m2)
- Hallway: 2.64 x 4.08 m (10.77 m2)
- ✓ Hallway : 5.35 x 1.77 m (9.47 m2)
- Bathroom: 5.35 x 1.96 m (10.49 m2)
- Open Space : 3.16 x 0.75 m (2.37 m2)
- Open Space : 3 x 2.5 m (7.5 m2)