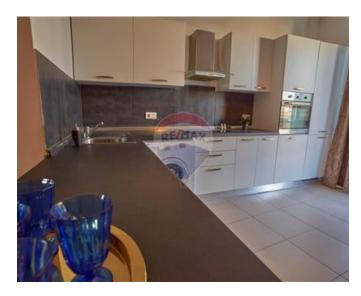

# **Apartment - For Sale - San Pawl tat Targa**

SAN PAWL TAT-TARGA - A stylish fully furnished modern and well planned, 128sqm corner apartment, in a small block of 8. Situated in this sought after quiet area, yet close to vibrant Naxxar town center. This ready to move into apartment comprises of an open plan kitchen/living/dining area which leads onto a balcony; three double bedrooms, a large and spacious bathroom with a bath and shower. Property is being offered fully furnished ready to move into and is served with a lift. Addition to this newly refurbished apartment are country views from the bedrooms. Not to be missed!

### Rooms

- Kitchen/Living/Dining: 4.5 x 10 m (45 m2)
- Double Bedroom: 4.16 x 3.54 m (14.73 m2)
- Double Bedroom: 4.08 x 3.4 m (13.87 m2)
- Double Bedroom : 4.3 x 4.35 m (18.7 m2)
- Hallway: 2.64 x 4.08 m (10.77 m2)
- ✓ Hallway : 5.35 x 1.77 m (9.47 m2)
- Bathroom: 5.35 x 1.96 m (10.49 m2)
- Open Space : 3.16 x 0.75 m (2.37 m2)
- Open Space : 3 x 2.5 m (7.5 m2)