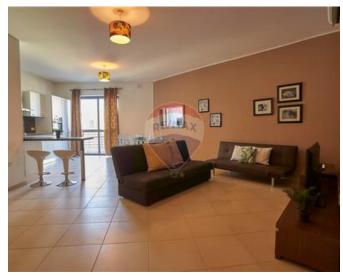

# **Apartment - For Sale - San Pawl tat Targa**

SAN PAWL TAT-TARGA - A stylish fully furnished modern and well planned, 128sqm corner apartment, in a small block of 8. Situated in this sought after quiet area, yet close to vibrant Naxxar town center. This ready to move into apartment comprises of an open plan kitchen/living/dining area which leads onto a balcony; three double bedrooms, a large and spacious bathroom with a bath and shower. Property is being offered fully furnished ready to move into and is served with a lift. Addition to this newly refurbished apartment are country views from the bedrooms. Not to be missed!

### Rooms

- Kitchen/Living/Dining: 4.5 x 10 m (45 m2)
- Double Bedroom: 4.16 x 3.54 m (14.73 m2)
- Double Bedroom: 4.08 x 3.4 m (13.87 m2)
- Double Bedroom : 4.3 x 4.35 m (18.7 m2)
- Hallway: 2.64 x 4.08 m (10.77 m2)
- ✓ Hallway : 5.35 x 1.77 m (9.47 m2)
- Bathroom: 5.35 x 1.96 m (10.49 m2)
- Open Space : 3.16 x 0.75 m (2.37 m2)
- Open Space : 3 x 2.5 m (7.5 m2)