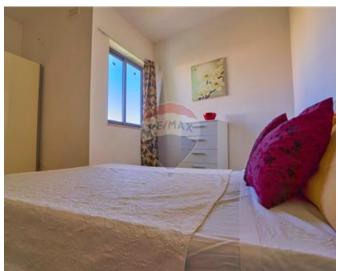

### Rooms

- Kitchen/Living/Dining: 4.5 x 10 m (45 m2)
- Double Bedroom: 4.16 x 3.54 m (14.73 m2)
- Double Bedroom: 4.08 x 3.4 m (13.87 m2)
- Double Bedroom : 4.3 x 4.35 m (18.7 m2)
- Hallway: 2.64 x 4.08 m (10.77 m2)
- ✓ Hallway : 5.35 x 1.77 m (9.47 m2)
- Bathroom: 5.35 x 1.96 m (10.49 m2)
- Open Space : 3.16 x 0.75 m (2.37 m2)
- Open Space : 3 x 2.5 m (7.5 m2)