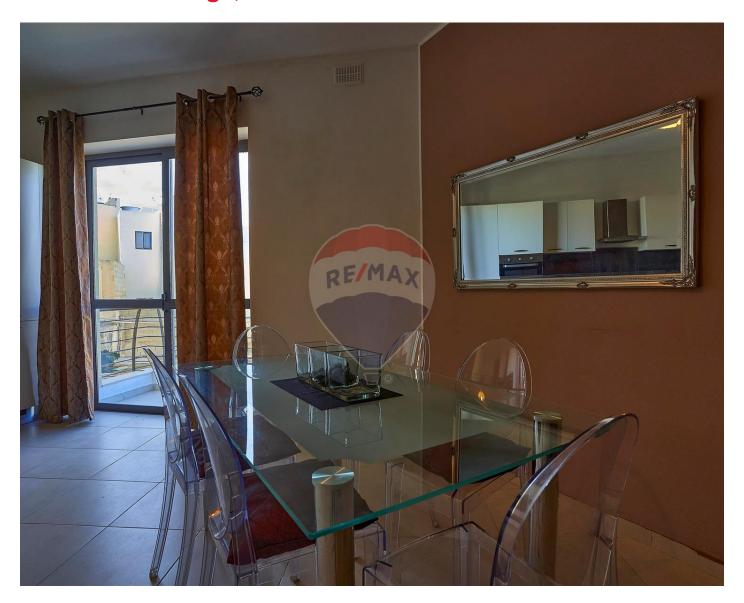

# **Apartment - For Sale - San Pawl tat Targa**

SAN PAWL TAT-TARGA - A stylish fully furnished modern and well planned, 128sqm corner apartment, in a small block of 8. Situated in this sought after quiet area, yet close to vibrant Naxxar town center. This ready to move into apartment comprises of an open plan kitchen/living/dining area which leads onto a balcony; three double bedrooms, a large and spacious bathroom with a bath and shower. Property is being offered fully furnished ready to move into and is served with a lift. Addition to this newly refurbished apartment are country views from the bedrooms. Not to be missed!

### Rooms

- Kitchen/Living/Dining: 4.5 x 10 m (45 m2)
- Double Bedroom: 4.16 x 3.54 m (14.73 m2)
- Double Bedroom: 4.08 x 3.4 m (13.87 m2)
- Double Bedroom : 4.3 x 4.35 m (18.7 m2)
- Hallway: 2.64 x 4.08 m (10.77 m2)
- ✓ Hallway : 5.35 x 1.77 m (9.47 m2)
- Bathroom: 5.35 x 1.96 m (10.49 m2)
- Open Space : 3.16 x 0.75 m (2.37 m2)
- Open Space : 3 x 2.5 m (7.5 m2)