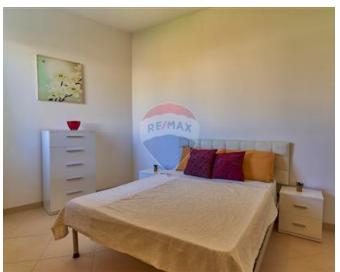

# **Apartment - For Sale - San Pawl tat Targa**

SAN PAWL TAT-TARGA - A stylish fully furnished modern and well planned, 128sqm corner apartment, in a small block of 8. Situated in this sought after quiet area, yet close to vibrant Naxxar town center. This ready to move into apartment comprises of an open plan kitchen/living/dining area which leads onto a balcony; three double bedrooms, a large and spacious bathroom with a bath and shower. Property is being offered fully furnished ready to move into and is served with a lift. Addition to this newly refurbished apartment are country views from the bedrooms. Not to be missed!

### Rooms

- Kitchen/Living/Dining: 4.5 x 10 m (45 m2)
- Double Bedroom: 4.16 x 3.54 m (14.73 m2)
- Double Bedroom: 4.08 x 3.4 m (13.87 m2)
- Double Bedroom : 4.3 x 4.35 m (18.7 m2)
- Hallway: 2.64 x 4.08 m (10.77 m2)
- ✓ Hallway : 5.35 x 1.77 m (9.47 m2)
- Bathroom: 5.35 x 1.96 m (10.49 m2)
- Open Space : 3.16 x 0.75 m (2.37 m2)
- Open Space : 3 x 2.5 m (7.5 m2)