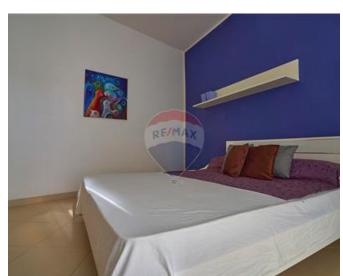

### Rooms

- Kitchen/Living/Dining: 4.5 x 10 m (45 m2)
- Double Bedroom: 4.16 x 3.54 m (14.73 m2)
- Double Bedroom: 4.08 x 3.4 m (13.87 m2)
- Double Bedroom : 4.3 x 4.35 m (18.7 m2)
- Hallway: 2.64 x 4.08 m (10.77 m2)
- ✓ Hallway : 5.35 x 1.77 m (9.47 m2)
- Bathroom: 5.35 x 1.96 m (10.49 m2)
- Open Space : 3.16 x 0.75 m (2.37 m2)
- Open Space : 3 x 2.5 m (7.5 m2)