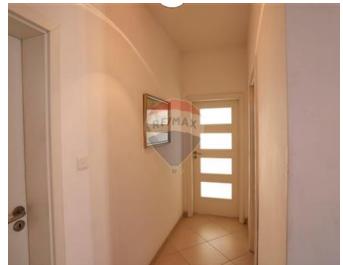

### **Features**

- ✓ Lift
- Ceramic Floor
- Gypsum Plastering
- Double Glazed

- Kitchen/Dinette
- Entrance Hall
- ✓ A/C
- Balcony

### Rooms

- Kitchen/Living/Dining: 4.5 x 10 m (45 m2)
- Double Bedroom: 4.16 x 3.54 m (14.73 m2)
- Double Bedroom: 4.08 x 3.4 m (13.87 m2)
- Double Bedroom : 4.3 x 4.35 m (18.7 m2)
- Hallway: 2.64 x 4.08 m (10.77 m2)
- ✓ Hallway : 5.35 x 1.77 m (9.47 m2)
- Bathroom: 5.35 x 1.96 m (10.49 m2)
- Open Space : 3.16 x 0.75 m (2.37 m2)
- Open Space : 3 x 2.5 m (7.5 m2)