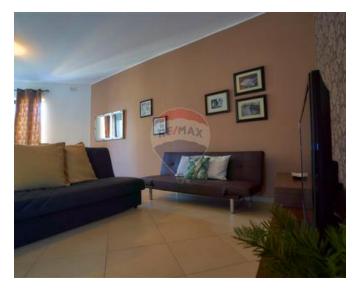

# **Apartment - For Sale - San Pawl tat Targa**

SAN PAWL TAT-TARGA - A stylish fully furnished modern and well planned, 128sqm corner apartment, in a small block of 8. Situated in this sought after quiet area, yet close to vibrant Naxxar town center. This ready to move into apartment comprises of an open plan kitchen/living/dining area which leads onto a balcony; three double bedrooms, a large and spacious bathroom with a bath and shower. Property is being offered fully furnished ready to move into and is served with a lift. Addition to this newly refurbished apartment are country views from the bedrooms. Not to be missed!

### Rooms

- Kitchen/Living/Dining: 4.5 x 10 m (45 m2)
- Double Bedroom: 4.16 x 3.54 m (14.73 m2)
- Double Bedroom: 4.08 x 3.4 m (13.87 m2)
- Double Bedroom : 4.3 x 4.35 m (18.7 m2)
- Hallway: 2.64 x 4.08 m (10.77 m2)
- ✓ Hallway : 5.35 x 1.77 m (9.47 m2)
- Bathroom: 5.35 x 1.96 m (10.49 m2)
- Open Space : 3.16 x 0.75 m (2.37 m2)
- Open Space : 3 x 2.5 m (7.5 m2)