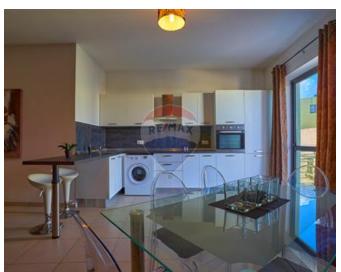

# **Apartment - For Sale - San Pawl tat Targa**

SAN PAWL TAT-TARGA - A stylish fully furnished modern and well planned, 128sqm corner apartment, in a small block of 8. Situated in this sought after quiet area, yet close to vibrant Naxxar town center. This ready to move into apartment comprises of an open plan kitchen/living/dining area which leads onto a balcony; three double bedrooms, a large and spacious bathroom with a bath and shower. Property is being offered fully furnished ready to move into and is served with a lift. Addition to this newly refurbished apartment are country views from the bedrooms. Not to be missed!

### Rooms

- Kitchen/Living/Dining: 4.5 x 10 m (45 m2)
- Double Bedroom: 4.16 x 3.54 m (14.73 m2)
- Double Bedroom: 4.08 x 3.4 m (13.87 m2)
- Double Bedroom : 4.3 x 4.35 m (18.7 m2)
- Hallway: 2.64 x 4.08 m (10.77 m2)
- ✓ Hallway : 5.35 x 1.77 m (9.47 m2)
- Bathroom: 5.35 x 1.96 m (10.49 m2)
- Open Space : 3.16 x 0.75 m (2.37 m2)
- Open Space : 3 x 2.5 m (7.5 m2)