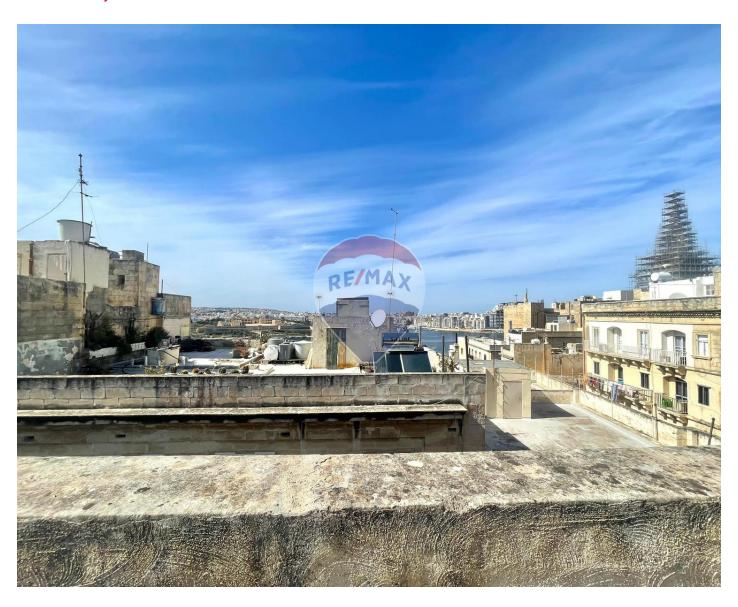

### Palazzino - For Sale - Valletta

Unconverted Palazzino in Valletta. Greeted to a welcoming hall with three good sized rooms, ideally to be set up as a kitchen, living and dining overlooking your private central courtyard with access to a cellar. On the first floor one finds a double bedroom. On the second floor there are two other rooms, which they can also be used as bedrooms. On the third floor and fourth floor there are 3 additional rooms on each floors which can also be convereted in bedrooms. At roof level one can enjoy outstanding views of Valletta, Manoel Island and Sliema. From the roof area, you get outstanding views of the Manoel Island, the Sliema Skyline and the beautiful surroundings of Valletta.