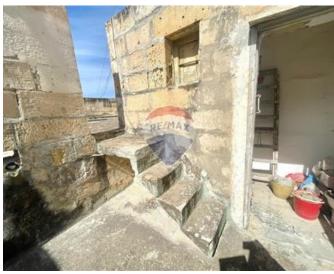

### Palazzino - For Sale - Valletta

Unconverted Palazzino in Valletta. Greeted to a welcoming hall with three good sized rooms, ideally to be set up as a kitchen, living and dining overlooking your private central courtyard with access to a cellar. On the first floor one finds a double bedroom. On the second floor there are two other rooms, which they can also be used as bedrooms. On the third floor and fourth floor there are 3 additional rooms on each floors which can also be convereted in bedrooms. At roof level one can enjoy outstanding views of Valletta, Manoel Island and Sliema. From the roof area, you get outstanding views of the Manoel Island, the Sliema Skyline and the beautiful surroundings of Valletta.