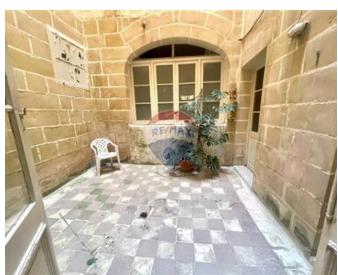

### Palazzino - For Sale - Valletta

Unconverted Palazzino in Valletta. Greeted to a welcoming hall with three good sized rooms, ideally to be set up as a kitchen, living and dining overlooking your private central courtyard with access to a cellar. On the first floor one finds a double bedroom. On the second floor there are two other rooms, which they can also be used as bedrooms. On the third floor and fourth floor there are 3 additional rooms on each floors which can also be convereted in bedrooms. At roof level one can enjoy outstanding views of Valletta, Manoel Island and Sliema. From the roof area, you get outstanding views of the Manoel Island, the Sliema Skyline and the beautiful surroundings of Valletta.