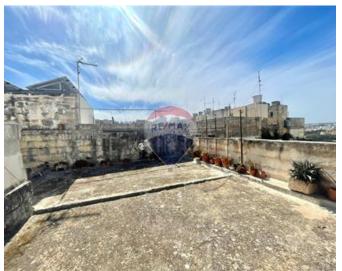

### Palazzino - For Sale - Valletta

Unconverted Palazzino in Valletta. Greeted to a welcoming hall with three good sized rooms, ideally to be set up as a kitchen, living and dining overlooking your private central courtyard with access to a cellar. On the first floor one finds a double bedroom. On the second floor there are two other rooms, which they can also be used as bedrooms. On the third floor and fourth floor there are 3 additional rooms on each floors which can also be convereted in bedrooms. At roof level one can enjoy outstanding views of Valletta, Manoel Island and Sliema. From the roof area, you get outstanding views of the Manoel Island, the Sliema Skyline and the beautiful surroundings of Valletta.