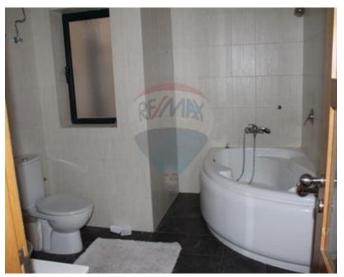

### Rooms

✓ Single Bedroom : 5.2 x 3.85 m (20.02 m2)

Kitchen/Living/Dining : 5.67 x 8.55 m (48.48 m2)

Bathroom: 3.16 x 2.5 m (7.9 m2)

Bathroom Ensuite : 1.8 x 3.4 m (6.12 m2)

Single Bedroom : 2.61 x 4.26 m (11.12 m2)

✓ Laundry: 1.5 x 1.2 m (1.8 m2)

Single Bedroom : 3.2 x 3.81 m (12.19 m2)

Bathroom Ensuite: 1.7 x 2.58 m (4.39 m2)

Single Bedroom: 3.22 x 3.57 m (11.5 m2)