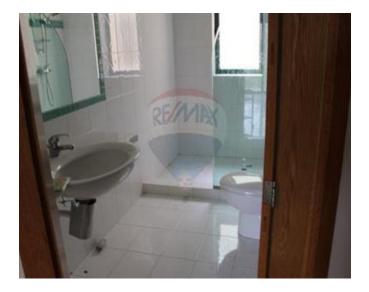

### Rooms

✓ Single Bedroom : 5.2 x 3.85 m (20.02 m2)

Kitchen/Living/Dining : 5.67 x 8.55 m (48.48 m2)

Bathroom: 3.16 x 2.5 m (7.9 m2)

Bathroom Ensuite : 1.8 x 3.4 m (6.12 m2)

Single Bedroom : 2.61 x 4.26 m (11.12 m2)

✓ Laundry: 1.5 x 1.2 m (1.8 m2)

Single Bedroom : 3.2 x 3.81 m (12.19 m2)

Bathroom Ensuite: 1.7 x 2.58 m (4.39 m2)

Single Bedroom: 3.22 x 3.57 m (11.5 m2)