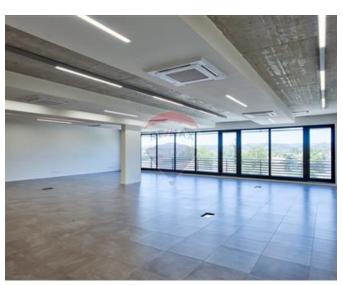

## Office Space - For Rent - Mriehel

MRIEHEL - The property enjoys a footprint of 469 square meters. This open plan layout is finished to high specifications for fixtures and fittings including good lighting design. There are three toilets, one of which includes facilities for disabled persons, and a small utility room. These commercial offices are fitted with raised flooring which gives the lessee the flexibility to plan the area to required their required specifications. The block is serviced by a one passage lift and includes all health and safety requirements.