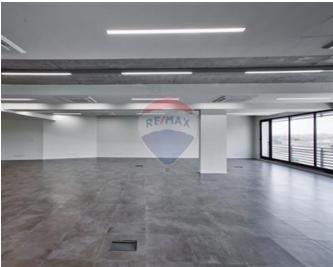

## Office Space - For Rent - Mriehel

MRIEHEL - The property enjoys a footprint of 469 square meters. This open plan layout is finished to high specifications for fixtures and fittings including good lighting design. There are three toilets, one of which includes facilities for disabled persons, and a small utility room. These commercial offices are fitted with raised flooring which gives the lessee the flexibility to plan the area to required their required specifications. The block is serviced by a one passage lift and includes all health and safety requirements.