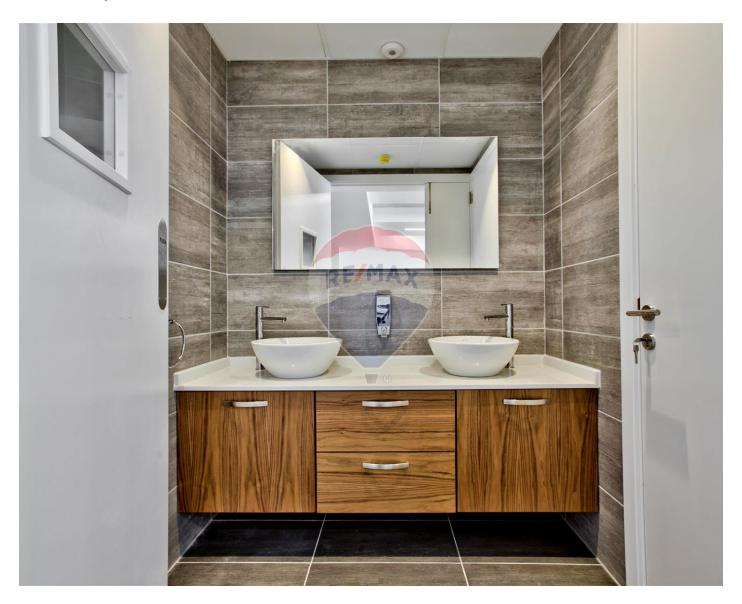

## Office Space - For Rent - Mriehel

MRIEHEL - The property enjoys a footprint of 469 square meters. This open plan layout is finished to high specifications for fixtures and fittings including good lighting design. There are three toilets, one of which includes facilities for disabled persons, and a small utility room. These commercial offices are fitted with raised flooring which gives the lessee the flexibility to plan the area to required their required specifications. The block is serviced by a one passage lift and includes all health and safety requirements.