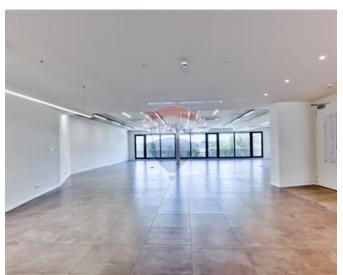

## Office Space - For Rent - Mriehel

MRIEHEL - The property enjoys a footprint of 469 square meters. This open plan layout is finished to high specifications for fixtures and fittings including good lighting design. There are three toilets, one of which includes facilities for disabled persons, and a small utility room. These commercial offices are fitted with raised flooring which gives the lessee the flexibility to plan the area to required their required specifications. The block is serviced by a one passage lift and includes all health and safety requirements.