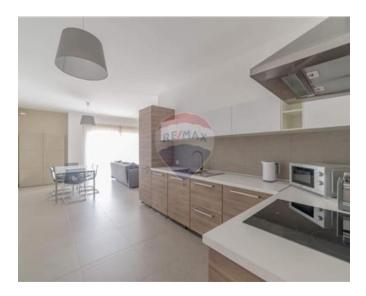

### **Apartment - For Rent - Sliema**

SLIEMA | Modern, bright and airy two-bedroom apartment in the most sought after area on the island. This apartment comprises of two bedrooms, one twin guest bedroom, and a master double bedroom. There is also the main bathroom. The property is also equipped with a balcony.

#### **Features**

- ✓ Kitchen/Dinette
- ✓ A/C
- Balcony

- Ceramic Floor
- Skirting

### Rooms

- Kitchen/Living/Dining: 0 x 0 m (0 m2)
- ✓ Double Bedroom : 0 x 0 m (0 m2)
- ✓ Bathroom : 0 x 0 m (0 m2)
- ✓ Twin Bedroom : 0 x 0 m (0 m2)