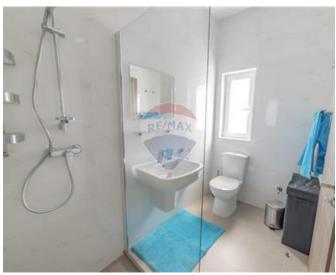

### Rooms

- Kitchen/Living/Dining: 0 x 0 m (0 m2)
- ✓ Double Bedroom : 0 x 0 m (0 m2)
- ✓ Bathroom : 0 x 0 m (0 m2)
- ✓ Twin Bedroom : 0 x 0 m (0 m2)