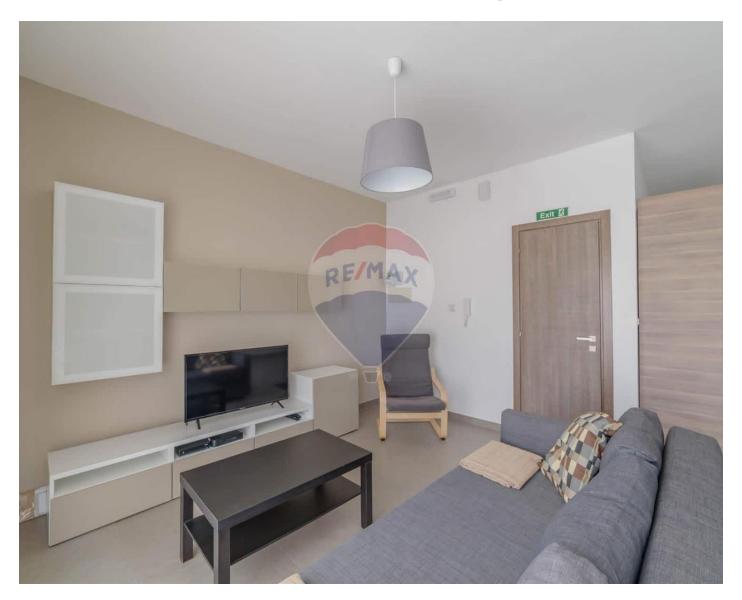

### **Apartment - For Rent - Sliema**

SLIEMA | Modern, bright and airy two-bedroom apartment in the most sought after area on the island. This apartment comprises of two bedrooms, one twin guest bedroom, and a master double bedroom. There is also the main bathroom. The property is also equipped with a balcony.

#### **Features**

- ✓ Kitchen/Dinette
- ✓ A/C
- Balcony

- Ceramic Floor
- Skirting