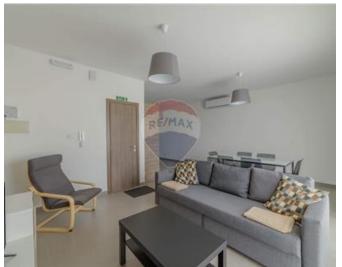

### **Apartment - For Rent - Sliema**

SLIEMA | Modern, bright and airy two-bedroom apartment in the most sought after area on the island. This apartment comprises of two bedrooms, one twin guest bedroom, and a master double bedroom. There is also the main bathroom. The property is also equipped with a balcony.

#### **Features**

- ✓ Kitchen/Dinette
- ✓ A/C
- Balcony

- Ceramic Floor
- Skirting