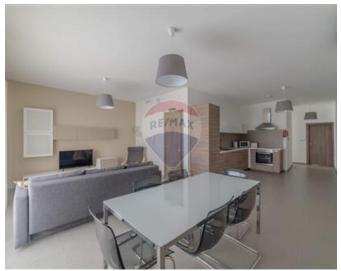

### **Apartment - For Rent - Sliema**

SLIEMA | Modern, bright and airy two-bedroom apartment in the most sought after area on the island. This apartment comprises of two bedrooms, one twin guest bedroom, and a master double bedroom. There is also the main bathroom. The property is also equipped with a balcony.

#### **Features**

- ✓ Kitchen/Dinette
- ✓ A/C
- Balcony

- Ceramic Floor
- Skirting

### Rooms

- Kitchen/Living/Dining: 0 x 0 m (0 m2)
- ✓ Double Bedroom : 0 x 0 m (0 m2)
- ✓ Bathroom : 0 x 0 m (0 m2)
- ✓ Twin Bedroom : 0 x 0 m (0 m2)