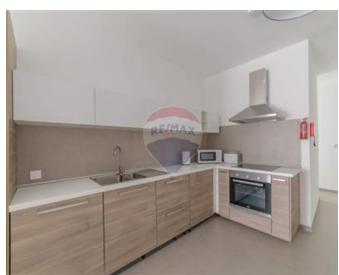

### **Apartment - For Rent - Sliema**

SLIEMA | Modern, bright and airy two-bedroom apartment in the most sought after area on the island. This apartment comprises of two bedrooms, one twin guest bedroom, and a master double bedroom. There is also the main bathroom. The property is also equipped with a balcony.

#### **Features**

- ✓ Kitchen/Dinette
- ✓ A/C
- Balcony

- Ceramic Floor
- Skirting

### Rooms

- Kitchen/Living/Dining: 0 x 0 m (0 m2)
- ✓ Double Bedroom : 0 x 0 m (0 m2)
- ✓ Bathroom : 0 x 0 m (0 m2)
- ✓ Twin Bedroom : 0 x 0 m (0 m2)