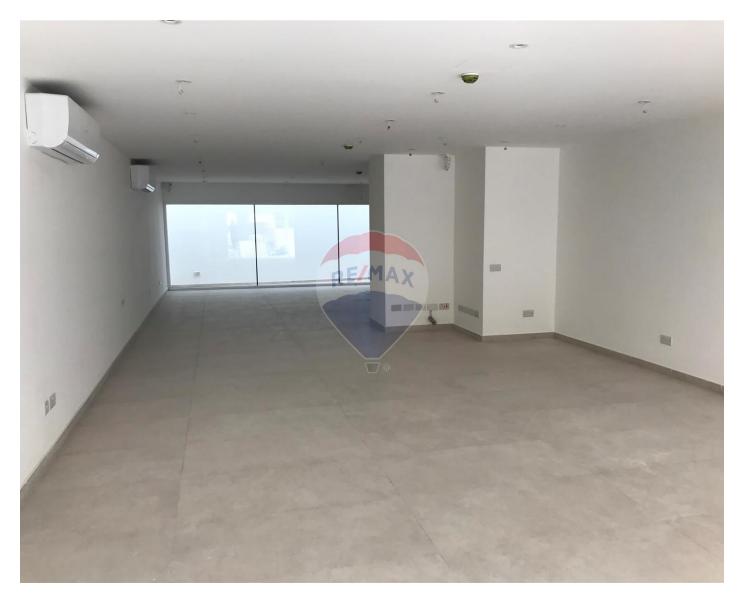

# **Office Space - For Rent - Swieqi**

SWIEQI - An excellent commercial opportunity at an excellent price in a brand new building. Very central located this commercial space (4B permit) with a large frontage is a great location for a beauty salon or clinic. Boasting around 110 SqM of the internal space plus a small internal yard. Equipped with CCTV camera, alarm system, 1 bathroom, and a lot of natural light. Definitely, one not to be missed!

### Rooms

- Open Space : 8.42 x 5.37 m (45.22 m2)
- Open Space : 5.61 x 4.81 m (26.98 m2)
- Open Space : 4.2 x 6.89 m (28.94 m2)
- Guest Toilet : 1.48 x 2.05 m (3.03 m2)
- Open Space : 6 x 1.45 m (8.7 m2)