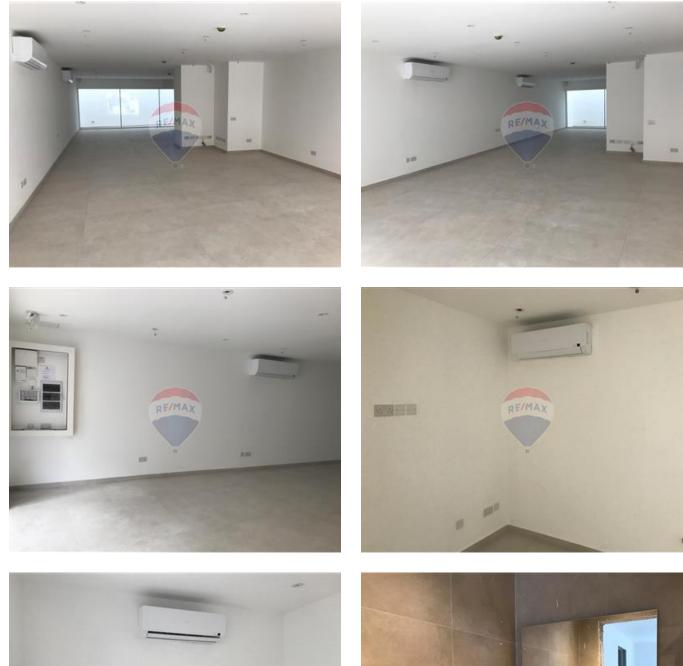

# **Office Space - For Rent - Swieqi**

SWIEQI - An excellent commercial opportunity at an excellent price in a brand new building. Very central located this commercial space (4B permit) with a large frontage is a great location for a beauty salon or clinic. Boasting around 110 SqM of the internal space plus a small internal yard. Equipped with CCTV camera, alarm system, 1 bathroom, and a lot of natural light. Definitely, one not to be missed!

### Rooms

- Open Space : 8.42 x 5.37 m (45.22 m2)
- Open Space : 5.61 x 4.81 m (26.98 m2)
- Open Space : 4.2 x 6.89 m (28.94 m2)
- Guest Toilet : 1.48 x 2.05 m (3.03 m2)
- Open Space : 6 x 1.45 m (8.7 m2)