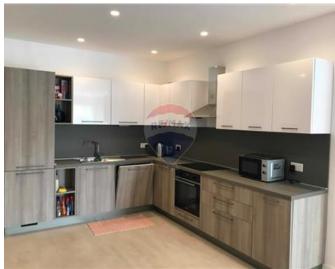

## **Apartment - For Rent - Swieqi**

SWIEQI - Bright and spacious apartment, located in a quiet residential area, close to all amenities and a short walk to Spinola and St. George"s Bay. The layout is in the form of a large open plan lounge/dining leading onto a terrace equipped with outdoor furniture, fully equipped kitchen plus a laundry room. The double bedroom is offered with an en-suite plus a guest bathroom. Property is highly finished with quality furniture, air-condition, Tv, washing machine, dryer, dishwasher, WiFi etc. A car space is also available on a extra cost.