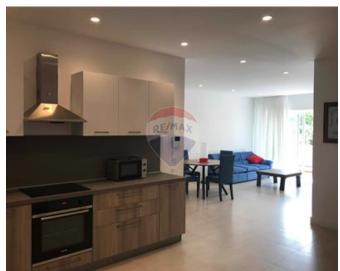

## **Apartment - For Rent - Swieqi**

SWIEQI - Bright and spacious apartment, located in a quiet residential area, close to all amenities and a short walk to Spinola and St. George"s Bay. The layout is in the form of a large open plan lounge/dining leading onto a terrace equipped with outdoor furniture, fully equipped kitchen plus a laundry room. The double bedroom is offered with an en-suite plus a guest bathroom. Property is highly finished with quality furniture, air-condition, Tv, washing machine, dryer, dishwasher, WiFi etc. A car space is also available on a extra cost.