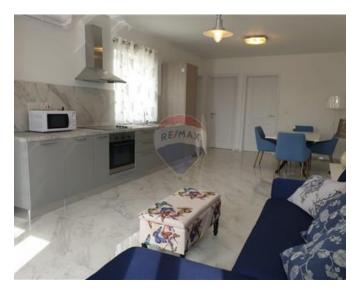

## Penthouse - For Rent - Swieqi

Swieqi - Two Bedroom Penthouse located near all amenities and public transport. Layout is in the form of a fully equipped open plan kitchen/living/ dining which leads onto a front terrace were one can enjoy distant sea views; Two bedrooms, main includes a double bed, whilst the second bedroom offers a single bed leading onto a back balcony were one can enjoy distant sea views. Property is being offered fully furnished, equipped, air-conditioned and ready to move into.