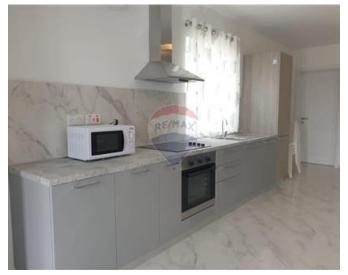

## Penthouse - For Rent - Swieqi

Swieqi - Two Bedroom Penthouse located near all amenities and public transport. Layout is in the form of a fully equipped open plan kitchen/living/ dining which leads onto a front terrace were one can enjoy distant sea views; Two bedrooms, main includes a double bed, whilst the second bedroom offers a single bed leading onto a back balcony were one can enjoy distant sea views. Property is being offered fully furnished, equipped, air-conditioned and ready to move into.