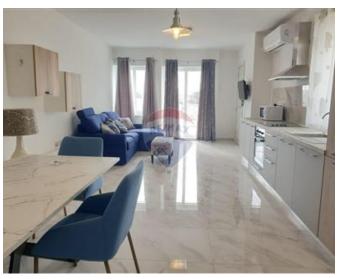

## Penthouse - For Rent - Swieqi

Swieqi - Two Bedroom Penthouse located near all amenities and public transport. Layout is in the form of a fully equipped open plan kitchen/living/ dining which leads onto a front terrace were one can enjoy distant sea views; Two bedrooms, main includes a double bed, whilst the second bedroom offers a single bed leading onto a back balcony were one can enjoy distant sea views. Property is being offered fully furnished, equipped, air-conditioned and ready to move into.

# Gallery

RE/MAX Advantage - Msida RE/MAX Advantage - Msida

M: 99497735 E: msd@remax.com.mt T: 21222123