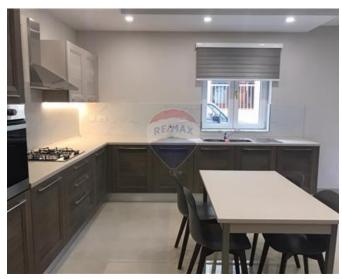

# Maisonette Semi-detached - For Rent - Mellieha

MELLIEHA - A brand new ground floor semi detached Maisonette has just been finished and ready to be moved into, this property consists of 2 double bedrooms, one of which is two singles that can be pushed together if need be, the guest bathroom has a spacious shower and an equipped open plan Kitchen/Living and Dining room.

#### **Features**

- ✓ Kitchen/Dinette
- Electricity Utility
- Gypsum Plastering
- Skirting
- Balcony

- Water Utility
- Soffit Ceilings
- ✓ A/C
- Double Glazed

#### Rooms

- ✓ Kitchen/Living/Dining: 0 x 0 m (0 m2)
- ✓ Double Bedroom : 0 x 0 m (0 m2)
- ✓ Double Bedroom : 0 x 0 m (0 m2)
- ✓ Shower: 0 x 0 m (0 m2)

## **Gallery**

**RE/MAX Advantage - Msida** RE/MAX Advantage - Msida

M: 99497735

E: msd@remax.com.mt

T: 21222123

RE/MAX Advantage - Msida Regional Business Centre, Triq Achille Ferris, Msida, Malta