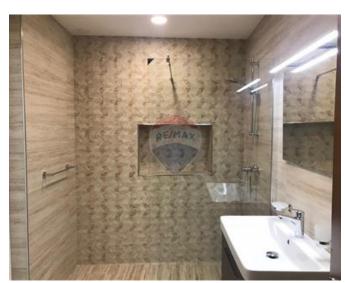

# Maisonette Semi-detached - For Rent - Mellieha

MELLIEHA - A brand new ground floor semi detached Maisonette has just been finished and ready to be moved into, this property consists of 2 double bedrooms, one of which is two singles that can be pushed together if need be, the guest bathroom has a spacious shower and an equipped open plan Kitchen/Living and Dining room.

#### Rooms

- ✓ Kitchen/Living/Dining: 0 x 0 m (0 m2)
- ✓ Double Bedroom : 0 x 0 m (0 m2)
- ✓ Double Bedroom : 0 x 0 m (0 m2)
- ✓ Shower: 0 x 0 m (0 m2)