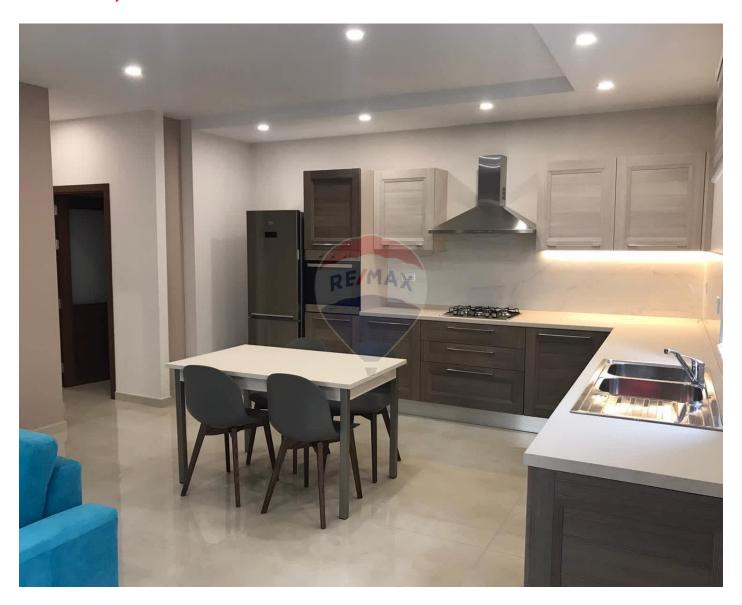

# Maisonette Semi-detached - For Rent - Mellieha

MELLIEHA - A brand new ground floor semi detached Maisonette has just been finished and ready to be moved into, this property consists of 2 double bedrooms, one of which is two singles that can be pushed together if need be, the guest bathroom has a spacious shower and an equipped open plan Kitchen/Living and Dining room.

#### Rooms

- ✓ Kitchen/Living/Dining: 0 x 0 m (0 m2)
- ✓ Double Bedroom : 0 x 0 m (0 m2)
- ✓ Double Bedroom : 0 x 0 m (0 m2)
- ✓ Shower: 0 x 0 m (0 m2)