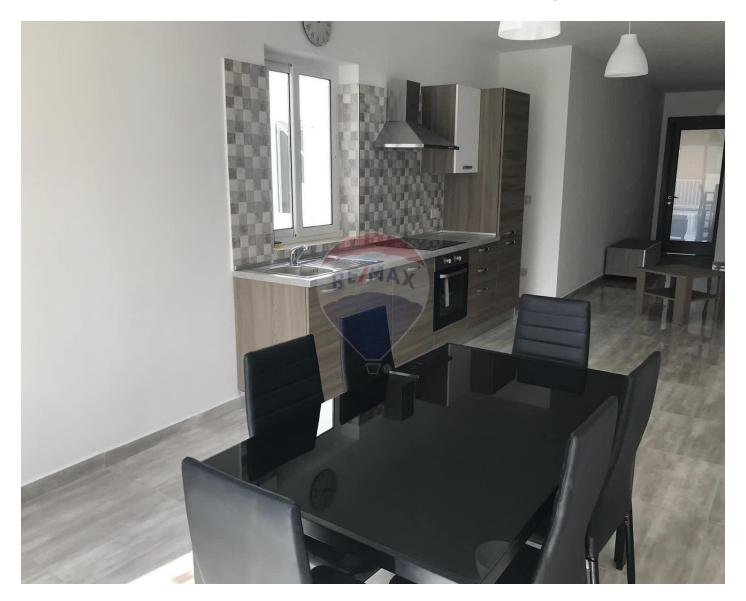

### Penthouse - For Rent - San Gwann

Brand new spacious double bedroom Penthouse located round the corner from all your daily needs and means of transportation, layout is of an open plan, Kitchen/Living and Dining, the bedroom has a double bed and an en-suit is fully air conditioned and ready to move into.

#### **Features**

- ✓ Kitchen/Dinette
- ✓ Water Utility
- Gypsum Plastering
- Skirting
- Balcony

- En Suite
- Electricity Utility
- ✓ A/C
- Double Glazed