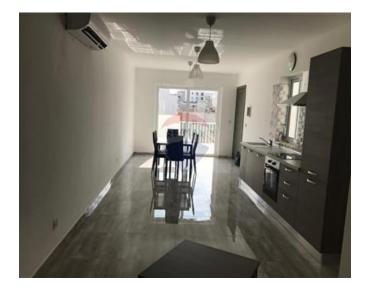

### Penthouse - For Rent - San Gwann

Brand new spacious double bedroom Penthouse located round the corner from all your daily needs and means of transportation, layout is of an open plan, Kitchen/Living and Dining, the bedroom has a double bed and an en-suit is fully air conditioned and ready to move into.

#### **Features**

- ✓ Kitchen/Dinette
- ✓ Water Utility
- Gypsum Plastering
- Skirting
- Balcony

- En Suite
- Electricity Utility
- ✓ A/C
- Double Glazed