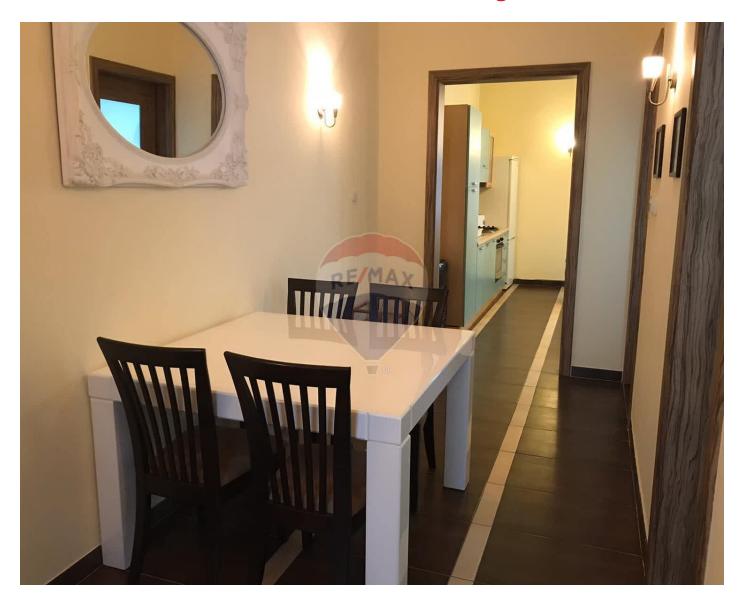

## **Apartment - For Rent - Sliema**

SLIEMA - A good sized apartment in Sliema, located close to all amenities. Layout is in the form kitchen/living, a seperate dining room in a hallway, two double bedrooms (main with an en-suite shower room), a guest bathroom and a storage room. Not to be missed!

### **Features**

- ✓ Kitchen/Dinette
- ✓ Water Utility
- Gypsum Plastering
- Skirting
- Balcony

- En Suite
- Electricity Utility
- ✓ A/C
- Double Glazed

#### Rooms

- ✓ Double Bedroom : 0 x 0 m (0 m2)
- ✓ Double Bedroom : 0 x 0 m (0 m2)
- ✓ Bathroom : 0 x 0 m (0 m2)
- ✓ Shower Ensuite : 0 x 0 m (0 m2)
- ✓ Kitchen/Living/Dining: 0 x 0 m (0 m2)