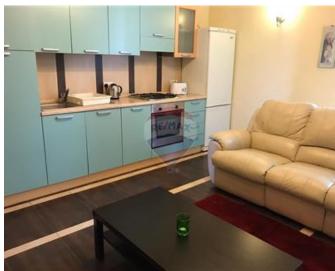

## **Apartment - For Rent - Sliema**

SLIEMA - A good sized apartment in Sliema, located close to all amenities. Layout is in the form kitchen/living, a seperate dining room in a hallway, two double bedrooms (main with an en-suite shower room), a guest bathroom and a storage room. Not to be missed!

### **Features**

- ✓ Kitchen/Dinette
- ✓ Water Utility
- Gypsum Plastering
- Skirting
- Balcony

- En Suite
- Electricity Utility
- ✓ A/C
- Double Glazed

#### Rooms

- ✓ Double Bedroom : 0 x 0 m (0 m2)
- ✓ Double Bedroom : 0 x 0 m (0 m2)
- ✓ Bathroom : 0 x 0 m (0 m2)
- ✓ Shower Ensuite : 0 x 0 m (0 m2)
- ✓ Kitchen/Living/Dining: 0 x 0 m (0 m2)