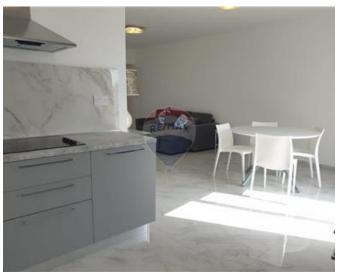

## **Apartment - For Rent - Swieqi**

SWIEQI - Three Bedroom Apartment located near all amenities and public transport. Layout is in the form of a fully equipped open plan kitchen/living/ dining which leads onto a front balcony; Two double bedrooms (main with an en-suite shower room, whilst the other bedroom include twin beds) and a guest shower-room, the third bedroom offers a single bed leading onto a back balcony. Property is being offered fully furnished, equipped, air-conditioned and ready to move into.

### Rooms

- ✓ Kitchen/Living/Dining: 0 x 0 m (0 m2)
- ✓ Single Bedroom : 0 x 0 m (0 m2)
- ✓ Double Bedroom : 0 x 0 m (0 m2)
- ✓ Double Bedroom : 0 x 0 m (0 m2)
- ✓ Shower: 0 x 0 m (0 m2)
- ✓ Shower Ensuite : 0 x 0 m (0 m2)