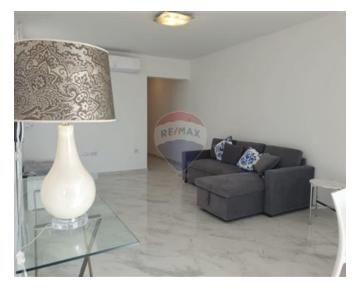

## **Apartment - For Rent - Swieqi**

SWIEQI - Three Bedroom Apartment located near all amenities and public transport. Layout is in the form of a fully equipped open plan kitchen/living/ dining which leads onto a front balcony; Two double bedrooms (main with an en-suite shower room, whilst the other bedroom include twin beds) and a guest shower-room, the third bedroom offers a single bed leading onto a back balcony. Property is being offered fully furnished, equipped, air-conditioned and ready to move into.

#### **Features**

- ✓ Kitchen/Dinette
- ✓ Water Utility
- Soffit Ceilings
- ✓ A/C
- Double Glazed

- En Suite
- Electricity Utility
- Gypsum Plastering
- Skirting
- Balcony