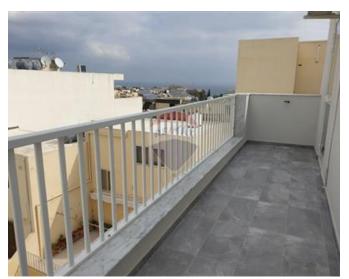

## **Apartment - For Rent - Swieqi**

SWIEQI - Three Bedroom Apartment located near all amenities and public transport. Layout is in the form of a fully equipped open plan kitchen/living/ dining which leads onto a front balcony; Two double bedrooms (main with an en-suite shower room, whilst the other bedroom include twin beds) and a guest shower-room, the third bedroom offers a single bed leading onto a back balcony. Property is being offered fully furnished, equipped, air-conditioned and ready to move into.

#### **Features**

- ✓ Kitchen/Dinette
- ✓ Water Utility
- Soffit Ceilings
- ✓ A/C
- Double Glazed

- En Suite
- Electricity Utility
- Gypsum Plastering
- Skirting
- Balcony