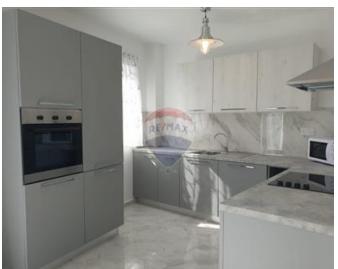

## **Apartment - For Rent - Swieqi**

SWIEQI - Three Bedroom Apartment located near all amenities and public transport. Layout is in the form of a fully equipped open plan kitchen/living/ dining which leads onto a front balcony; Two double bedrooms (main with an en-suite shower room, whilst the other bedroom include twin beds) and a guest shower-room, the third bedroom offers a single bed leading onto a back balcony. Property is being offered fully furnished, equipped, air-conditioned and ready to move into.

#### **Features**

- ✓ Kitchen/Dinette
- ✓ Water Utility
- Soffit Ceilings
- ✓ A/C
- Double Glazed

- En Suite
- Electricity Utility
- Gypsum Plastering
- Skirting
- Balcony