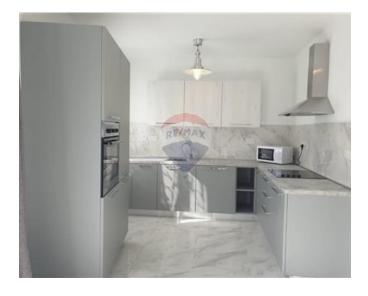

## **Apartment - For Rent - Swieqi**

SWIEQI - Three Bedroom Apartment located near all amenities and public transport. Layout is in the form of a fully equipped open plan kitchen/living/ dining which leads onto a front balcony; Two double bedrooms (main with an en-suite shower room, whilst the other bedroom include twin beds) and a guest shower-room, the third bedroom offers a single bed leading onto a back balcony. Property is being offered fully furnished, equipped, air-conditioned and ready to move into.

#### **Features**

- ✓ Kitchen/Dinette
- ✓ Water Utility
- Soffit Ceilings
- ✓ A/C
- Double Glazed

- En Suite
- Electricity Utility
- Gypsum Plastering
- Skirting
- Balcony