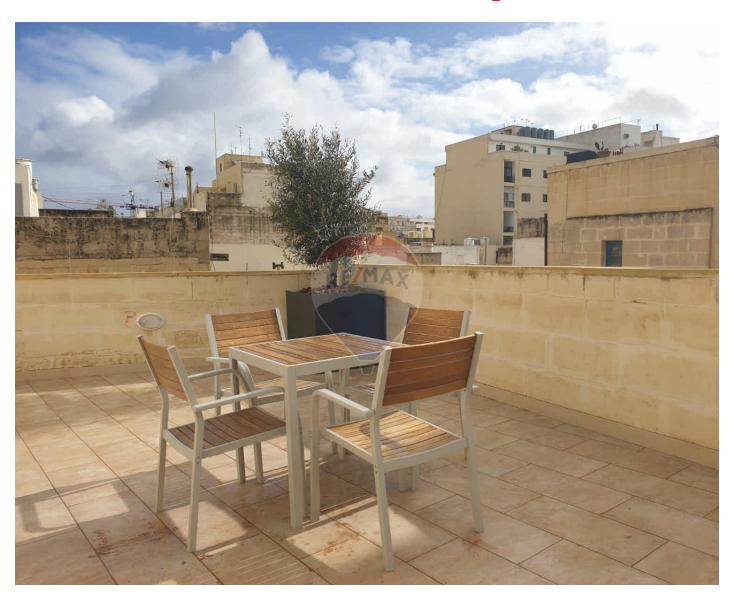

### Studio Flat - For Rent - Sliema

Sliema – Studio Penthouse located in a quiet road, close to all amenities and to public transport. Property comprises of an equipped kitchen, lounge with sofa bed, shower room and a good sized front Terrace. This Property is being offered fully furnished, air-conditioned and ready to move into. Contact your preferred RE/MAX Agent for an immediate viewing.

#### **Features**

- ✓ Kitchen/Dinette
- Electricity Utility
- Gypsum Plastering
- ✓ A/C
- Double Glazed

- Ceramic Floor
- Soffit Ceilings
- PVC Piping
- Skirting
- Terrace