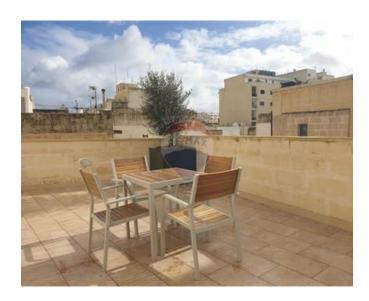

### Studio Flat - For Rent - Sliema

Sliema – Studio Penthouse located in a quiet road, close to all amenities and to public transport. Property comprises of an equipped kitchen, lounge with sofa bed, shower room and a good sized front Terrace. This Property is being offered fully furnished, air-conditioned and ready to move into. Contact your preferred RE/MAX Agent for an immediate viewing.

#### **Features**

- ✓ Kitchen/Dinette
- Electricity Utility
- Gypsum Plastering
- ✓ A/C
- Double Glazed

- Ceramic Floor
- Soffit Ceilings
- PVC Piping
- Skirting
- Terrace