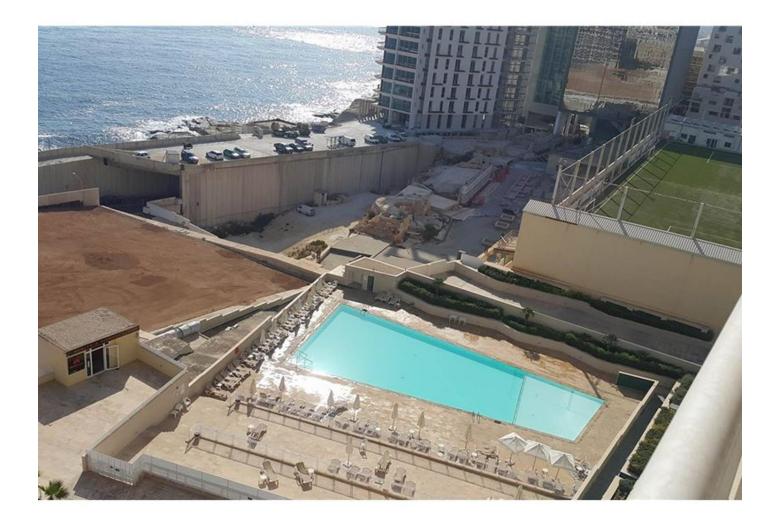

### **Apartment - For Sale - Sliema**

Sliema- Spacious beautiful apartment set in this elegant Seafront Development, enjoying unobstructed sea views, use of communal pool among other facilities. This apartment measures 210 sqm and consists of a wide open plan living/dining room connecting to an annexed kitchen all leading to a large terrace with breathtaking views. This apartment has 3 double bedrooms with shower en suite , family bathroom, guest toilet, and a box room. Parking facilities are optional. This property is highly finished. Highly recommended!