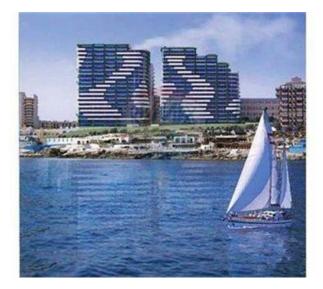

### **Apartment - For Sale - Sliema**

Sliema- Spacious beautiful apartment set in this elegant Seafront Development, enjoying unobstructed sea views, use of communal pool among other facilities. This apartment measures 210 sqm and consists of a wide open plan living/dining room connecting to an annexed kitchen all leading to a large terrace with breathtaking views. This apartment has 3 double bedrooms with shower en suite , family bathroom, guest toilet, and a box room. Parking facilities are optional. This property is highly finished. Highly recommended!