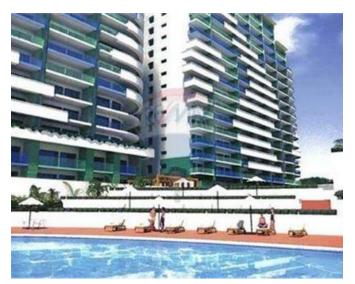

### **Apartment - For Sale - Sliema**

Sliema- Spacious beautiful apartment set in this elegant Seafront Development, enjoying unobstructed sea views, use of communal pool among other facilities. This apartment measures 210 sqm and consists of a wide open plan living/dining room connecting to an annexed kitchen all leading to a large terrace with breathtaking views. This apartment has 3 double bedrooms with shower en suite , family bathroom, guest toilet, and a box room. Parking facilities are optional. This property is highly finished. Highly recommended!