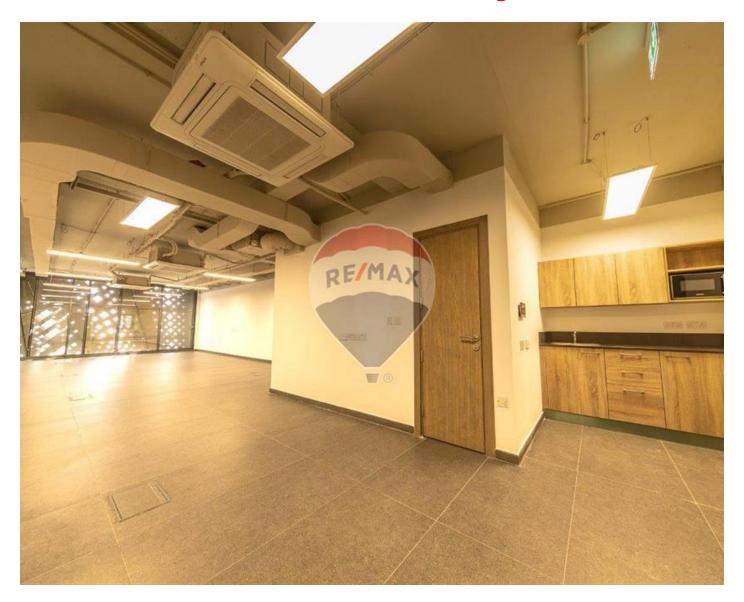

## Office Space - For Rent - Sliema

SLIEMA - Centrally located and close to all amenities is this fourth floor office space measuring 80SqM. Premises is being offered highly finished including kitchenette, bathroom, network cabling, air-conditioning, CCTV cameras, fire alarm system. Viewings are highly recommended!

### **Features**

- ✓ Lift
- ✓ Water Utility
- 3 Phase Electricity
- ✓ Fire Safety
- Balcony

- Ceramic Floor
- Electricity Utility
- ✓ A/C
- Raised Floor