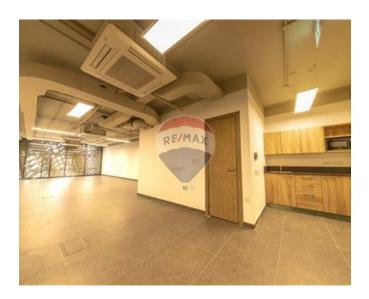

## Office Space - For Rent - Sliema

SLIEMA - Centrally located and close to all amenities is this fourth floor office space measuring 80SqM. Premises is being offered highly finished including kitchenette, bathroom, network cabling, air-conditioning, CCTV cameras, fire alarm system. Viewings are highly recommended!

### **Features**

- ✓ Lift
- ✓ Water Utility
- 3 Phase Electricity
- ✓ Fire Safety
- Balcony

- Ceramic Floor
- Electricity Utility
- ✓ A/C
- Raised Floor