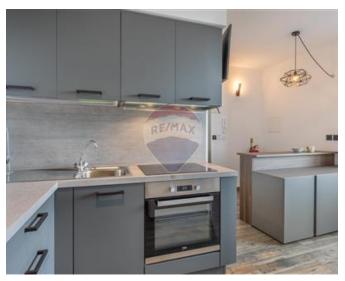

### Studio Flat - For Rent - Sliema

SLIEMA Nicely furnished studio apartment few minutes away from the promenade. The apartment consists of a fully equipped Kitchen/ breakfast a double bed and an en-suite shower. Property is fully equipped and ready to move into.Good value for money!

#### Rooms

Open Space : 0 x 0 m (0 m2)

✓ Bathroom Ensuite : 0 x 0 m (0 m2)

✓ Double Bedroom : 0 x 0 m (0 m2)