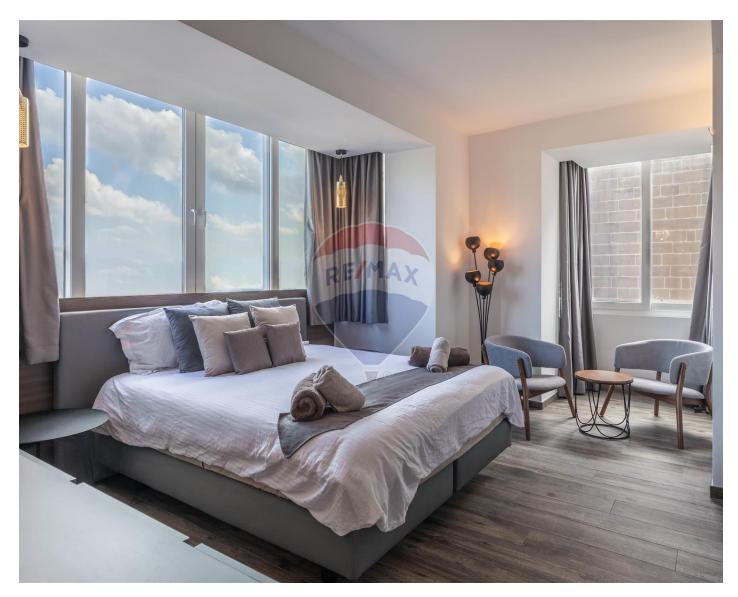

## **Studio Flat - For Rent - Sliema**

SLIEMA Nicely furnished studio apartment few minutes away from the promenade. The apartment consists of a fully equipped Kitchen/ breakfast a double bed and an en-suite shower. Property is fully equipped and ready to move into.Good value for money!

#### Rooms

- Open Space : 0 x 0 m (0 m2)
- Bathroom Ensuite : 0 x 0 m (0 m2)
- Double Bedroom : 0 x 0 m (0 m2)

- Ceramic Floor
- PVC Piping
- Double Glazed