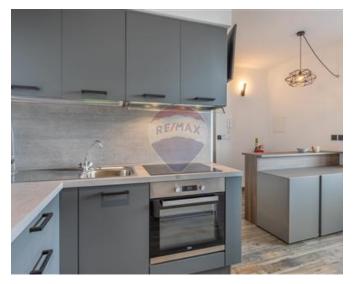

## **Studio Flat - For Rent - Sliema**

SLIEMA Nicely furnished studio apartment few minutes away from the promenade. The apartment consists of a fully equipped Kitchen/ breakfast a double bed and an en-suite shower. Property is fully equipped and ready to move into.Good value for money!

#### Rooms

- Open Space : 0 x 0 m (0 m2)
- Bathroom Ensuite : 0 x 0 m (0 m2)
- Double Bedroom : 0 x 0 m (0 m2)

- Ceramic Floor
- PVC Piping
- Double Glazed