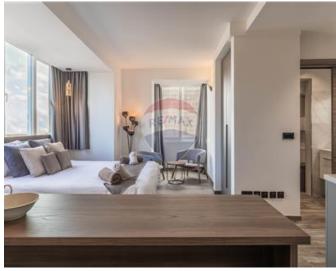

## **Studio Flat - For Rent - Sliema**

SLIEMA Nicely furnished studio apartment few minutes away from the promenade. The apartment consists of a fully equipped Kitchen/ breakfast a double bed and an en-suite shower. Property is fully equipped and ready to move into.Good value for money!

#### Rooms

- Open Space : 0 x 0 m (0 m2)
- Bathroom Ensuite : 0 x 0 m (0 m2)
- Double Bedroom : 0 x 0 m (0 m2)

- Ceramic Floor
- PVC Piping
- Double Glazed