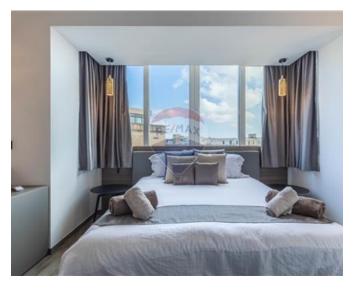

## **Studio Flat - For Rent - Sliema**

SLIEMA Nicely furnished studio apartment few minutes away from the promenade. The apartment consists of a fully equipped Kitchen/ breakfast a double bed and an en-suite shower. Property is fully equipped and ready to move into.Good value for money!

#### Rooms

- Open Space : 0 x 0 m (0 m2)
- Bathroom Ensuite : 0 x 0 m (0 m2)
- Double Bedroom : 0 x 0 m (0 m2)

- Ceramic Floor
- PVC Piping
- Double Glazed