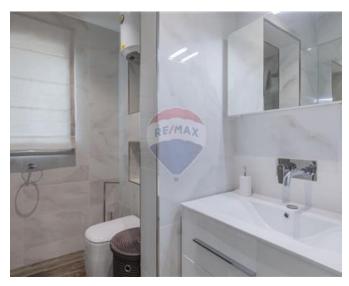

## **Studio Flat - For Rent - Sliema**

SLIEMA Nicely furnished studio apartment few minutes away from the promenade. The apartment consists of a fully equipped Kitchen/ breakfast a double bed and an en-suite shower. Property is fully equipped and ready to move into.Good value for money!

#### Rooms

- Open Space : 0 x 0 m (0 m2)
- Bathroom Ensuite : 0 x 0 m (0 m2)
- Double Bedroom : 0 x 0 m (0 m2)

- Ceramic Floor
- PVC Piping
- Double Glazed