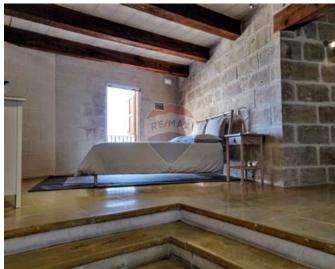

## House of Character - For Rent - Gharghur

GHARGHUR - A beautiful, converted house of character, boasting many original features, set in a quiet road yet close to all amenities. The layout is in the form of a welcoming entrance hall, kitchen, dining and a separate living room, two double bedrooms, one single bedroom (all bedrooms having en-suite bathrooms) and a guest toilet. Complimenting this unique property is a lovely central courtyard and private roof terrace with country and distant sea view. One of a kind, must be seen to be appreciated.

#### Rooms

✓ Kitchen: 0 x 0 m (0 m2)

✓ Dining: 0 x 0 m (0 m2)

✓ Living: 0 x 0 m (0 m2)

✓ Double Bedroom : 0 x 0 m (0 m2)

✓ Double Bedroom : 0 x 0 m (0 m2)

✓ Single Bedroom : 0 x 0 m (0 m2)

✓ Bathroom Ensuite : 0 x 0 m (0 m2)