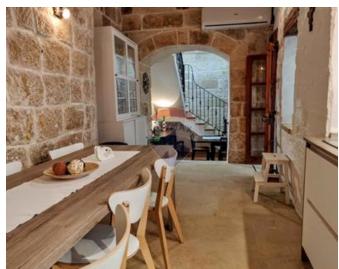

## House of Character - For Rent - Gharghur

GHARGHUR - A beautiful, converted house of character, boasting many original features, set in a quiet road yet close to all amenities. The layout is in the form of a welcoming entrance hall, kitchen, dining and a separate living room, two double bedrooms, one single bedroom (all bedrooms having en-suite bathrooms) and a guest toilet. Complimenting this unique property is a lovely central courtyard and private roof terrace with country and distant sea view. One of a kind, must be seen to be appreciated.

#### Rooms

✓ Kitchen: 0 x 0 m (0 m2)

✓ Dining: 0 x 0 m (0 m2)

✓ Living: 0 x 0 m (0 m2)

✓ Double Bedroom : 0 x 0 m (0 m2)

✓ Double Bedroom : 0 x 0 m (0 m2)

✓ Single Bedroom : 0 x 0 m (0 m2)

✓ Bathroom Ensuite : 0 x 0 m (0 m2)