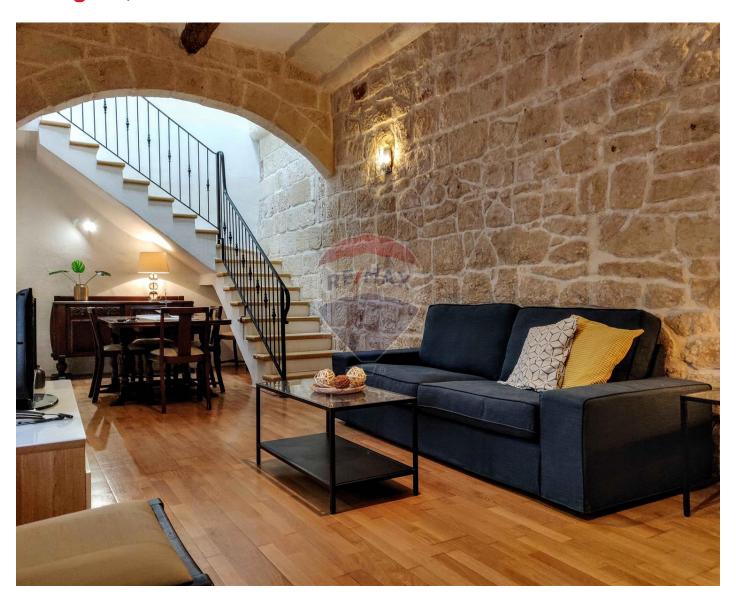

## House of Character - For Rent - Gharghur

GHARGHUR - A beautiful, converted house of character, boasting many original features, set in a quiet road yet close to all amenities. The layout is in the form of a welcoming entrance hall, kitchen, dining and a separate living room, two double bedrooms, one single bedroom (all bedrooms having en-suite bathrooms) and a guest toilet. Complimenting this unique property is a lovely central courtyard and private roof terrace with country and distant sea view. One of a kind, must be seen to be appreciated.

### **Gallery**

Jason Aquilina RE/MAX Excellence - Piazzetta

M: 99466163

E: jaquilina@remax.com.mt

T: 22586600

**RE/MAX Excellence - Piazzetta** 114B,Tower Road, Sliema, Malta