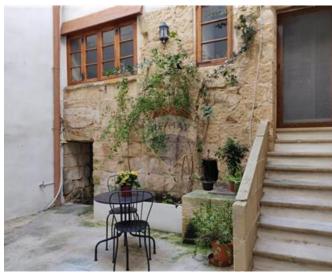

## House of Character - For Rent - Gharghur

GHARGHUR - A beautiful, converted house of character, boasting many original features, set in a quiet road yet close to all amenities. The layout is in the form of a welcoming entrance hall, kitchen, dining and a separate living room, two double bedrooms, one single bedroom (all bedrooms having en-suite bathrooms) and a guest toilet. Complimenting this unique property is a lovely central courtyard and private roof terrace with country and distant sea view. One of a kind, must be seen to be appreciated.

#### **Features**

- Ceramic Floor
- Gypsum Plastering
- Double Glazed
- ✓ Well
- Roof Terrace

- En Suite
- ✓ A/C
- Yard
- Balcony