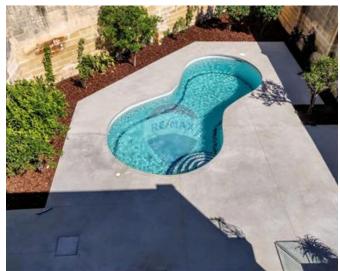

## Villa Semi-detached - For Rent - Attard

ATTARD - SEMI-DETACHED VILLA set in a tranquil location yet close to all amenities, and enjoying unobstructed country views . This villa is finished to the highest standards with a lot of thought placed on its layout and space. Property is in the form of front patio, leading to an entrance hall, a guest toilet, a spacious living, Kitchen and dining leading to a large terrace with pool and deck area and surrounding garden . On the upper level one finds four double bedrooms(main with an en-suite), a guest bathroom and a walk in wardrobe. This amazing villa enjoys plenty of natural light and space ,included in the price is an interconnected four car garage with port. Must be seen to be appreciated.

#### **Features**

- Ceramic Floor
- En Suite
- Entrance Hall
- ✓ Wood Stove Heating
- ✓ A/C
- Double Glazed
- Terrace
- Balcony
- Garden

- ✓ Video Hall Porter
- ✓ Walk in Wardrobe
- Marble Floor
- ✓ Gypsum Plastering
- Home Sound System
- ✓ Pool
- ✓ Well
- Deck
- Front Patio