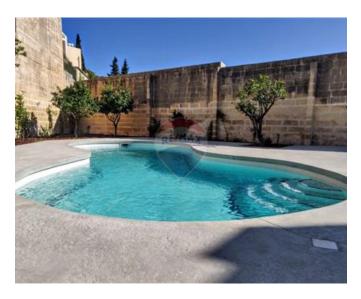

## Villa Semi-detached - For Rent - Attard

ATTARD - SEMI-DETACHED VILLA set in a tranquil location yet close to all amenities, and enjoying unobstructed country views . This villa is finished to the highest standards with a lot of thought placed on its layout and space. Property is in the form of front patio, leading to an entrance hall, a guest toilet, a spacious living, Kitchen and dining leading to a large terrace with pool and deck area and surrounding garden . On the upper level one finds four double bedrooms(main with an en-suite), a guest bathroom and a walk in wardrobe. This amazing villa enjoys plenty of natural light and space ,included in the price is an interconnected four car garage with port. Must be seen to be appreciated.

#### **Features**

- Ceramic Floor
- En Suite
- Entrance Hall
- ✓ Wood Stove Heating
- ✓ A/C
- Double Glazed
- Terrace
- Balcony
- Garden

- ✓ Video Hall Porter
- ✓ Walk in Wardrobe
- Marble Floor
- ✓ Gypsum Plastering
- Home Sound System
- ✓ Pool
- ✓ Well
- Deck
- Front Patio