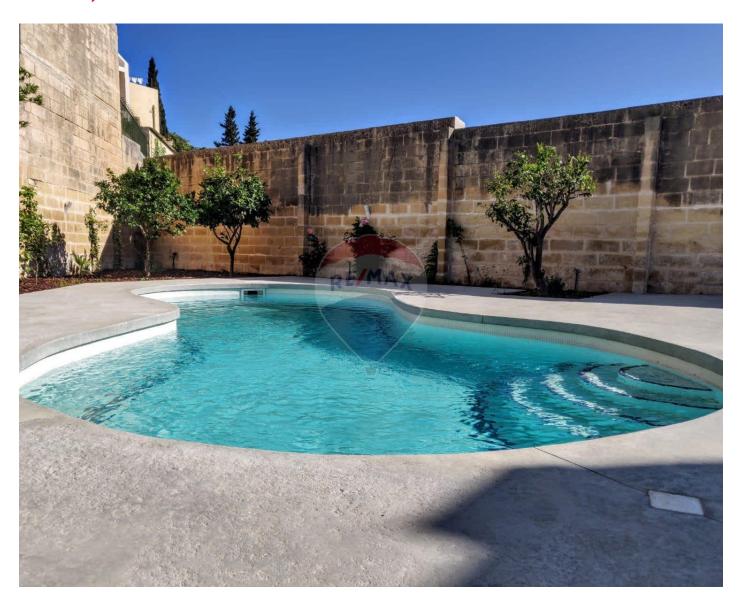

## Villa Semi-detached - For Rent - Attard

ATTARD - SEMI-DETACHED VILLA set in a tranquil location yet close to all amenities, and enjoying unobstructed country views . This villa is finished to the highest standards with a lot of thought placed on its layout and space. Property is in the form of front patio, leading to an entrance hall, a guest toilet, a spacious living, Kitchen and dining leading to a large terrace with pool and deck area and surrounding garden . On the upper level one finds four double bedrooms(main with an en-suite), a guest bathroom and a walk in wardrobe. This amazing villa enjoys plenty of natural light and space ,included in the price is an interconnected four car garage with port. Must be seen to be appreciated.

#### **Features**

- Ceramic Floor
- En Suite
- Entrance Hall
- ✓ Wood Stove Heating
- ✓ A/C
- Double Glazed
- Terrace
- Balcony
- Garden

- ✓ Video Hall Porter
- ✓ Walk in Wardrobe
- Marble Floor
- ✓ Gypsum Plastering
- Home Sound System
- ✓ Pool
- ✓ Well
- Deck
- Front Patio