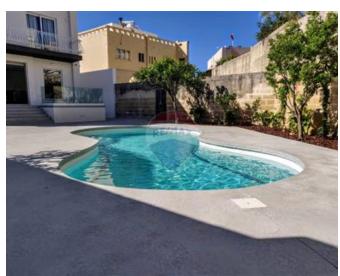

## Villa Semi-detached - For Rent - Attard

ATTARD - SEMI-DETACHED VILLA set in a tranquil location yet close to all amenities, and enjoying unobstructed country views . This villa is finished to the highest standards with a lot of thought placed on its layout and space. Property is in the form of front patio, leading to an entrance hall, a guest toilet, a spacious living, Kitchen and dining leading to a large terrace with pool and deck area and surrounding garden . On the upper level one finds four double bedrooms(main with an en-suite), a guest bathroom and a walk in wardrobe. This amazing villa enjoys plenty of natural light and space ,included in the price is an interconnected four car garage with port. Must be seen to be appreciated.

#### **Features**

- Ceramic Floor
- En Suite
- Entrance Hall
- ✓ Wood Stove Heating
- ✓ A/C
- Double Glazed
- Terrace
- Balcony
- Garden

- ✓ Video Hall Porter
- ✓ Walk in Wardrobe
- Marble Floor
- ✓ Gypsum Plastering
- Home Sound System
- ✓ Pool
- ✓ Well
- Deck
- Front Patio