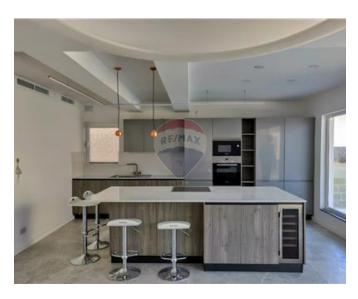

## Villa Semi-detached - For Rent - Attard

ATTARD - SEMI-DETACHED VILLA set in a tranquil location yet close to all amenities, and enjoying unobstructed country views . This villa is finished to the highest standards with a lot of thought placed on its layout and space. Property is in the form of front patio, leading to an entrance hall, a guest toilet, a spacious living, Kitchen and dining leading to a large terrace with pool and deck area and surrounding garden . On the upper level one finds four double bedrooms(main with an en-suite), a guest bathroom and a walk in wardrobe. This amazing villa enjoys plenty of natural light and space ,included in the price is an interconnected four car garage with port. Must be seen to be appreciated.

#### Rooms

✓ Kitchen: 7.92 x 5.17 m (40.94 m2)

Living: 8.63 x 7.72 m (66.62 m2)

✓ Dining: 4 x 5 m (20 m2)

Double Bedroom: 3.78 x 3.93 m (14.85 m2)

Double Bedroom : 2.91 x 5.24 m (15.24 m2)

- ✓ Double Bedroom : 2.45 x 2.09 m (5.12 m2)
- ✓ Double Bedroom : 3.66 x 5.51 m (20.16 m2)
- ✓ Walk In Wardrobe : 1.77 x 2.45 m (4.33 m2)
- ✓ Guest Toilet: 1.31 x 2.33 m (3.05 m2)
- ✓ Garage: 7.52 x 15.12 m (113.7 m2)
- ✓ Bathroom Ensuite : 0 x 0 m (0 m2)
- ✓ Bathroom : 0 x 0 m (0 m2)