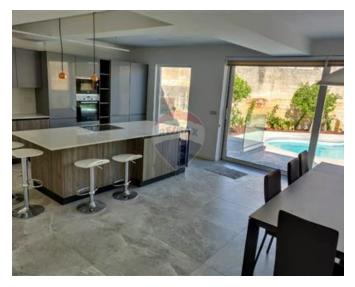

## Villa Semi-detached - For Rent - Attard

ATTARD - SEMI-DETACHED VILLA set in a tranquil location yet close to all amenities, and enjoying unobstructed country views . This villa is finished to the highest standards with a lot of thought placed on its layout and space. Property is in the form of front patio, leading to an entrance hall, a guest toilet, a spacious living, Kitchen and dining leading to a large terrace with pool and deck area and surrounding garden . On the upper level one finds four double bedrooms(main with an en-suite), a guest bathroom and a walk in wardrobe. This amazing villa enjoys plenty of natural light and space ,included in the price is an interconnected four car garage with port. Must be seen to be appreciated.

#### Rooms

✓ Kitchen: 7.92 x 5.17 m (40.94 m2)

Living: 8.63 x 7.72 m (66.62 m2)

✓ Dining: 4 x 5 m (20 m2)

Double Bedroom: 3.78 x 3.93 m (14.85 m2)

Double Bedroom : 2.91 x 5.24 m (15.24 m2)

- ✓ Double Bedroom : 2.45 x 2.09 m (5.12 m2)
- ✓ Double Bedroom : 3.66 x 5.51 m (20.16 m2)
- ✓ Walk In Wardrobe : 1.77 x 2.45 m (4.33 m2)
- ✓ Guest Toilet: 1.31 x 2.33 m (3.05 m2)
- ✓ Garage: 7.52 x 15.12 m (113.7 m2)
- ✓ Bathroom Ensuite : 0 x 0 m (0 m2)
- ✓ Bathroom : 0 x 0 m (0 m2)