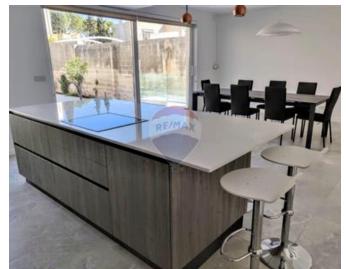

## Villa Semi-detached - For Rent - Attard

ATTARD - SEMI-DETACHED VILLA set in a tranquil location yet close to all amenities, and enjoying unobstructed country views . This villa is finished to the highest standards with a lot of thought placed on its layout and space. Property is in the form of front patio, leading to an entrance hall, a guest toilet, a spacious living, Kitchen and dining leading to a large terrace with pool and deck area and surrounding garden . On the upper level one finds four double bedrooms(main with an en-suite), a guest bathroom and a walk in wardrobe. This amazing villa enjoys plenty of natural light and space ,included in the price is an interconnected four car garage with port. Must be seen to be appreciated.

#### Rooms

✓ Kitchen: 7.92 x 5.17 m (40.94 m2)

Living: 8.63 x 7.72 m (66.62 m2)

✓ Dining: 4 x 5 m (20 m2)

Double Bedroom: 3.78 x 3.93 m (14.85 m2)

Double Bedroom : 2.91 x 5.24 m (15.24 m2)

- ✓ Double Bedroom : 2.45 x 2.09 m (5.12 m2)
- ✓ Double Bedroom : 3.66 x 5.51 m (20.16 m2)
- ✓ Walk In Wardrobe : 1.77 x 2.45 m (4.33 m2)
- ✓ Guest Toilet: 1.31 x 2.33 m (3.05 m2)
- ✓ Garage: 7.52 x 15.12 m (113.7 m2)
- ✓ Bathroom Ensuite : 0 x 0 m (0 m2)
- ✓ Bathroom : 0 x 0 m (0 m2)