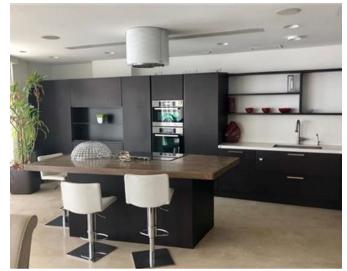

## **Apartment - For Rent - Sliema**

A luxuriously finished seafront apartment, situated close to all amenities. Layout in the form of spacious open plan kitchen/living/dining which leads onto a size able front terrace with panoramic sea views and outdoor furniture, ideal for entertaining; two large double bedrooms (both with an ensuite shower/bath), Property being offered fully furnished, equipped and ready to move into. An underlying car space within the block is also included in the price. Viewings are highly recommended

### Rooms

✓ Double Bedroom : 0 x 0 m (0 m2)

Kitchen/Living/Dining: 0 x 0 m (0 m2)

✓ Double Bedroom : 0 x 0 m (0 m2)

✓ Bathroom Ensuite : 0 x 0 m (0 m2)

✓ Bathroom Ensuite : 0 x 0 m (0 m2)