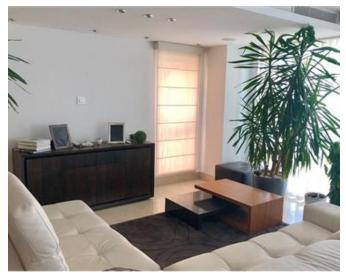

## **Apartment - For Rent - Sliema**

A luxuriously finished seafront apartment, situated close to all amenities. Layout in the form of spacious open plan kitchen/living/dining which leads onto a size able front terrace with panoramic sea views and outdoor furniture, ideal for entertaining; two large double bedrooms (both with an ensuite shower/bath), Property being offered fully furnished, equipped and ready to move into. An underlying car space within the block is also included in the price. Viewings are highly recommended

### Rooms

✓ Double Bedroom : 0 x 0 m (0 m2)

Kitchen/Living/Dining: 0 x 0 m (0 m2)

✓ Double Bedroom : 0 x 0 m (0 m2)

✓ Bathroom Ensuite : 0 x 0 m (0 m2)

✓ Bathroom Ensuite : 0 x 0 m (0 m2)