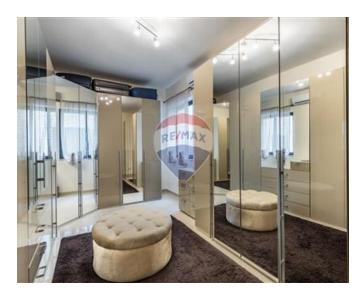

### **Apartment - For Sale - Mellieha**

MELLIEHA: Hard to come by 167 SQM Apartment set in this vibrant village. The lay out consists of an open plan, Kitchen/ Living / Dinning looking out on to a spacious terrace with distant views of Malta's sister islands Gozo and Comino. The sleeping quarters are found at the opposite end of the Apartment led by a wide hall, consisting of 3 large bedrooms main with en-suite, and In addition a spare room Currently being used as a walk in wardrobe, one also has a utility room and a back balcony. The apartment is flooded with light, and is being sold furnished ready to move into. An ideal home for any one wanting space, comfort and serenity.

#### **Features**

- ✓ Lift
- En Suite
- Entrance Hall
- Soffit Ceilings
- ✓ A/C
- ✓ Wi-Fi
- Terrace

- Kitchen/Dinette
- Walk in Wardrobe
- Electricity Utility
- Gypsum Plastering
- Skirting
- Double Glazed
- Balcony