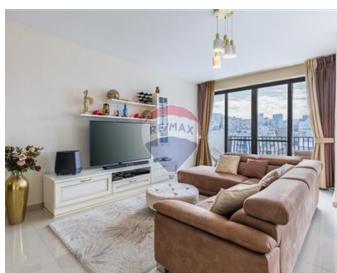

### **Apartment - For Sale - Mellieha**

MELLIEHA: Hard to come by 167 SQM Apartment set in this vibrant village. The lay out consists of an open plan, Kitchen/ Living / Dinning looking out on to a spacious terrace with distant views of Malta's sister islands Gozo and Comino. The sleeping quarters are found at the opposite end of the Apartment led by a wide hall, consisting of 3 large bedrooms main with en-suite, and In addition a spare room Currently being used as a walk in wardrobe, one also has a utility room and a back balcony. The apartment is flooded with light, and is being sold furnished ready to move into. An ideal home for any one wanting space, comfort and serenity.

#### Rooms

Kitchen/Living/Dining: 7.28 x 6.07 m (44.19 m2)

Open Space : 7.28 x 2.25 m (16.38 m2)

Hallway: 8.36 x 1.84 m (15.38 m2)

Hallway: 5.98 x 1.21 m (7.24 m2)

Laundry: 3.43 x 1.6 m (5.49 m2)

✓ Bathroom : 3.36 x 1.96 m (6.59 m2)