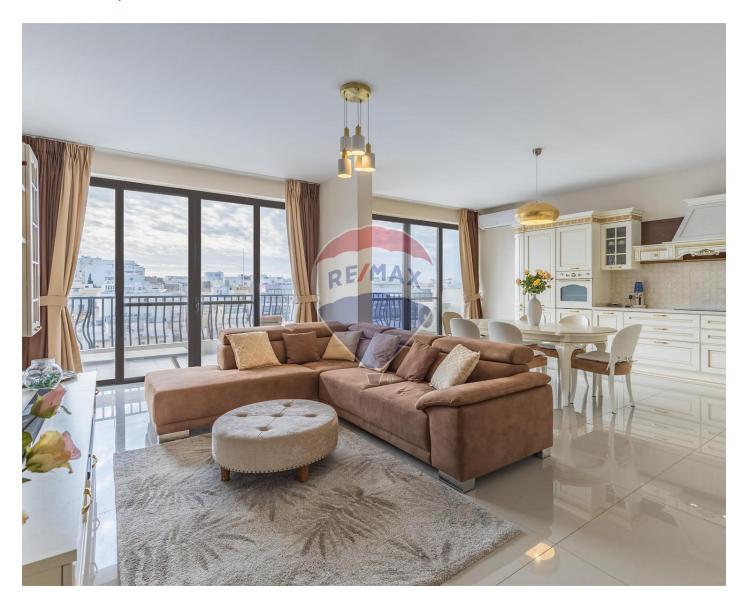

### **Apartment - For Sale - Mellieha**

MELLIEHA: Hard to come by 167 SQM Apartment set in this vibrant village. The lay out consists of an open plan, Kitchen/ Living / Dinning looking out on to a spacious terrace with distant views of Malta's sister islands Gozo and Comino. The sleeping quarters are found at the opposite end of the Apartment led by a wide hall, consisting of 3 large bedrooms main with en-suite, and In addition a spare room Currently being used as a walk in wardrobe, one also has a utility room and a back balcony. The apartment is flooded with light, and is being sold furnished ready to move into. An ideal home for any one wanting space, comfort and serenity.