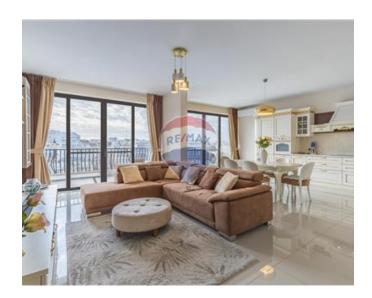

### **Apartment - For Sale - Mellieha**

MELLIEHA: Hard to come by 167 SQM Apartment set in this vibrant village. The lay out consists of an open plan, Kitchen/ Living / Dinning looking out on to a spacious terrace with distant views of Malta's sister islands Gozo and Comino. The sleeping quarters are found at the opposite end of the Apartment led by a wide hall, consisting of 3 large bedrooms main with en-suite, and In addition a spare room Currently being used as a walk in wardrobe, one also has a utility room and a back balcony. The apartment is flooded with light, and is being sold furnished ready to move into. An ideal home for any one wanting space, comfort and serenity.