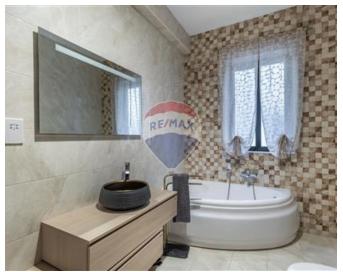

#### Rooms

Kitchen/Living/Dining: 7.28 x 6.07 m (44.19 m2)

Open Space : 7.28 x 2.25 m (16.38 m2)

Hallway: 8.36 x 1.84 m (15.38 m2)

Hallway: 5.98 x 1.21 m (7.24 m2)

Laundry: 3.43 x 1.6 m (5.49 m2)

✓ Bathroom : 3.36 x 1.96 m (6.59 m2)

✓ Double Bedroom : 5.4 x 3.68 m (19.87 m2)

✓ Bathroom Ensuite : 3 x 1.8 m (5.4 m2)

Double Bedroom: 4.23 x 3.43 m (14.51 m2)

- ✓ Open Space : 2.76 x 0.89 m (2.46 m2)
- ✓ Double Bedroom : 3.88 x 3.55 m (13.77 m2)
- ✓ Double Bedroom : 5.23 x 3.04 m (15.9 m2)