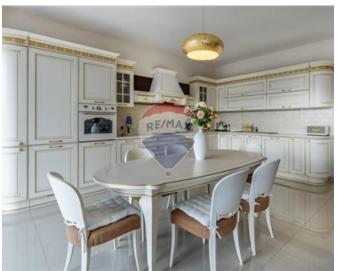

### **Apartment - For Sale - Mellieha**

MELLIEHA: Hard to come by 167 SQM Apartment set in this vibrant village. The lay out consists of an open plan, Kitchen/ Living / Dinning looking out on to a spacious terrace with distant views of Malta's sister islands Gozo and Comino. The sleeping quarters are found at the opposite end of the Apartment led by a wide hall, consisting of 3 large bedrooms main with en-suite, and In addition a spare room Currently being used as a walk in wardrobe, one also has a utility room and a back balcony. The apartment is flooded with light, and is being sold furnished ready to move into. An ideal home for any one wanting space, comfort and serenity.