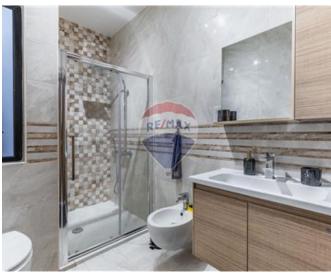

#### Rooms

Kitchen/Living/Dining: 7.28 x 6.07 m (44.19 m2)

Open Space : 7.28 x 2.25 m (16.38 m2)

Hallway: 8.36 x 1.84 m (15.38 m2)

Hallway: 5.98 x 1.21 m (7.24 m2)

Laundry: 3.43 x 1.6 m (5.49 m2)

✓ Bathroom : 3.36 x 1.96 m (6.59 m2)

✓ Double Bedroom : 5.4 x 3.68 m (19.87 m2)

✓ Bathroom Ensuite : 3 x 1.8 m (5.4 m2)

Double Bedroom: 4.23 x 3.43 m (14.51 m2)

- ✓ Open Space : 2.76 x 0.89 m (2.46 m2)
- ✓ Double Bedroom : 3.88 x 3.55 m (13.77 m2)
- ✓ Double Bedroom : 5.23 x 3.04 m (15.9 m2)