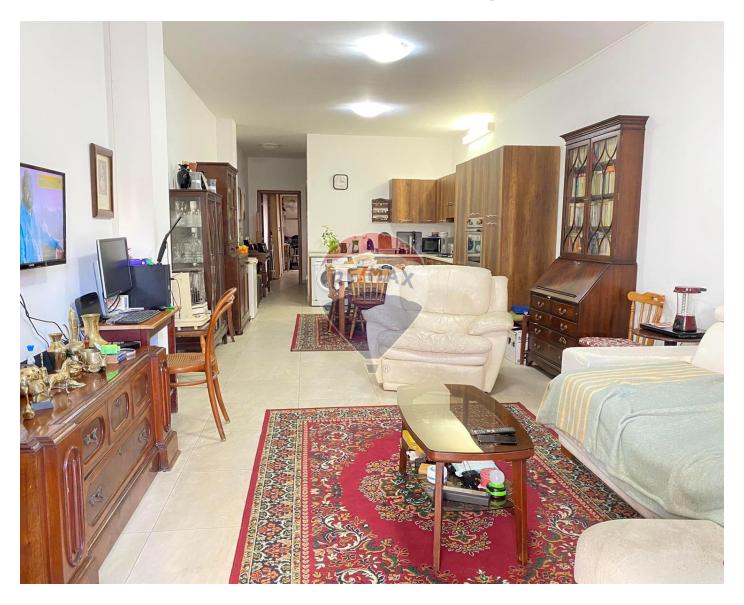

### Maisonette - For Sale - Msida

Msida - Located very centrally and close to all amenities, comes this spacious and furnished ground floor maisonette. On entry, one will find a sizable kitchen/living/dining open plan followed by 2 well-sized bedrooms (main with en-suite facilities and the other with access to the backyard), a guest bathroom and a backyard. This maisonette is being sold furnished, however, there is an option to have it as unfurnished as well. This property is ideal as a rental investment (due to its strategic location) and even for first-time buyers looking to start off. Get in touch with your RE/MAX agent of choice now to schedule a viewing!

#### Rooms

- ✓ Kitchen/Living/Dining: 10 x 3.8 m (38 m2)
- ✓ Hallway : 3.5 x 1.3 m (4.55 m2)
- ✓ Double Bedroom : 4.7 x 2.7 m (12.69 m2)
- ✓ Double Bedroom : 4.6 x 3.5 m (16.1 m2)
- ✓ Bathroom : 2.22 x 2 m (4.44 m2)
- ✓ Shower Ensuite : 2.1 x 2 m (4.2 m2)
- Open Space : 3.14 x 4.31 m (13.53 m2)