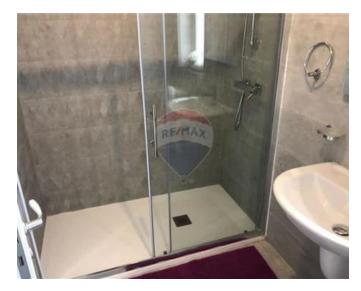

#### Rooms

- Single Bedroom: 4.3 x 3.4 m (14.62 m2)
- Bathroom: 2.88 x 1.95 m (5.62 m2)
- Kitchen/Living/Dining: 11.3 x 6.1 m (68.93 m2)
- ✓ Single Bedroom : 4.92 x 4 m (19.68 m2)
- Walk In Wardrobe : 2.4 x 1.8 m (4.32 m2)
- ✓ Box Room : 1.3 x 3.4 m (4.42 m2)
- Bathroom Ensuite : 3.7 x 2.5 m (9.25 m2)
- ✓ Hall : 6 x 1.2 m (7.2 m2)
- Single Bedroom : 3.96 x 3.12 m (12.36 m2)