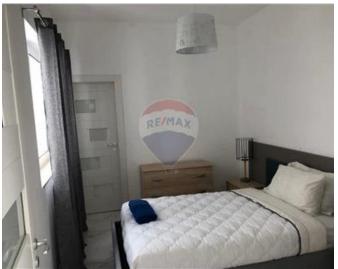

#### Rooms

- Single Bedroom: 4.3 x 3.4 m (14.62 m2)
- Bathroom: 2.88 x 1.95 m (5.62 m2)
- Kitchen/Living/Dining: 11.3 x 6.1 m (68.93 m2)
- ✓ Single Bedroom : 4.92 x 4 m (19.68 m2)
- Walk In Wardrobe : 2.4 x 1.8 m (4.32 m2)
- ✓ Box Room : 1.3 x 3.4 m (4.42 m2)
- Bathroom Ensuite : 3.7 x 2.5 m (9.25 m2)
- ✓ Hall : 6 x 1.2 m (7.2 m2)
- Single Bedroom : 3.96 x 3.12 m (12.36 m2)