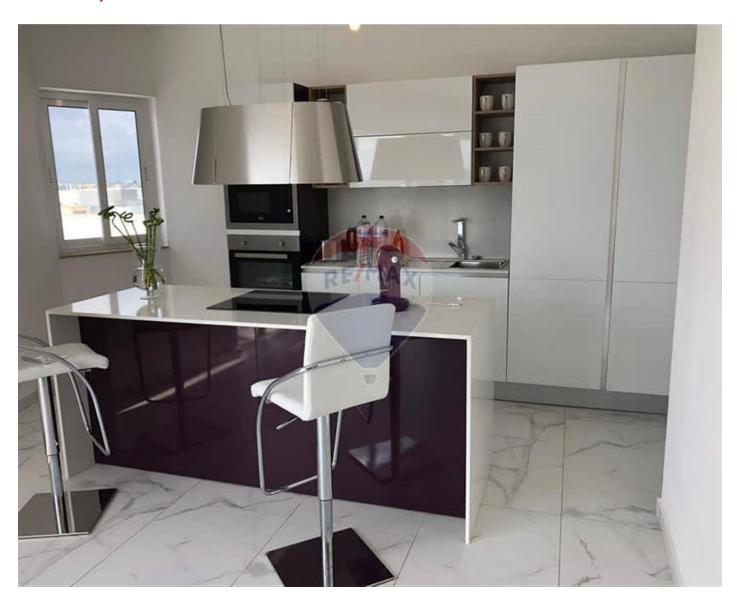

### Penthouse - For Sale - Naxxar

NAXXAR - Brand new and ready to move into 320sqm highly finished and furnished penthouse. Located in a sought after and tranquil residential area in Naxxar. Walking distance to all amenities. The property is very bright, surrounded by a very large terrace measuring 181sqm with views of Mdina. Penthouse comprises of 3 bedrooms (main with ensuite and a walk in wardrobe). A very bright open plan kitchen / dining / living with a brand new kitchen fitted with appliances. Optional 1 / 2 car garages available.