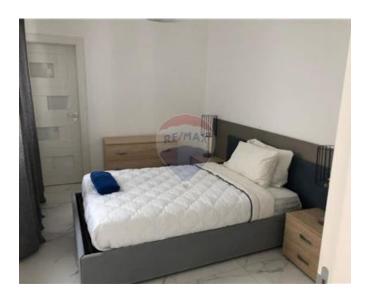

#### Rooms

- Single Bedroom: 4.3 x 3.4 m (14.62 m2)
- Bathroom: 2.88 x 1.95 m (5.62 m2)
- Kitchen/Living/Dining: 11.3 x 6.1 m (68.93 m2)
- ✓ Single Bedroom : 4.92 x 4 m (19.68 m2)
- Walk In Wardrobe : 2.4 x 1.8 m (4.32 m2)
- ✓ Box Room : 1.3 x 3.4 m (4.42 m2)
- Bathroom Ensuite : 3.7 x 2.5 m (9.25 m2)
- ✓ Hall : 6 x 1.2 m (7.2 m2)
- Single Bedroom : 3.96 x 3.12 m (12.36 m2)