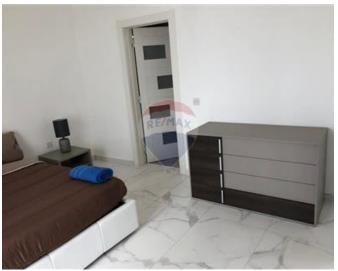

### Penthouse - For Sale - Naxxar

NAXXAR - Brand new and ready to move into 320sqm highly finished and furnished penthouse. Located in a sought after and tranquil residential area in Naxxar. Walking distance to all amenities. The property is very bright, surrounded by a very large terrace measuring 181sqm with views of Mdina. Penthouse comprises of 3 bedrooms (main with ensuite and a walk in wardrobe). A very bright open plan kitchen / dining / living with a brand new kitchen fitted with appliances. Optional 1 / 2 car garages available.

#### Rooms

- Single Bedroom: 4.3 x 3.4 m (14.62 m2)
- Bathroom: 2.88 x 1.95 m (5.62 m2)
- Kitchen/Living/Dining: 11.3 x 6.1 m (68.93 m2)
- ✓ Single Bedroom : 4.92 x 4 m (19.68 m2)
- Walk In Wardrobe : 2.4 x 1.8 m (4.32 m2)
- ✓ Box Room : 1.3 x 3.4 m (4.42 m2)
- Bathroom Ensuite : 3.7 x 2.5 m (9.25 m2)
- ✓ Hall : 6 x 1.2 m (7.2 m2)
- Single Bedroom : 3.96 x 3.12 m (12.36 m2)