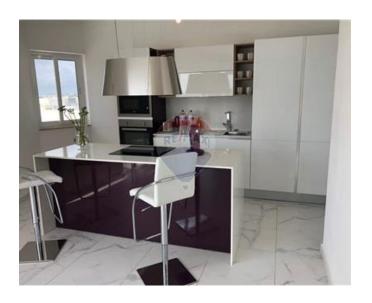

### Penthouse - For Sale - Naxxar

NAXXAR - Brand new and ready to move into 320sqm highly finished and furnished penthouse. Located in a sought after and tranquil residential area in Naxxar. Walking distance to all amenities. The property is very bright, surrounded by a very large terrace measuring 181sqm with views of Mdina. Penthouse comprises of 3 bedrooms (main with ensuite and a walk in wardrobe). A very bright open plan kitchen / dining / living with a brand new kitchen fitted with appliances. Optional 1 / 2 car garages available.