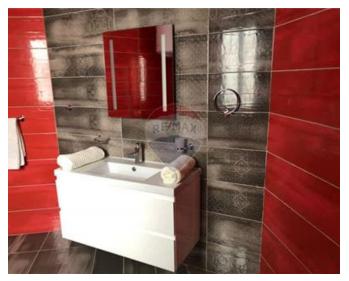

#### Rooms

- Single Bedroom: 4.3 x 3.4 m (14.62 m2)
- Bathroom: 2.88 x 1.95 m (5.62 m2)
- Kitchen/Living/Dining: 11.3 x 6.1 m (68.93 m2)
- ✓ Single Bedroom : 4.92 x 4 m (19.68 m2)
- Walk In Wardrobe : 2.4 x 1.8 m (4.32 m2)
- ✓ Box Room : 1.3 x 3.4 m (4.42 m2)
- Bathroom Ensuite : 3.7 x 2.5 m (9.25 m2)
- ✓ Hall : 6 x 1.2 m (7.2 m2)
- Single Bedroom : 3.96 x 3.12 m (12.36 m2)