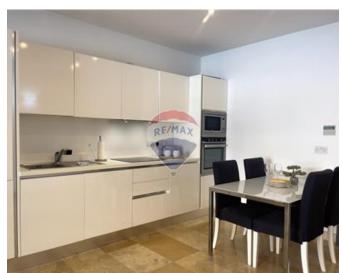

### **Apartment - For Sale - St Julian's**

PORTOMASO - Overlooking Portomaso Bay, this fully furnished studio apartment offers a splendid layout and is ready to move into. With its high-end finishings and prime location, it presents an ideal investment opportunity for short or long-term accommodations. Attract foreigners from around the globe to experience Malta's Mediterranean charm, abundant sunshine, and joyful lifestyle. Don't miss out on this gem!

#### Rooms

- Kitchen/Living/Dining: 3.8 x 8.3 m (31.54 m2)
- Double Bedroom : 3.8 x 3.3 m (12.54 m2)
- ✓ Shower: 1.86 x 3.2 m (5.95 m2)
- ✓ Open Space : 3.6 x 2.9 m (10.44 m2)
- ✓ Hall : 3.2 x 4 m (12.8 m2)