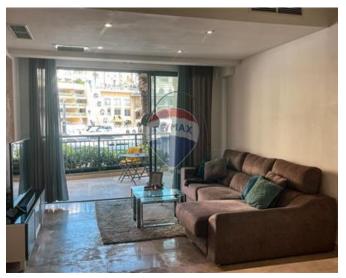

### **Apartment - For Sale - St Julian's**

PORTOMASO - Overlooking Portomaso Bay, this fully furnished studio apartment offers a splendid layout and is ready to move into. With its high-end finishings and prime location, it presents an ideal investment opportunity for short or long-term accommodations. Attract foreigners from around the globe to experience Malta's Mediterranean charm, abundant sunshine, and joyful lifestyle. Don't miss out on this gem!

#### Rooms

- Kitchen/Living/Dining: 3.8 x 8.3 m (31.54 m2)
- Double Bedroom : 3.8 x 3.3 m (12.54 m2)
- ✓ Shower: 1.86 x 3.2 m (5.95 m2)
- ✓ Open Space : 3.6 x 2.9 m (10.44 m2)
- ✓ Hall : 3.2 x 4 m (12.8 m2)