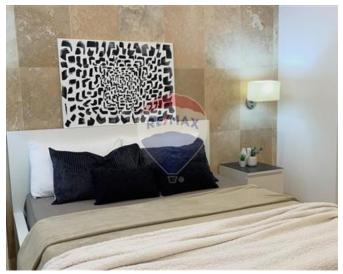

#### Rooms

- Kitchen/Living/Dining: 3.8 x 8.3 m (31.54 m2)
- Double Bedroom : 3.8 x 3.3 m (12.54 m2)
- ✓ Shower: 1.86 x 3.2 m (5.95 m2)
- ✓ Open Space : 3.6 x 2.9 m (10.44 m2)
- ✓ Hall : 3.2 x 4 m (12.8 m2)

## **Gallery**

Manuel Borg RE/MAX Excellence - Piazzetta

M: 79494425

E: manuel@remax.com.mt

T: 21341341

**RE/MAX Excellence - Piazzetta** 114B,Tower Road, Sliema, Malta