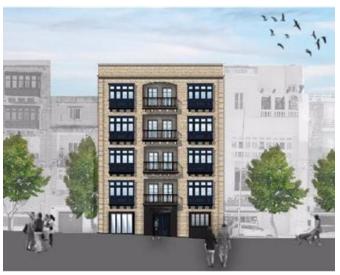

### **Apartment - For Sale - Senglea**

SENGLEA - A brand new block being offered in a prime location on water's edge of this sought after town. This top floor apartment comprises of an open plan 9 meter Kitchen/Living/Dining enjoying spectacular views, 2 double bedrooms (main with en-suite and a 22 sqm terrace) and a guest bathroom. One of the bedroom also enjoys unobstructed sea views. Also complementing with magnificent property, is part ownership of the roof measuring 52 sqm where one finds a pool, ample entertaining and decking space with one of Malta's nicest views of the Grand Harbour. It is being offered with an option of finishing (traditional Maltese or Modern).