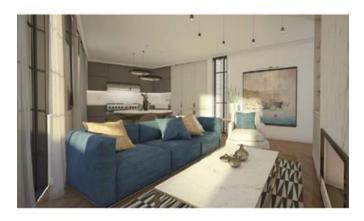

### **Apartment - For Sale - Senglea**

SENGLEA - A brand new block being offered in a prime location on water's edge of this sought after town. This top floor apartment comprises of an open plan 9 meter Kitchen/Living/Dining enjoying spectacular views, 2 double bedrooms (main with en-suite and a 22 sqm terrace) and a guest bathroom. One of the bedroom also enjoys unobstructed sea views. Also complementing with magnificent property, is part ownership of the roof measuring 52 sqm where one finds a pool, ample entertaining and decking space with one of Malta's nicest views of the Grand Harbour. It is being offered with an option of finishing (traditional Maltese or Modern).

#### Rooms

Double Bedroom : 5.1 x 4.8 m (24.48 m2)

Double Bedroom : 3.2 x 5.5 m (17.6 m2)

✓ Bathroom Ensuite : 2 x 5.2 m (10.4 m2)

Kitchen/Living/Dining: 9.1 x 3.5 m (31.85 m2)

Bathroom: 1.6 x 1.9 m (3.04 m2)