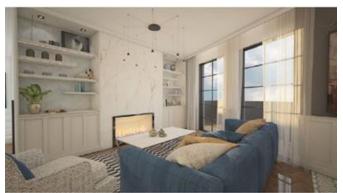

### **Apartment - For Sale - Senglea**

SENGLEA - A brand new block being offered in a prime location on water's edge of this sought after town. This top floor apartment comprises of an open plan 9 meter Kitchen/Living/Dining enjoying spectacular views, 2 double bedrooms (main with en-suite and a 22 sqm terrace) and a guest bathroom. One of the bedroom also enjoys unobstructed sea views. Also complementing with magnificent property, is part ownership of the roof measuring 52 sqm where one finds a pool, ample entertaining and decking space with one of Malta's nicest views of the Grand Harbour. It is being offered with an option of finishing (traditional Maltese or Modern).

#### Rooms

Double Bedroom : 5.1 x 4.8 m (24.48 m2)

Double Bedroom : 3.2 x 5.5 m (17.6 m2)

✓ Bathroom Ensuite : 2 x 5.2 m (10.4 m2)

Kitchen/Living/Dining: 9.1 x 3.5 m (31.85 m2)

Bathroom: 1.6 x 1.9 m (3.04 m2)