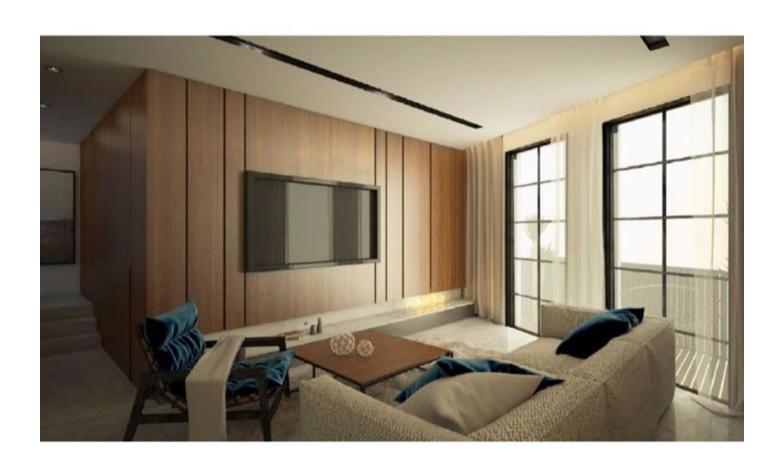

### **Apartment - For Sale - Senglea**

SENGLEA - A brand new block being offered in a prime location on water's edge of this sought after town. This top floor apartment comprises of an open plan 9 meter Kitchen/Living/Dining enjoying spectacular views, 2 double bedrooms (main with en-suite and a 22 sqm terrace) and a guest bathroom. One of the bedroom also enjoys unobstructed sea views. Also complementing with magnificent property, is part ownership of the roof measuring 52 sqm where one finds a pool, ample entertaining and decking space with one of Malta's nicest views of the Grand Harbour. It is being offered with an option of finishing (traditional Maltese or Modern).

#### Rooms

Double Bedroom : 5.1 x 4.8 m (24.48 m2)

Double Bedroom : 3.2 x 5.5 m (17.6 m2)

✓ Bathroom Ensuite : 2 x 5.2 m (10.4 m2)

Kitchen/Living/Dining: 9.1 x 3.5 m (31.85 m2)

Bathroom: 1.6 x 1.9 m (3.04 m2)