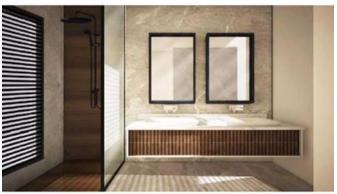

#### Rooms

Double Bedroom : 5.1 x 4.8 m (24.48 m2)

Double Bedroom : 3.2 x 5.5 m (17.6 m2)

✓ Bathroom Ensuite : 2 x 5.2 m (10.4 m2)

Kitchen/Living/Dining: 9.1 x 3.5 m (31.85 m2)

Bathroom: 1.6 x 1.9 m (3.04 m2)