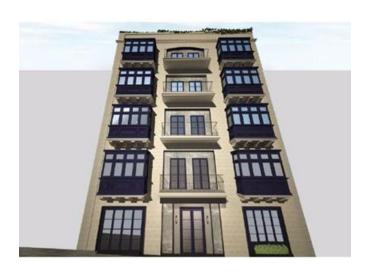

### **Apartment - For Sale - Senglea**

SENGLEA - A brand new block being offered in a prime location on water's edge of this sought after town. This top floor apartment comprises of an open plan 9 meter Kitchen/Living/Dining enjoying spectacular views, 2 double bedrooms (main with en-suite and a 22 sqm terrace) and a guest bathroom. One of the bedroom also enjoys unobstructed sea views. Also complementing with magnificent property, is part ownership of the roof measuring 52 sqm where one finds a pool, ample entertaining and decking space with one of Malta's nicest views of the Grand Harbour. It is being offered with an option of finishing (traditional Maltese or Modern).