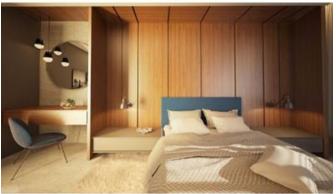

#### Rooms

Double Bedroom : 5.1 x 4.8 m (24.48 m2)

Double Bedroom : 3.2 x 5.5 m (17.6 m2)

✓ Bathroom Ensuite : 2 x 5.2 m (10.4 m2)

Kitchen/Living/Dining: 9.1 x 3.5 m (31.85 m2)

Bathroom: 1.6 x 1.9 m (3.04 m2)