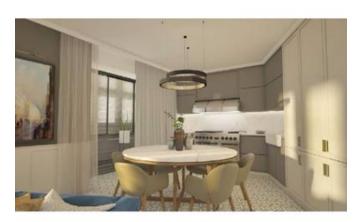

### **Apartment - For Sale - Senglea**

SENGLEA - A brand new block being offered in a prime location on water's edge of this sought after town. This top floor apartment comprises of an open plan 9 meter Kitchen/Living/Dining enjoying spectacular views, 2 double bedrooms (main with en-suite and a 22 sqm terrace) and a guest bathroom. One of the bedroom also enjoys unobstructed sea views. Also complementing with magnificent property, is part ownership of the roof measuring 52 sqm where one finds a pool, ample entertaining and decking space with one of Malta's nicest views of the Grand Harbour. It is being offered with an option of finishing (traditional Maltese or Modern).

#### Rooms

Double Bedroom : 5.1 x 4.8 m (24.48 m2)

Double Bedroom : 3.2 x 5.5 m (17.6 m2)

✓ Bathroom Ensuite : 2 x 5.2 m (10.4 m2)

Kitchen/Living/Dining: 9.1 x 3.5 m (31.85 m2)

Bathroom: 1.6 x 1.9 m (3.04 m2)