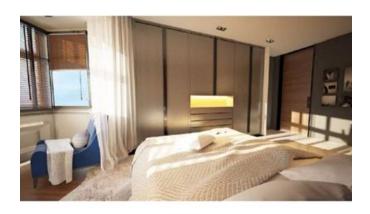

#### Rooms

Double Bedroom : 5.1 x 4.8 m (24.48 m2)

Double Bedroom : 3.2 x 5.5 m (17.6 m2)

✓ Bathroom Ensuite : 2 x 5.2 m (10.4 m2)

Kitchen/Living/Dining: 9.1 x 3.5 m (31.85 m2)

Bathroom: 1.6 x 1.9 m (3.04 m2)