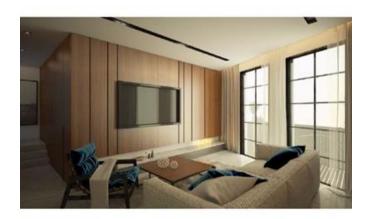

### **Apartment - For Sale - Senglea**

SENGLEA - A brand new block being offered in a prime location on water's edge of this sought after town. This apartment comprises of an open plan 9 meter Kitchen/Living/Dining enjoying spectacular views, 2 double bedrooms (main with en-suite and a 22 sqm terrace) and a guest bathroom. One of the bedroom also enjoys unobstructed sea views. Also complementing with magnificent property, is part ownership of the roof measuring 50 sqm where one finds a pool, ample entertaining and decking space with one of Malta's nicest views of the Grand Harbour. It is being offered with an option of finishing (traditional Maltese or Modern).

#### Rooms

✓ Bathroom Ensuite : 2 x 5.2 m (10.4 m2)

✓ Double Bedroom : 5.1 x 4.8 m (24.48 m2)

✓ Double Bedroom : 3.2 x 5.5 m (17.6 m2)

✓ Bathroom : 1.6 x 1.9 m (3.04 m2)

Kitchen/Living/Dining: 9.1 x 3.5 m (31.85 m2)