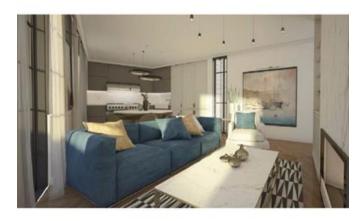

### **Apartment - For Sale - Senglea**

SENGLEA - A brand new block being offered in a prime location on water's edge of this sought after town. This apartment comprises of an open plan 9 meter Kitchen/Living/Dining enjoying spectacular views, 2 double bedrooms (main with en-suite and a 22 sqm terrace) and a guest bathroom. One of the bedroom also enjoys unobstructed sea views. Also complementing with magnificent property, is part ownership of the roof measuring 50 sqm where one finds a pool, ample entertaining and decking space with one of Malta's nicest views of the Grand Harbour. It is being offered with an option of finishing (traditional Maltese or Modern).

#### Rooms

✓ Bathroom Ensuite : 2 x 5.2 m (10.4 m2)

✓ Double Bedroom : 5.1 x 4.8 m (24.48 m2)

✓ Double Bedroom : 3.2 x 5.5 m (17.6 m2)

✓ Bathroom : 1.6 x 1.9 m (3.04 m2)

Kitchen/Living/Dining: 9.1 x 3.5 m (31.85 m2)