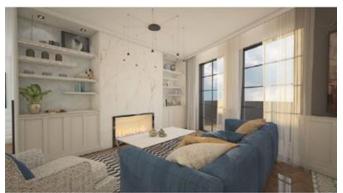

### **Apartment - For Sale - Senglea**

SENGLEA - A brand new block being offered in a prime location on water's edge of this sought after town. This apartment comprises of an open plan 9 meter Kitchen/Living/Dining enjoying spectacular views, 2 double bedrooms (main with en-suite and a 22 sqm terrace) and a guest bathroom. One of the bedroom also enjoys unobstructed sea views. Also complementing with magnificent property, is part ownership of the roof measuring 50 sqm where one finds a pool, ample entertaining and decking space with one of Malta's nicest views of the Grand Harbour. It is being offered with an option of finishing (traditional Maltese or Modern).

#### Rooms

✓ Bathroom Ensuite : 2 x 5.2 m (10.4 m2)

✓ Double Bedroom : 5.1 x 4.8 m (24.48 m2)

✓ Double Bedroom : 3.2 x 5.5 m (17.6 m2)

✓ Bathroom : 1.6 x 1.9 m (3.04 m2)

Kitchen/Living/Dining: 9.1 x 3.5 m (31.85 m2)