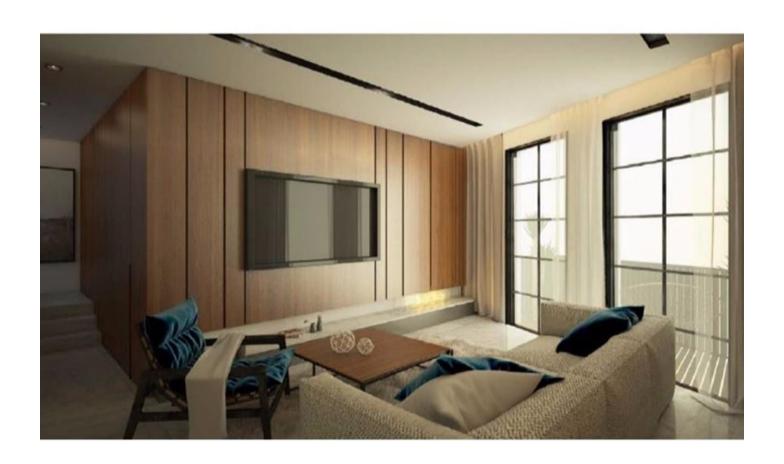

### **Apartment - For Sale - Senglea**

SENGLEA - A brand new block being offered in a prime location on water's edge of this sought after town. This apartment comprises of an open plan 9 meter Kitchen/Living/Dining enjoying spectacular views, 2 double bedrooms (main with en-suite and a 22 sqm terrace) and a guest bathroom. One of the bedroom also enjoys unobstructed sea views. Also complementing with magnificent property, is part ownership of the roof measuring 50 sqm where one finds a pool, ample entertaining and decking space with one of Malta's nicest views of the Grand Harbour. It is being offered with an option of finishing (traditional Maltese or Modern).

#### Rooms

✓ Bathroom Ensuite : 2 x 5.2 m (10.4 m2)

✓ Double Bedroom : 5.1 x 4.8 m (24.48 m2)

✓ Double Bedroom : 3.2 x 5.5 m (17.6 m2)

✓ Bathroom : 1.6 x 1.9 m (3.04 m2)

Kitchen/Living/Dining: 9.1 x 3.5 m (31.85 m2)