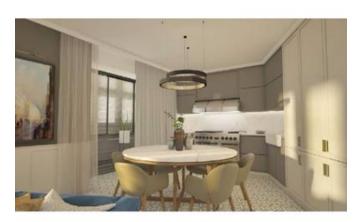

### **Apartment - For Sale - Senglea**

SENGLEA - A brand new block being offered in a prime location on water's edge of this sought after town. This apartment comprises of an open plan 9 meter Kitchen/Living/Dining enjoying spectacular views, 2 double bedrooms (main with en-suite and a 22 sqm terrace) and a guest bathroom. One of the bedroom also enjoys unobstructed sea views. Also complementing with magnificent property, is part ownership of the roof measuring 50 sqm where one finds a pool, ample entertaining and decking space with one of Malta's nicest views of the Grand Harbour. It is being offered with an option of finishing (traditional Maltese or Modern).

#### Rooms

✓ Bathroom Ensuite : 2 x 5.2 m (10.4 m2)

✓ Double Bedroom : 5.1 x 4.8 m (24.48 m2)

✓ Double Bedroom : 3.2 x 5.5 m (17.6 m2)

✓ Bathroom : 1.6 x 1.9 m (3.04 m2)

Kitchen/Living/Dining: 9.1 x 3.5 m (31.85 m2)