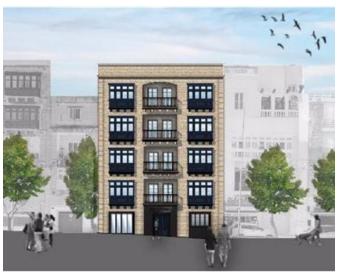

### **Apartment - For Sale - Senglea**

SENGLEA - A brand new block being offered in a prime location on water's edge of this sought after town. This apartment comprises of an open plan 9 meter Kitchen/Living/Dining enjoying spectacular views, 2 double bedrooms (main with en-suite and a 22 sqm terrace) and a guest bathroom. One of the bedroom also enjoys unobstructed sea views. Also complementing with magnificent property, is part ownership of the roof measuring 50 sqm where one finds a pool, ample entertaining and decking space with one of Malta's nicest views of the Grand Harbour. It is being offered with an option of finishing (traditional Maltese or Modern).