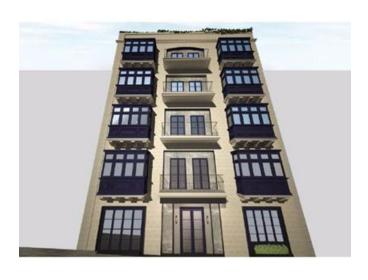

### **Apartment - For Sale - Senglea**

SENGLEA - A brand new block being offered in a prime location on water's edge of this sought after town. This apartment comprises of an open plan 9 meter Kitchen/Living/Dining enjoying spectacular views, 2 double bedrooms (main with en-suite and a 22 sqm terrace) and a guest bathroom. One of the bedroom also enjoys unobstructed sea views. Also complementing with magnificent property, is part ownership of the roof measuring 50 sqm where one finds a pool, ample entertaining and decking space with one of Malta's nicest views of the Grand Harbour. It is being offered with an option of finishing (traditional Maltese or Modern).