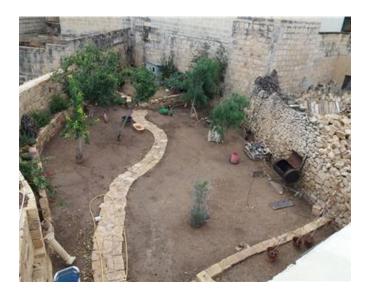

### Farmhouse - For Sale - Zabbar

ZABBAR - FAIRYTALE 6-Bedroom Farmhouse in the heart of Zabbar. Boasting a 200sqm Garden and a 163sqm Pool Area, this newly re-developed Farmhouse is nothing short of spectacular. It is built with many years of building expertise the most meticulous finishing methods. It has also the potential to be a small Boutique Hotel given its size and design together with its quiet yet central location. This beautiful Farmhouse must be seen to be understood properly and appreciated.