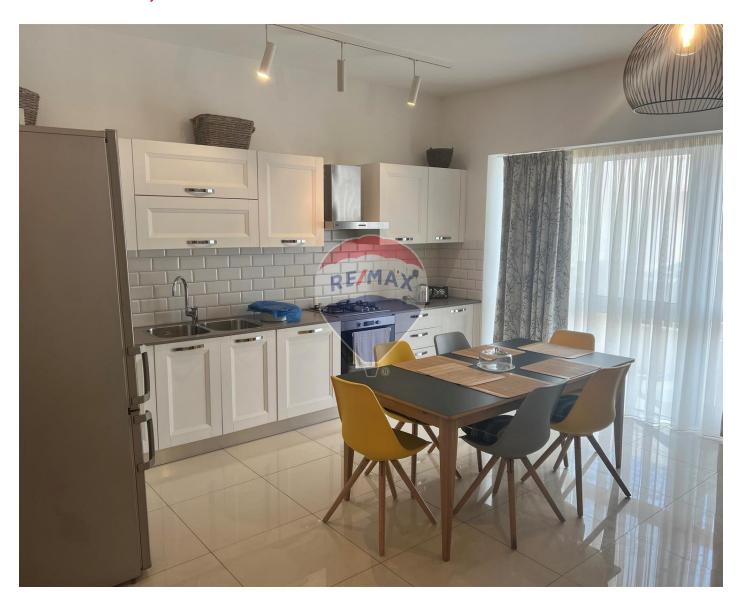

## **Maisonette - For Rent - Marsascala**

Elevated well-lit Maisonette sought in the quiet area of Marsascala. Property consists of open plan kitchen living dining with front Patio. Three double bedrooms main with en-suite and access to a large back yard ideal for entertainment and Barbeque Property also has guest toilet with bath. Easy off-street parking. This property is close to all amenities and just few metres from the beach. Viewing highly recommended. Pet friendly up to cat or small dog.

### **Features**

- Natural Gas
- Ceramic Floor
- Entrance Hall
- PVC Piping
- Skirting
- Fire Safety
- Back Yard

- ✓ Kitchen/Dinette
- En Suite
- ✓ Water Utility
- ✓ A/C
- ✓ Wi-Fi
- Yard

#### Rooms

- Kitchen/Living/Dining: 0 x 0 m (0 m2)
- ✓ Double Bedroom : 0 x 0 m (0 m2)
- ✓ Double Bedroom : 0 x 0 m (0 m2)
- ✓ Double Bedroom : 0 x 0 m (0 m2)
- Bathroom: 0 x 0 m (0 m2)
- ✓ Shower Ensuite : 0 x 0 m (0 m2)