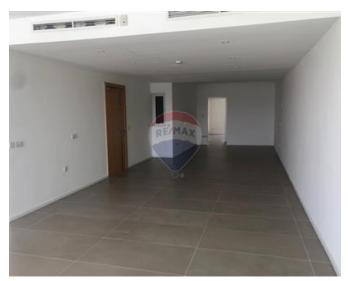

## **Apartment - For Sale - Sliema**

A unique double fronted apartment enjoying views of Valletta, Manoel Island and the surrounding harbour. This seafront apartment measures approx 270sqm and enjoys ample indoor and outdoor area. This stunning property includes three massive bedrooms with enough space for walk in wardrobes. Apartment has no corridors and a is being sold highly finished including VRV air conditioning throughout, decking on the front terrace and a stand by generator. Parking available both for sale and for rent within the development. Freehold

#### Rooms

- Kitchen/Living/Dining : 5.4 x 14 m (75.6 m2)
- Double Bedroom : 5.4 x 7 m (37.8 m2)
- Double Bedroom : 3.8 x 6 m (22.8 m2)
- Double Bedroom : 3.8 x 4.2 m (15.96 m2)
- Bathroom : 2.2 x 1.5 m (3.3 m2)
- Bathroom : 2.3 x 1.3 m (2.99 m2)
- Shower : 1.8 x 2.2 m (3.96 m2)