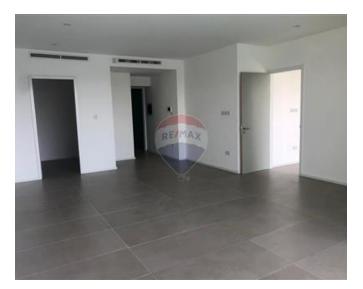

## **Apartment - For Sale - Sliema**

A unique double fronted apartment enjoying views of Valletta, Manoel Island and the surrounding harbour. This seafront apartment measures approx 270sqm and enjoys ample indoor and outdoor area. This stunning property includes three massive bedrooms with enough space for walk in wardrobes. Apartment has no corridors and a is being sold highly finished including VRV air conditioning throughout, decking on the front terrace and a stand by generator. Parking available both for sale and for rent within the development. Freehold

#### Rooms

- Kitchen/Living/Dining : 5.4 x 14 m (75.6 m2)
- Double Bedroom : 5.4 x 7 m (37.8 m2)
- Double Bedroom : 3.8 x 6 m (22.8 m2)
- Double Bedroom : 3.8 x 4.2 m (15.96 m2)
- Bathroom : 2.2 x 1.5 m (3.3 m2)
- Bathroom : 2.3 x 1.3 m (2.99 m2)
- Shower : 1.8 x 2.2 m (3.96 m2)