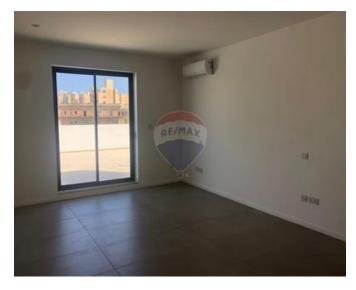

## **Apartment - For Sale - Sliema**

A unique double fronted apartment enjoying views of Valletta, Manoel Island and the surrounding harbour. This seafront apartment measures approx 270sqm and enjoys ample indoor and outdoor area. This stunning property includes three massive bedrooms with enough space for walk in wardrobes. Apartment has no corridors and a is being sold highly finished including VRV air conditioning throughout, decking on the front terrace and a stand by generator. Parking available both for sale and for rent within the development. Freehold

#### Rooms

- Kitchen/Living/Dining : 5.4 x 14 m (75.6 m2)
- Double Bedroom : 5.4 x 7 m (37.8 m2)
- Double Bedroom : 3.8 x 6 m (22.8 m2)
- Double Bedroom : 3.8 x 4.2 m (15.96 m2)
- Bathroom : 2.2 x 1.5 m (3.3 m2)
- Bathroom : 2.3 x 1.3 m (2.99 m2)
- Shower : 1.8 x 2.2 m (3.96 m2)