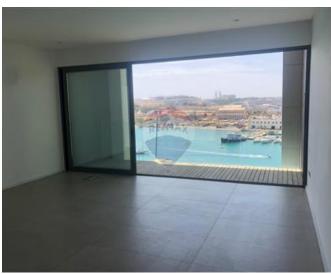

## **Apartment - For Sale - Sliema**

A unique double fronted apartment enjoying views of Valletta, Manoel Island and the surrounding harbour. This seafront apartment measures approx 270sqm and enjoys ample indoor and outdoor area. This stunning property includes three massive bedrooms with enough space for walk in wardrobes. Apartment has no corridors and a is being sold highly finished including VRV air conditioning throughout, decking on the front terrace and a stand by generator. Parking available both for sale and for rent within the development. Freehold