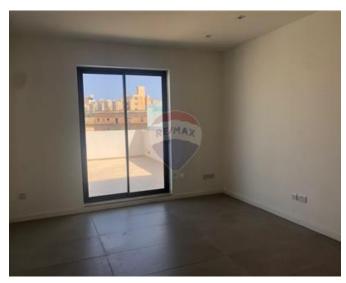

## **Apartment - For Sale - Sliema**

A unique double fronted apartment enjoying views of Valletta, Manoel Island and the surrounding harbour. This seafront apartment measures approx 270sqm and enjoys ample indoor and outdoor area. This stunning property includes three massive bedrooms with enough space for walk in wardrobes. Apartment has no corridors and a is being sold highly finished including VRV air conditioning throughout, decking on the front terrace and a stand by generator. Parking available both for sale and for rent within the development. Freehold

#### Rooms

- Kitchen/Living/Dining : 5.4 x 14 m (75.6 m2)
- Double Bedroom : 5.4 x 7 m (37.8 m2)
- Double Bedroom : 3.8 x 6 m (22.8 m2)
- Double Bedroom : 3.8 x 4.2 m (15.96 m2)
- Bathroom : 2.2 x 1.5 m (3.3 m2)
- Bathroom : 2.3 x 1.3 m (2.99 m2)
- Shower : 1.8 x 2.2 m (3.96 m2)