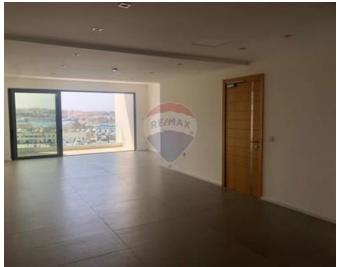

## **Apartment - For Sale - Sliema**

A unique double fronted apartment enjoying views of Valletta, Manoel Island and the surrounding harbour. This seafront apartment measures approx 270sqm and enjoys ample indoor and outdoor area. This stunning property includes three massive bedrooms with enough space for walk in wardrobes. Apartment has no corridors and a is being sold highly finished including VRV air conditioning throughout, decking on the front terrace and a stand by generator. Parking available both for sale and for rent within the development. Freehold

#### Rooms

- Kitchen/Living/Dining : 5.4 x 14 m (75.6 m2)
- Double Bedroom : 5.4 x 7 m (37.8 m2)
- Double Bedroom : 3.8 x 6 m (22.8 m2)
- Double Bedroom : 3.8 x 4.2 m (15.96 m2)
- Bathroom : 2.2 x 1.5 m (3.3 m2)
- Bathroom : 2.3 x 1.3 m (2.99 m2)
- Shower : 1.8 x 2.2 m (3.96 m2)