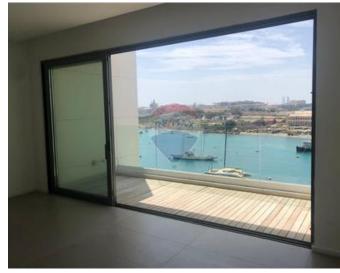

## **Apartment - For Sale - Sliema**

A unique double fronted apartment enjoying views of Valletta, Manoel Island and the surrounding harbour. This seafront apartment measures approx 270sqm and enjoys ample indoor and outdoor area. This stunning property includes three massive bedrooms with enough space for walk in wardrobes. Apartment has no corridors and a is being sold highly finished including VRV air conditioning throughout, decking on the front terrace and a stand by generator. Parking available both for sale and for rent within the development. Freehold