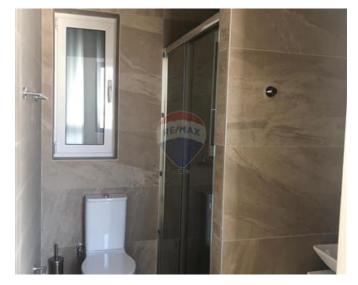

#### Rooms

- Kitchen/Living/Dining : 5.4 x 14 m (75.6 m2)
- Double Bedroom : 5.4 x 7 m (37.8 m2)
- Double Bedroom : 3.8 x 6 m (22.8 m2)
- Double Bedroom : 3.8 x 4.2 m (15.96 m2)
- Bathroom : 2.2 x 1.5 m (3.3 m2)
- Bathroom : 2.3 x 1.3 m (2.99 m2)
- Shower : 1.8 x 2.2 m (3.96 m2)