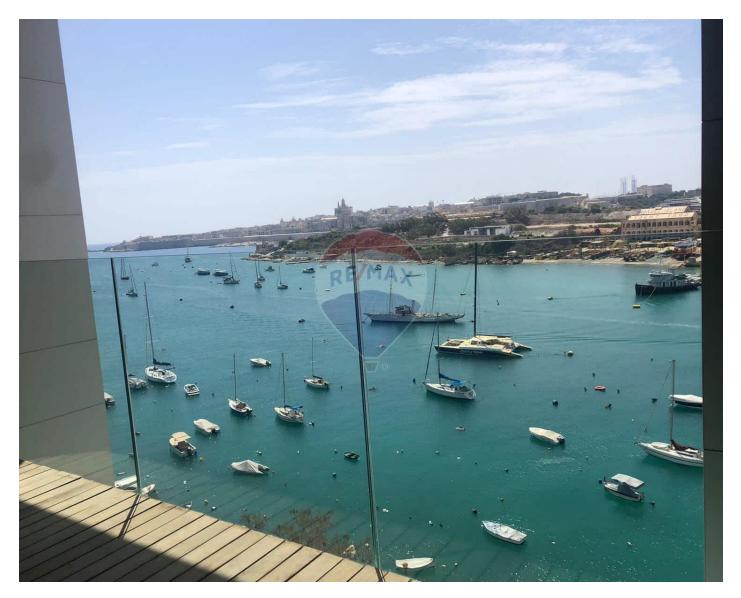

## **Apartment - For Sale - Sliema**

A unique double fronted apartment enjoying views of Valletta, Manoel Island and the surrounding harbour. This seafront apartment measures approx 270sqm and enjoys ample indoor and outdoor area. This stunning property includes three massive bedrooms with enough space for walk in wardrobes. Apartment has no corridors and a is being sold highly finished including VRV air conditioning throughout, decking on the front terrace and a stand by generator. Parking available both for sale and for rent within the development. Freehold