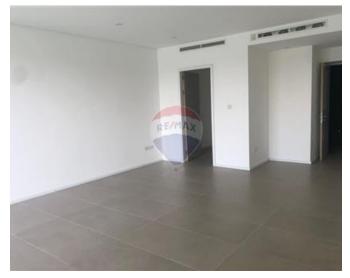

## **Apartment - For Sale - Sliema**

A unique double fronted apartment enjoying views of Valletta, Manoel Island and the surrounding harbour. This seafront apartment measures approx 270sqm and enjoys ample indoor and outdoor area. This stunning property includes three massive bedrooms with enough space for walk in wardrobes. Apartment has no corridors and a is being sold highly finished including VRV air conditioning throughout, decking on the front terrace and a stand by generator. Parking available both for sale and for rent within the development. Freehold

#### Rooms

- Kitchen/Living/Dining : 5.4 x 14 m (75.6 m2)
- Double Bedroom : 5.4 x 7 m (37.8 m2)
- Double Bedroom : 3.8 x 6 m (22.8 m2)
- Double Bedroom : 3.8 x 4.2 m (15.96 m2)
- Bathroom : 2.2 x 1.5 m (3.3 m2)
- Bathroom : 2.3 x 1.3 m (2.99 m2)
- Shower : 1.8 x 2.2 m (3.96 m2)