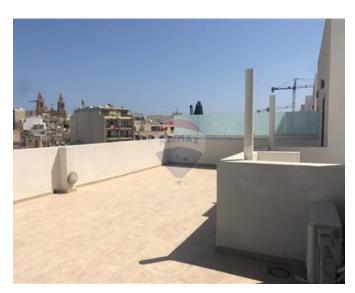

## **Apartment - For Sale - Sliema**

A unique double fronted apartment enjoying views of Valletta, Manoel Island and the surrounding harbour. This seafront apartment measures approx 270sqm and enjoys ample indoor and outdoor area. This stunning property includes three massive bedrooms with enough space for walk in wardrobes. Apartment has no corridors and a is being sold highly finished including VRV air conditioning throughout, decking on the front terrace and a stand by generator. Parking available both for sale and for rent within the development. Freehold