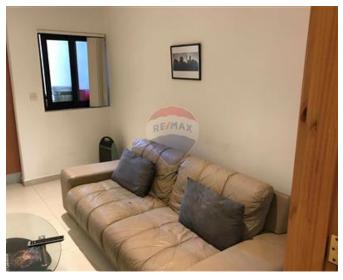

## **Apartment - For Sale - Sliema**

SLIEMA - Large, 3 bedroom APARTMENT measuring circa 150sqm. Layout consists of kitchen / living, 3 bedrooms, family bathroom, en-suite shower and large back yard. Property is being sold finished and furnished. One car lock-up garage is also included. Centrally located minutes away from the seafront, yacht marina, restaurants, cafeteria s, hotels, and all the retail outlets. This large apartment is highly recommended as a rental investment being for both long and short lets..

### Rooms

- Double Bedroom : 5 x 3 m (15 m2)
- Double Bedroom : 3 x 4 m (12 m2)
- Double Bedroom : 3 x 4 m (12 m2)
- Kitchen/Living/Dining : 9 x 4 m (36 m2)
- Hall : 3 x 5 m (15 m2)

- En Suite
- Water Utility
- Skirting
- Space For Pool