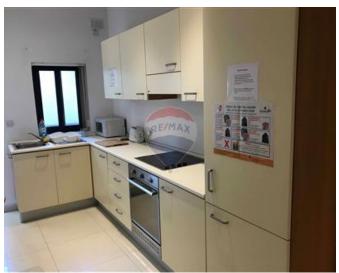

## **Apartment - For Sale - Sliema**

SLIEMA - Large, 3 bedroom APARTMENT measuring circa 150sqm. Layout consists of kitchen / living, 3 bedrooms, family bathroom, en-suite shower and large back yard. Property is being sold finished and furnished. One car lock-up garage is also included. Centrally located minutes away from the seafront, yacht marina, restaurants, cafeteria s, hotels, and all the retail outlets. This large apartment is highly recommended as a rental investment being for both long and short lets..

### Rooms

- Double Bedroom : 5 x 3 m (15 m2)
- Double Bedroom : 3 x 4 m (12 m2)
- Double Bedroom : 3 x 4 m (12 m2)
- Kitchen/Living/Dining : 9 x 4 m (36 m2)
- Hall : 3 x 5 m (15 m2)

- En Suite
- Water Utility
- Skirting
- Space For Pool