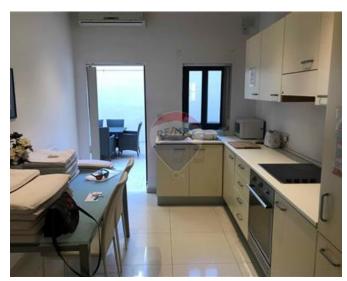

## **Apartment - For Sale - Sliema**

SLIEMA - Large, 3 bedroom APARTMENT measuring circa 150sqm. Layout consists of kitchen / living, 3 bedrooms, family bathroom, en-suite shower and large back yard. Property is being sold finished and furnished. One car lock-up garage is also included. Centrally located minutes away from the seafront, yacht marina, restaurants, cafeteria s, hotels, and all the retail outlets. This large apartment is highly recommended as a rental investment being for both long and short lets..

### Rooms

- Double Bedroom : 5 x 3 m (15 m2)
- Double Bedroom : 3 x 4 m (12 m2)
- Double Bedroom : 3 x 4 m (12 m2)
- Kitchen/Living/Dining : 9 x 4 m (36 m2)
- Hall : 3 x 5 m (15 m2)

- En Suite
- Water Utility
- Skirting
- Space For Pool