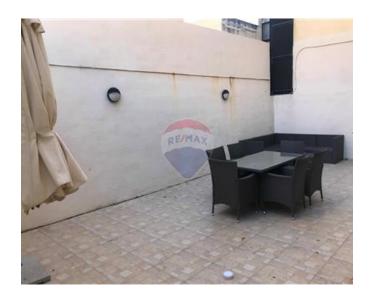

## **Apartment - For Sale - Sliema**

SLIEMA - Large, 3 bedroom APARTMENT measuring circa 150sqm. Layout consists of kitchen / living, 3 bedrooms, family bathroom, en-suite shower and large back yard. Property is being sold finished and furnished. One car lock-up garage is also included. Centrally located minutes away from the seafront, yacht marina, restaurants, cafeteria s, hotels, and all the retail outlets. This large apartment is highly recommended as a rental investment being for both long and short lets..

#### **Features**

- 🗸 Lift
- Entrance Hall
- ✓ A/C
- Yard
- Back Yard

### Rooms

- Double Bedroom : 5 x 3 m (15 m2)
- Double Bedroom : 3 x 4 m (12 m2)
- Double Bedroom : 3 x 4 m (12 m2)
- Kitchen/Living/Dining : 9 x 4 m (36 m2)
- Hall : 3 x 5 m (15 m2)

- En Suite
- Water Utility
- Skirting
- Space For Pool