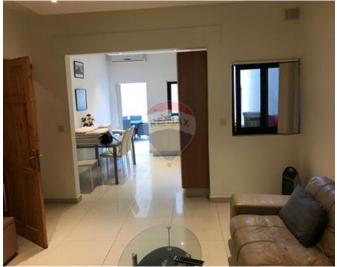

## **Apartment - For Sale - Sliema**

SLIEMA - Large, 3 bedroom APARTMENT measuring circa 150sqm. Layout consists of kitchen / living, 3 bedrooms, family bathroom, en-suite shower and large back yard. Property is being sold finished and furnished. One car lock-up garage is also included. Centrally located minutes away from the seafront, yacht marina, restaurants, cafeteria s, hotels, and all the retail outlets. This large apartment is highly recommended as a rental investment being for both long and short lets..

### Rooms

- Double Bedroom : 5 x 3 m (15 m2)
- Double Bedroom : 3 x 4 m (12 m2)
- Double Bedroom : 3 x 4 m (12 m2)
- Kitchen/Living/Dining : 9 x 4 m (36 m2)
- Hall : 3 x 5 m (15 m2)

- En Suite
- Water Utility
- Skirting
- Space For Pool