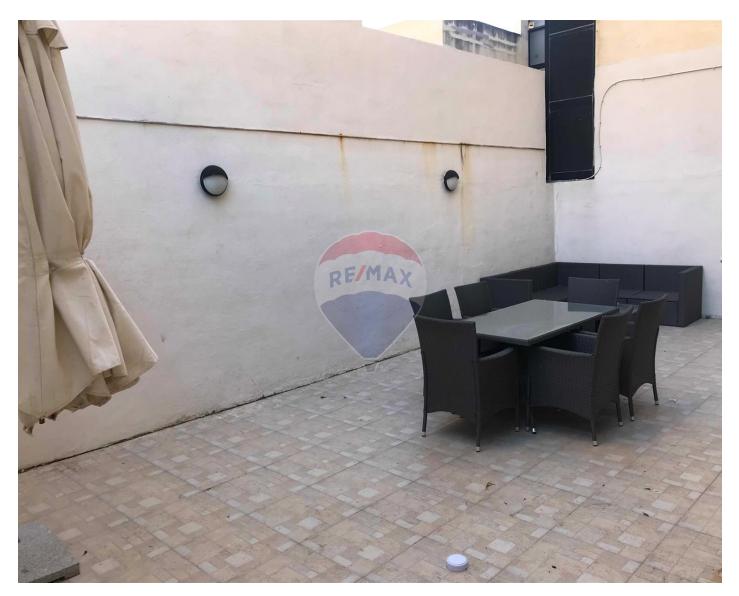

## **Apartment - For Sale - Sliema**

SLIEMA - Large, 3 bedroom APARTMENT measuring circa 150sqm. Layout consists of kitchen / living, 3 bedrooms, family bathroom, en-suite shower and large back yard. Property is being sold finished and furnished. One car lock-up garage is also included. Centrally located minutes away from the seafront, yacht marina, restaurants, cafeteria s, hotels, and all the retail outlets. This large apartment is highly recommended as a rental investment being for both long and short lets..

#### **Features**

- 🗸 Lift
- Entrance Hall
- ✓ A/C
- Yard
- Back Yard

### Rooms

- Double Bedroom : 5 x 3 m (15 m2)
- Double Bedroom : 3 x 4 m (12 m2)
- Double Bedroom : 3 x 4 m (12 m2)
- Kitchen/Living/Dining : 9 x 4 m (36 m2)
- Hall : 3 x 5 m (15 m2)

- En Suite
- Water Utility
- Skirting
- Space For Pool