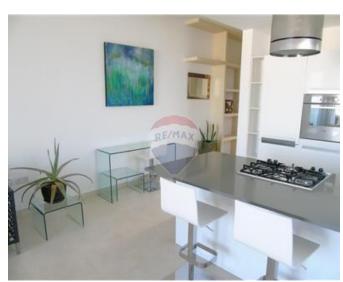

## Penthouse - For Sale - Swiegi

SWIEQI - Two bedroom Penthouse featuring a spacious kitchen/sitting/dining room, which extends onto a large sunny terrace deck with an extendable canopy. On the inner side, the corridor leads to the guest bedroom and the main bedroom, with a see-through en-suite, and a sunny back terrace, also with a canopy. The property is fully furnished and equipped and- also has an optional garage. Ideal as a rental investment. Property being sold with airspace.

#### Rooms

- Kitchen/Living/Dining: 7 x 3 m (21 m2)
- ✓ Double Bedroom : 4 x 3 m (12 m2)
- ✓ Single Bedroom : 3 x 2 m (6 m2)
- Bathroom: 3 x 2 m (6 m2)
- ✓ Bathroom Ensuite : 3 x 4 m (12 m2)

# **Gallery**

**Nathan Charlesworth** RE/MAX Specialists - Tigne Point

M: 99007002

E: nathan@remax.com.mt

T: 21339121

RE/MAX Specialists - Tigne Point
RU21A, The Point Shopping Mall, Tigne Point, Sliema, Malta