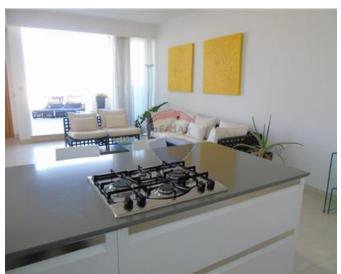

## Penthouse - For Sale - Swiegi

SWIEQI - Two bedroom Penthouse featuring a spacious kitchen/sitting/dining room, which extends onto a large sunny terrace deck with an extendable canopy. On the inner side, the corridor leads to the guest bedroom and the main bedroom, with a see-through en-suite, and a sunny back terrace, also with a canopy. The property is fully furnished and equipped and- also has an optional garage. Ideal as a rental investment. Property being sold with airspace.

#### Rooms

- Kitchen/Living/Dining: 7 x 3 m (21 m2)
- ✓ Double Bedroom : 4 x 3 m (12 m2)
- ✓ Single Bedroom : 3 x 2 m (6 m2)
- Bathroom: 3 x 2 m (6 m2)
- ✓ Bathroom Ensuite : 3 x 4 m (12 m2)

# **Gallery**

**Nathan Charlesworth** RE/MAX Specialists - Tigne Point

M: 99007002

E: nathan@remax.com.mt

T: 21339121

RE/MAX Specialists - Tigne Point
RU21A, The Point Shopping Mall, Tigne Point, Sliema, Malta