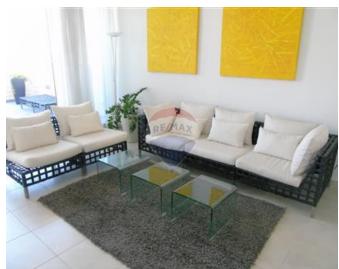

## Penthouse - For Sale - Swiegi

SWIEQI - Two bedroom Penthouse featuring a spacious kitchen/sitting/dining room, which extends onto a large sunny terrace deck with an extendable canopy. On the inner side, the corridor leads to the guest bedroom and the main bedroom, with a see-through en-suite, and a sunny back terrace, also with a canopy. The property is fully furnished and equipped and- also has an optional garage. Ideal as a rental investment. Property being sold with airspace.

#### Rooms

- Kitchen/Living/Dining: 7 x 3 m (21 m2)
- ✓ Double Bedroom : 4 x 3 m (12 m2)
- ✓ Single Bedroom : 3 x 2 m (6 m2)
- Bathroom: 3 x 2 m (6 m2)
- ✓ Bathroom Ensuite : 3 x 4 m (12 m2)