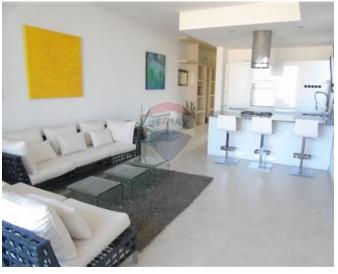

## Penthouse - For Sale - Swiegi

SWIEQI - Two bedroom Penthouse featuring a spacious kitchen/sitting/dining room, which extends onto a large sunny terrace deck with an extendable canopy. On the inner side, the corridor leads to the guest bedroom and the main bedroom, with a see-through en-suite, and a sunny back terrace, also with a canopy. The property is fully furnished and equipped and- also has an optional garage. Ideal as a rental investment. Property being sold with airspace.

#### Rooms

- Kitchen/Living/Dining: 7 x 3 m (21 m2)
- ✓ Double Bedroom : 4 x 3 m (12 m2)
- ✓ Single Bedroom : 3 x 2 m (6 m2)
- Bathroom: 3 x 2 m (6 m2)
- ✓ Bathroom Ensuite : 3 x 4 m (12 m2)