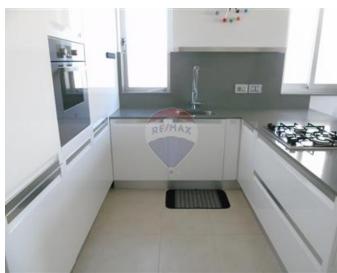

## Penthouse - For Sale - Swiegi

SWIEQI - Two bedroom Penthouse featuring a spacious kitchen/sitting/dining room, which extends onto a large sunny terrace deck with an extendable canopy. On the inner side, the corridor leads to the guest bedroom and the main bedroom, with a see-through en-suite, and a sunny back terrace, also with a canopy. The property is fully furnished and equipped and- also has an optional garage. Ideal as a rental investment. Property being sold with airspace.

#### Rooms

- Kitchen/Living/Dining: 7 x 3 m (21 m2)
- ✓ Double Bedroom : 4 x 3 m (12 m2)
- ✓ Single Bedroom : 3 x 2 m (6 m2)
- Bathroom: 3 x 2 m (6 m2)
- ✓ Bathroom Ensuite : 3 x 4 m (12 m2)