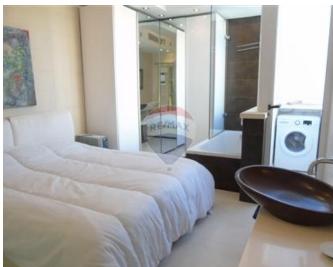

## Penthouse - For Sale - Swiegi

SWIEQI - Two bedroom Penthouse featuring a spacious kitchen/sitting/dining room, which extends onto a large sunny terrace deck with an extendable canopy. On the inner side, the corridor leads to the guest bedroom and the main bedroom, with a see-through en-suite, and a sunny back terrace, also with a canopy. The property is fully furnished and equipped and- also has an optional garage. Ideal as a rental investment. Property being sold with airspace.

#### Rooms

- Kitchen/Living/Dining: 7 x 3 m (21 m2)
- ✓ Double Bedroom : 4 x 3 m (12 m2)
- ✓ Single Bedroom : 3 x 2 m (6 m2)
- Bathroom: 3 x 2 m (6 m2)
- ✓ Bathroom Ensuite : 3 x 4 m (12 m2)