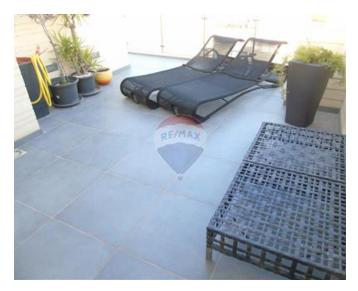

## Penthouse - For Sale - Swiegi

SWIEQI - Two bedroom Penthouse featuring a spacious kitchen/sitting/dining room, which extends onto a large sunny terrace deck with an extendable canopy. On the inner side, the corridor leads to the guest bedroom and the main bedroom, with a see-through en-suite, and a sunny back terrace, also with a canopy. The property is fully furnished and equipped and- also has an optional garage. Ideal as a rental investment. Property being sold with airspace.