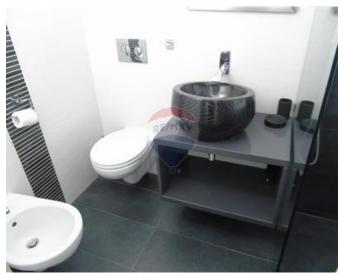

## Penthouse - For Sale - Swiegi

SWIEQI - Two bedroom Penthouse featuring a spacious kitchen/sitting/dining room, which extends onto a large sunny terrace deck with an extendable canopy. On the inner side, the corridor leads to the guest bedroom and the main bedroom, with a see-through en-suite, and a sunny back terrace, also with a canopy. The property is fully furnished and equipped and- also has an optional garage. Ideal as a rental investment. Property being sold with airspace.

#### Rooms

- Kitchen/Living/Dining: 7 x 3 m (21 m2)
- ✓ Double Bedroom : 4 x 3 m (12 m2)
- ✓ Single Bedroom : 3 x 2 m (6 m2)
- Bathroom: 3 x 2 m (6 m2)
- ✓ Bathroom Ensuite : 3 x 4 m (12 m2)