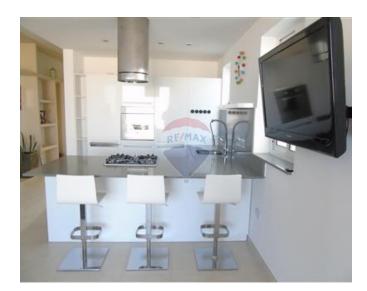

## Penthouse - For Sale - Swiegi

SWIEQI - Two bedroom Penthouse featuring a spacious kitchen/sitting/dining room, which extends onto a large sunny terrace deck with an extendable canopy. On the inner side, the corridor leads to the guest bedroom and the main bedroom, with a see-through en-suite, and a sunny back terrace, also with a canopy. The property is fully furnished and equipped and- also has an optional garage. Ideal as a rental investment. Property being sold with airspace.

#### Rooms

- Kitchen/Living/Dining: 7 x 3 m (21 m2)
- ✓ Double Bedroom : 4 x 3 m (12 m2)
- ✓ Single Bedroom : 3 x 2 m (6 m2)
- Bathroom: 3 x 2 m (6 m2)
- ✓ Bathroom Ensuite : 3 x 4 m (12 m2)

# **Gallery**

**Nathan Charlesworth** RE/MAX Specialists - Tigne Point

M: 99007002

E: nathan@remax.com.mt

T: 21339121

RE/MAX Specialists - Tigne Point
RU21A, The Point Shopping Mall, Tigne Point, Sliema, Malta