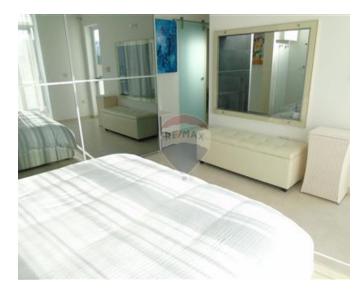

## Penthouse - For Sale - Swiegi

SWIEQI - Two bedroom Penthouse featuring a spacious kitchen/sitting/dining room, which extends onto a large sunny terrace deck with an extendable canopy. On the inner side, the corridor leads to the guest bedroom and the main bedroom, with a see-through en-suite, and a sunny back terrace, also with a canopy. The property is fully furnished and equipped and- also has an optional garage. Ideal as a rental investment. Property being sold with airspace.

#### Rooms

- Kitchen/Living/Dining: 7 x 3 m (21 m2)
- ✓ Double Bedroom : 4 x 3 m (12 m2)
- ✓ Single Bedroom : 3 x 2 m (6 m2)
- Bathroom: 3 x 2 m (6 m2)
- ✓ Bathroom Ensuite : 3 x 4 m (12 m2)