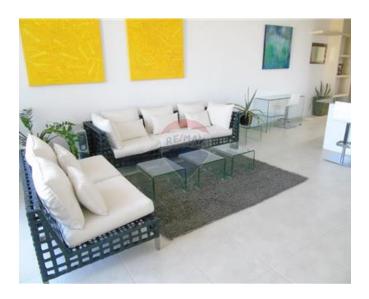

## Penthouse - For Sale - Swiegi

SWIEQI - Two bedroom Penthouse featuring a spacious kitchen/sitting/dining room, which extends onto a large sunny terrace deck with an extendable canopy. On the inner side, the corridor leads to the guest bedroom and the main bedroom, with a see-through en-suite, and a sunny back terrace, also with a canopy. The property is fully furnished and equipped and- also has an optional garage. Ideal as a rental investment. Property being sold with airspace.

#### Rooms

- Kitchen/Living/Dining: 7 x 3 m (21 m2)
- ✓ Double Bedroom : 4 x 3 m (12 m2)
- ✓ Single Bedroom : 3 x 2 m (6 m2)
- Bathroom: 3 x 2 m (6 m2)
- ✓ Bathroom Ensuite : 3 x 4 m (12 m2)