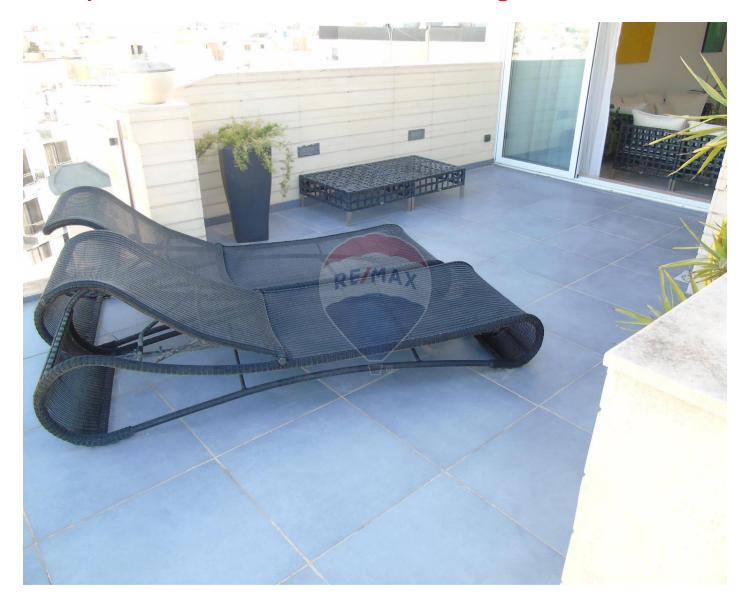

## Penthouse - For Sale - Swiegi

SWIEQI - Two bedroom Penthouse featuring a spacious kitchen/sitting/dining room, which extends onto a large sunny terrace deck with an extendable canopy. On the inner side, the corridor leads to the guest bedroom and the main bedroom, with a see-through en-suite, and a sunny back terrace, also with a canopy. The property is fully furnished and equipped and- also has an optional garage. Ideal as a rental investment. Property being sold with airspace.

# **Gallery**

**Nathan Charlesworth** RE/MAX Specialists - Tigne Point

M: 99007002

E: nathan@remax.com.mt

T: 21339121

RE/MAX Specialists - Tigne Point
RU21A, The Point Shopping Mall, Tigne Point, Sliema, Malta