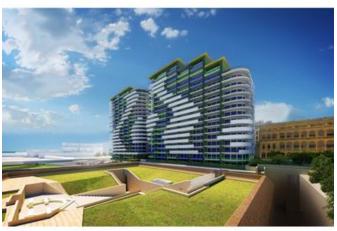

## **Apartment - For Sale - Sliema**

FORT CAMBRIDGE - Sliema, a highly finished seafront apartment, enjoying unobstructed sea views from an open plan living area and a wide terrace. Layout comprises a wide entrance hall, open plan kitchen/dining/living, three double bedrooms, shower en suite, main bathroom, guest toilet / washroom and two good sized terraces. Set on the 11th floor with a total area of 181 square meters. Use of communal pool. Freehold. Various optional garages are available, starting from €18,000.