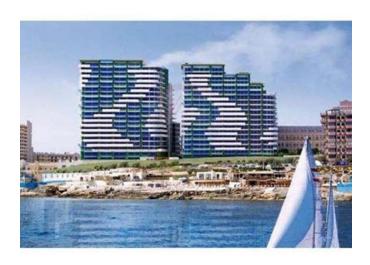

## **Apartment - For Sale - Sliema**

FORT CAMBRIDGE - Sliema, a highly finished seafront apartment, enjoying unobstructed sea views from an open plan living area and a wide terrace. Layout comprises a wide entrance hall, open plan kitchen/dining/living, three double bedrooms, shower en suite, main bathroom, guest toilet / washroom and two good sized terraces. Set on the 11th floor with a total area of 181 square meters. Use of communal pool. Freehold. Various optional garages are available, starting from €18,000.