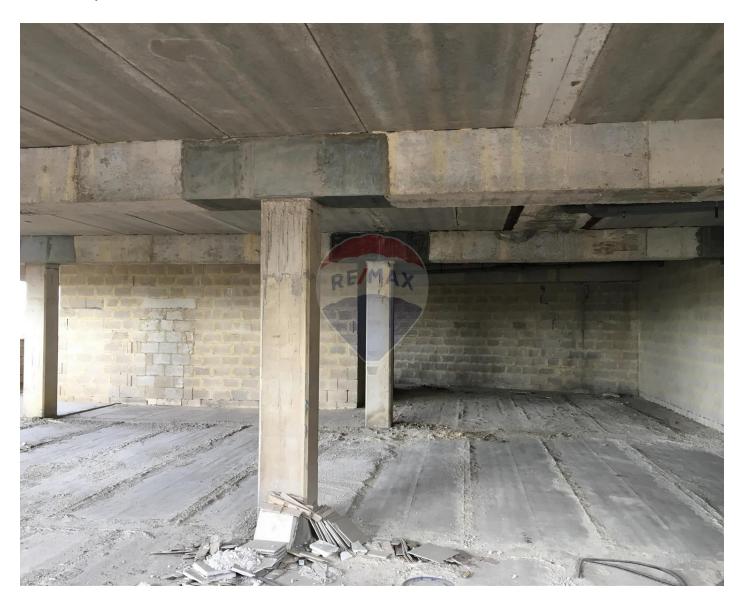

### **Showroom - For Sale - Qawra**

Qawra - Close to seafront. Capturing green area views. An elevated commercial 400sqm CORNER CLASS 4 SHOWROOM on one floor, enjoying an internal area of 21m facade by 17m depth plus a corner large terrace. Sold in shell form. Ideal as an office or as a shop. Optional six car garage below. Contact us to make a viewing.

#### Rooms

Open Space : 21 x 17 m (357 m2)

Open Space : 3 x 15 m (45 m2)