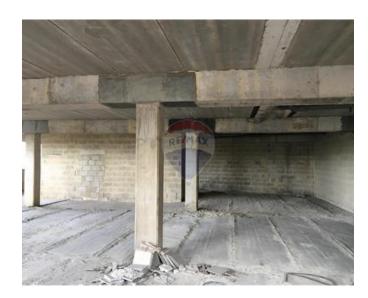

### **Showroom - For Sale - Qawra**

Qawra - Close to seafront. Capturing green area views. An elevated commercial 400sqm CORNER CLASS 4 SHOWROOM on one floor, enjoying an internal area of 21m facade by 17m depth plus a corner large terrace. Sold in shell form. Ideal as an office or as a shop. Optional six car garage below. Contact us to make a viewing.

#### Rooms

Open Space : 21 x 17 m (357 m2)

Open Space : 3 x 15 m (45 m2)