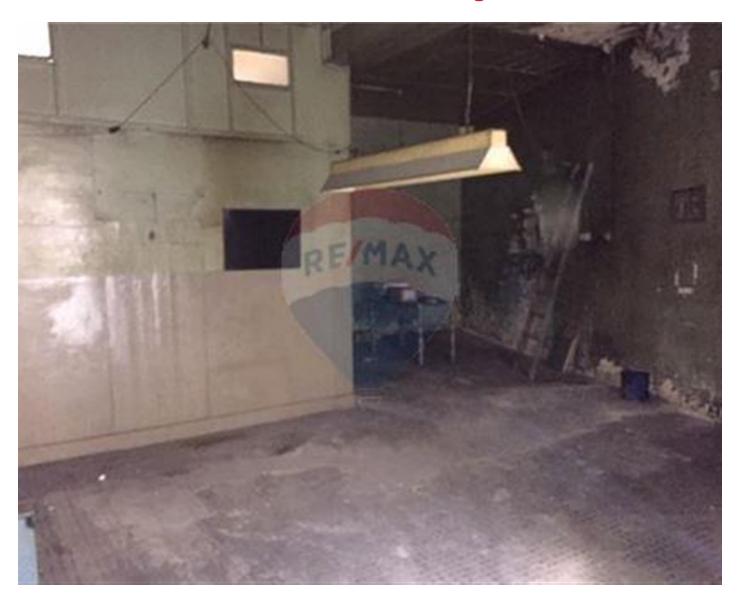

### **Restaurant - For Sale - Pieta**

IN PIETA --- A ground floor premises with a total of 160sqm outlet including yard situated on the seafront. Ideal for a restaurant or for a large shop . This premises needs some refurbishment. Freehold