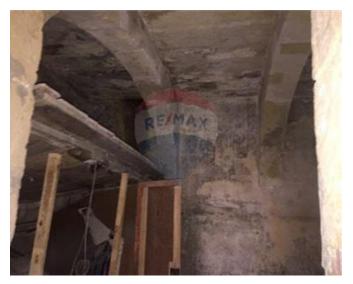

### **Restaurant - For Sale - Pieta**

IN PIETA --- A ground floor premises with a total of 160sqm outlet including yard situated on the seafront. Ideal for a restaurant or for a large shop . This premises needs some refurbishment. Freehold