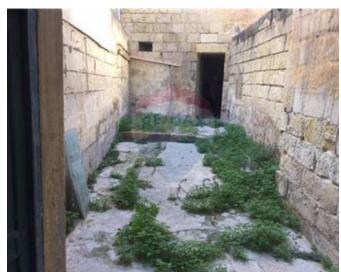

### **Restaurant - For Sale - Pieta**

IN PIETA --- A ground floor premises with a total of 160sqm outlet including yard situated on the seafront. Ideal for a restaurant or for a large shop . This premises needs some refurbishment. Freehold

#### **Features**

Court Yard

Back Yard