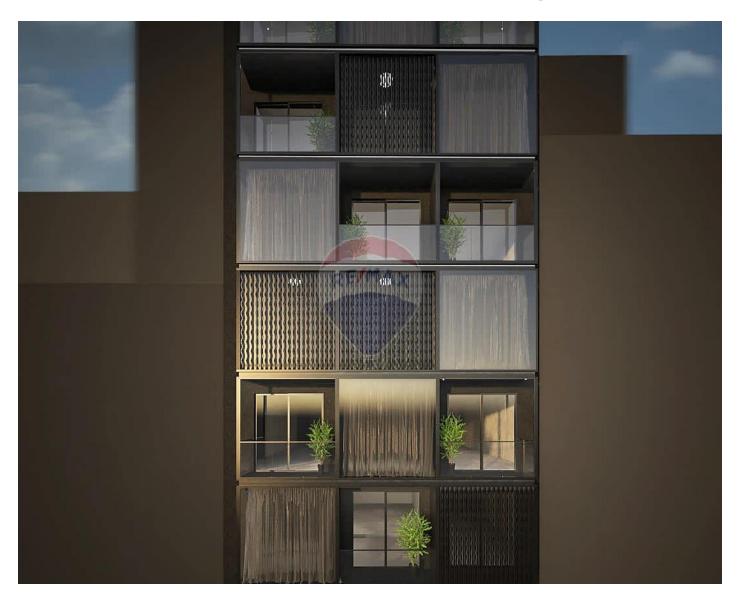

## Hotel - For Rent - St Julian's

A 62 room Hotel currently in shell form, situated in one of the most popular streets in Paceville, St Julians. Its location is in walking distance to the promenade, restaurants, shops and all other amenities within the area. The ground level includes a lobby entrance leading to the reception. On the first floor, guests have a restaurant, bar, dining and kitchen area. It is wheelchair friendly and includes spacious rooms, some with terraces. This is being offered in shell form, but the owner is happy to finish it for an approximately €3m, depending on the finishing chosen, on conclusion of the sale.