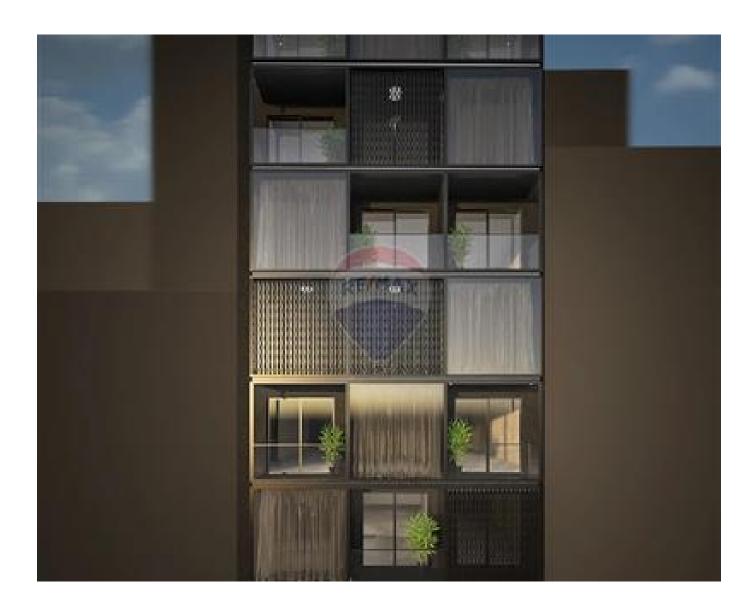

## Hotel - For Rent - St Julian's

A 62 room Hotel currently in shell form, situated in one of the most popular streets in Paceville, St Julians. Its location is in walking distance to the promenade, restaurants, shops and all other amenities within the area. The ground level includes a lobby entrance leading to the reception. On the first floor, guests have a restaurant, bar, dining and kitchen area. It is wheelchair friendly and includes spacious rooms, some with terraces. This is being offered in shell form, but the owner is happy to finish it for an approximately €3m, depending on the finishing chosen, on conclusion of the sale.