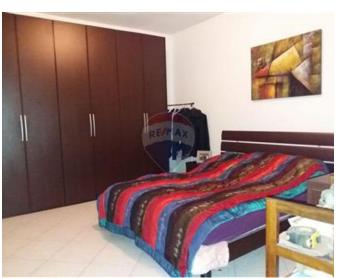

## **Apartment - For Sale - Lija**

Set is a very tranquil and secluded area of Lija is this first floor Apartment which is part of a smart and well kept block. The property consists of a welcoming open plan kitchen / living / dining area overlooking a good sized front terrace with country views, a double sized bedroom with en-suite, a main bathroom, a double bedroom with back balcony and a spare single bedroom. Included in the price is an interconnecting spacious 1 car lock up garage with water and electricity services plus ventilation. This apartment is being offered fully finished and semi-furnished. Viewing is highly recommended!

### Rooms

- Kitchen/Living/Dining: 7.3 x 5.9 m (43.07 m2)
- ✓ Double Bedroom : 3.9 x 4.57 m (17.83 m2)
- ✓ Double Bedroom : 3.3 x 4.2 m (13.86 m2)
- ✓ Single Bedroom : 3.5 x 2.6 m (9.1 m2)
- ✓ Bathroom : 2.5 x 2.6 m (6.5 m2)
- ✓ Bathroom Ensuite : 2.33 x 1.51 m (3.52 m2)
- ✓ Hallway: 1.9 x 10.2 m (19.38 m2)
- ✓ Open Space : 5.85 x 0.9 m (5.26 m²)
- Open Space : 5 x 1.32 m (6.64 m2)