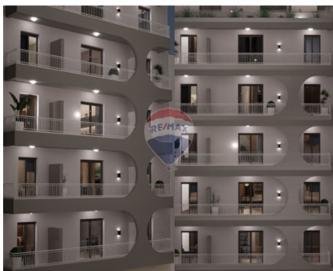

## Penthouse - For Sale - Gzira

Gzira – A Penthouse, offered on plan, to be finished to high standards (bathrooms and internal door not included), situated in a good residential area, close to the Promenade. Accommodation is spread on approx. 114sqm and comprises of an entrance hall, a good-sized open plan kitchen/dining/living leading to a terrace. This attractive property further comprises a bathroom, 3 bedrooms, shower en-suite and another terrace. Contact us!

### **Features**

- En Suite
- Passenger Lift
- Terrace

- Entrance Hall
- Double Glazed
- Balcony