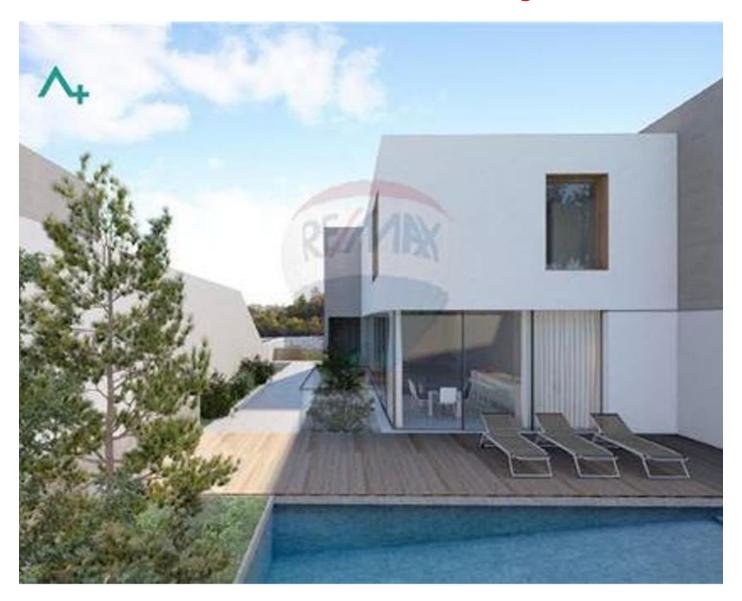

# Villa Semi-detached - For Sale - Madliena

Brand new 1055 sqm Fully Detached Villa Situated in the best part of Madliena capturing stunning sea & open views. Accommodation is in the form of a kitchen/dining area, a large living room that leads on to the garden, swimming pool and deck area, three double bedrooms with walk in and ensuite, large interconnected garage, flat-let and also a lift shaft. Offered in shell form state. Must be seen to be appreciated!

### **Features**

En Suite

Entrance Hall

✓ Pool

Yard

Back Yard