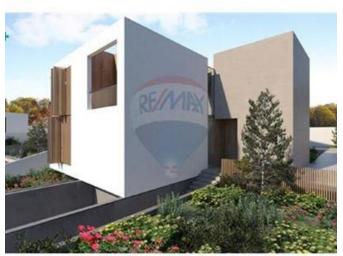

# Villa Semi-detached - For Sale - Madliena

Brand new 1055 sqm Fully Detached Villa Situated in the best part of Madliena capturing stunning sea & open views. Accommodation is in the form of a kitchen/dining area, a large living room that leads on to the garden, swimming pool and deck area, three double bedrooms with walk in and ensuite, large interconnected garage, flat-let and also a lift shaft. Offered in shell form state. Must be seen to be appreciated!