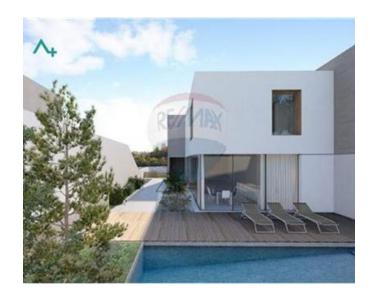

# Villa Semi-detached - For Sale - Madliena

Brand new 1055 sqm Fully Detached Villa Situated in the best part of Madliena capturing stunning sea & open views. Accommodation is in the form of a kitchen/dining area, a large living room that leads on to the garden, swimming pool and deck area, three double bedrooms with walk in and ensuite, large interconnected garage, flat-let and also a lift shaft. Offered in shell form state. Must be seen to be appreciated!

### **Features**

En Suite

Entrance Hall

✓ Pool

Yard

Back Yard