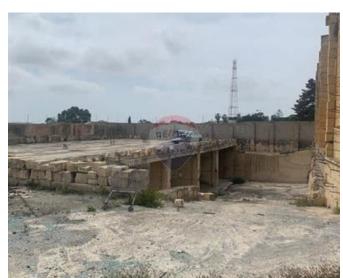

### Site / Plot - For Sale - San Gwann

A wide front industrial/commercial site, attractive for its size and location making it an exceptional logistical hub, with circa 60 meters frontage and circa 90 meters depth. The site currently consist of two buildings & ample space for maneuvering. Currently has industrial permits.

#### Rooms

Open Space : 70 x 90 m (6300 m2)