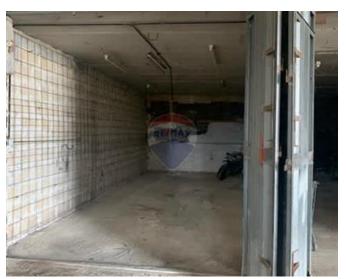

### Site / Plot - For Sale - San Gwann

A wide front industrial/commercial site, attractive for its size and location making it an exceptional logistical hub, with circa 60 meters frontage and circa 90 meters depth. The site currently consist of two buildings & ample space for maneuvering. Currently has industrial permits.

#### Rooms

Open Space : 70 x 90 m (6300 m2)