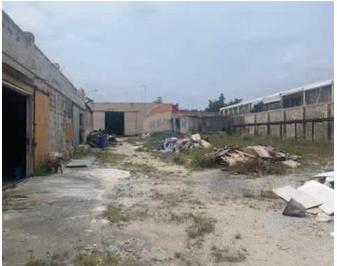

### Site / Plot - For Sale - San Gwann

A wide front industrial/commercial site, attractive for its size and location making it an exceptional logistical hub, with circa 60 meters frontage and circa 90 meters depth. The site currently consist of two buildings & ample space for maneuvering. Currently has industrial permits.