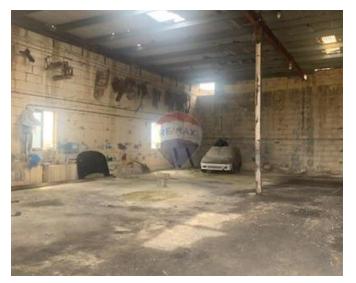

### Site / Plot - For Sale - San Gwann

A wide front industrial/commercial site, attractive for its size and location making it an exceptional logistical hub, with circa 60 meters frontage and circa 90 meters depth. The site currently consist of two buildings & ample space for maneuvering. Currently has industrial permits.

#### Rooms

Open Space : 70 x 90 m (6300 m2)