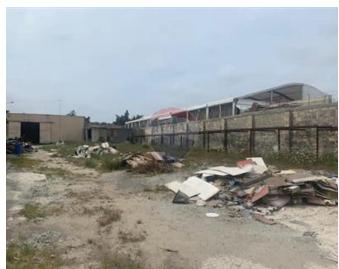

### Site / Plot - For Sale - San Gwann

A wide front industrial/commercial site, attractive for its size and location making it an exceptional logistical hub, with circa 60 meters frontage and circa 90 meters depth. The site currently consist of two buildings & ample space for maneuvering. Currently has industrial permits.

#### Rooms

Open Space : 70 x 90 m (6300 m2)