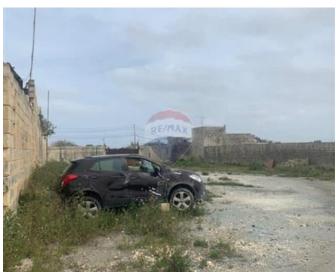

### Site / Plot - For Sale - San Gwann

A wide front industrial/commercial site, attractive for its size and location making it an exceptional logistical hub, with circa 60 meters frontage and circa 90 meters depth. The site currently consist of two buildings & ample space for maneuvering. Currently has industrial permits.