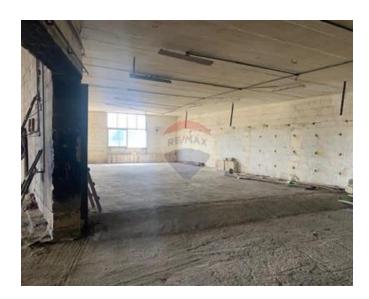

### Site / Plot - For Sale - San Gwann

A wide front industrial/commercial site, attractive for its size and location making it an exceptional logistical hub, with circa 60 meters frontage and circa 90 meters depth. The site currently consist of two buildings & ample space for maneuvering. Currently has industrial permits.

#### Rooms

Open Space : 70 x 90 m (6300 m2)