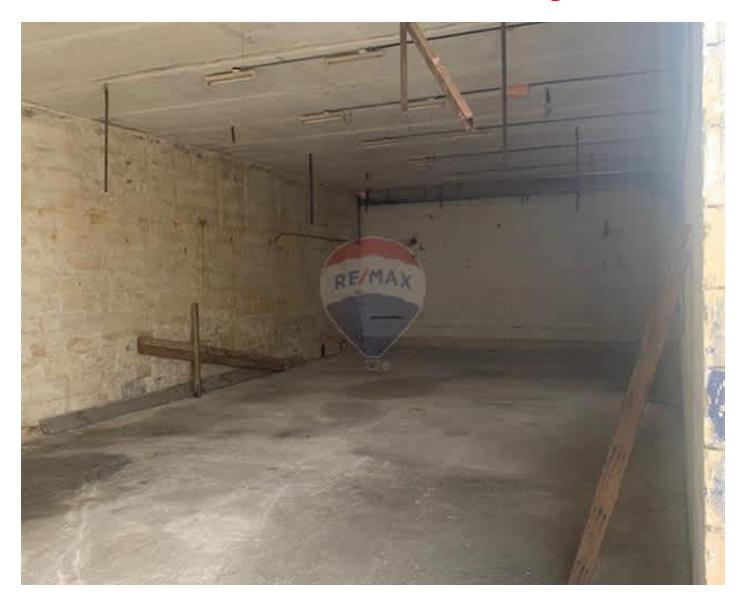

### Site / Plot - For Sale - San Gwann

A wide front industrial/commercial site, attractive for its size and location making it an exceptional logistical hub, with circa 60 meters frontage and circa 90 meters depth. The site currently consist of two buildings & ample space for maneuvering. Currently has industrial permits.

#### Rooms

Open Space : 70 x 90 m (6300 m2)