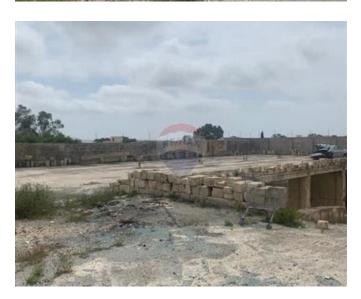

### Site / Plot - For Sale - San Gwann

A wide front industrial/commercial site, attractive for its size and location making it an exceptional logistical hub, with circa 60 meters frontage and circa 90 meters depth. The site currently consist of two buildings & ample space for maneuvering. Currently has industrial permits.

#### Rooms

Open Space : 70 x 90 m (6300 m2)