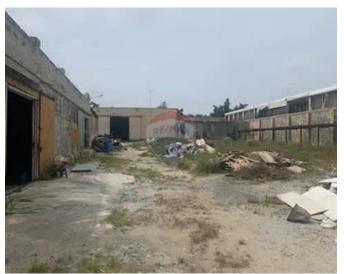

### Site / Plot - For Sale - San Gwann

A wide front industrial/commercial site, attractive for its size and location making it an exceptional logistical hub, with circa 60 meters frontage and circa 90 meters depth. The site currently consist of two buildings & ample space for maneuvering. Currently has industrial permits.