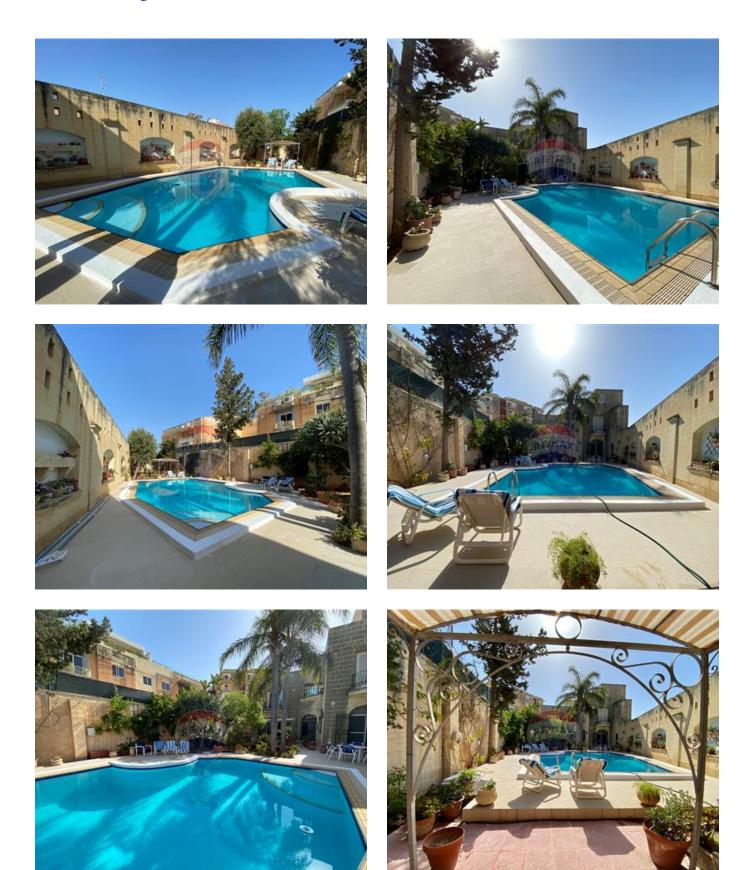

# Villa Semi-detached - For Sale -Swieqi

A well maintained, Semi-Detached Villa, set on approximately 655sqm of land, situated in a tranquil residential area. Spacious accommodation comprises of an entrance hall, study, guest toilet, sitting/dining, living room, fitted kitchen/breakfast, utility room, a box-room, bathroom, 4 bedrooms (2 of which have shower en-suite) and a laundry room on roof level. This magnificent home further comprises a large swimming pool with ample deck area, a mature garden and a 4-car garage. Preparation for a passenger lift. Must be seen to be truly appreciated.

# Gallery

Philip Incorvaja RE/MAX Specialists - Tigne Point

M: 79426774 E: philip@remax.com.mt T: 21339121

**RE/MAX Specialists - Tigne Point** RU21A,The Point Shopping Mall,Tigne Point, Sliema, Malta