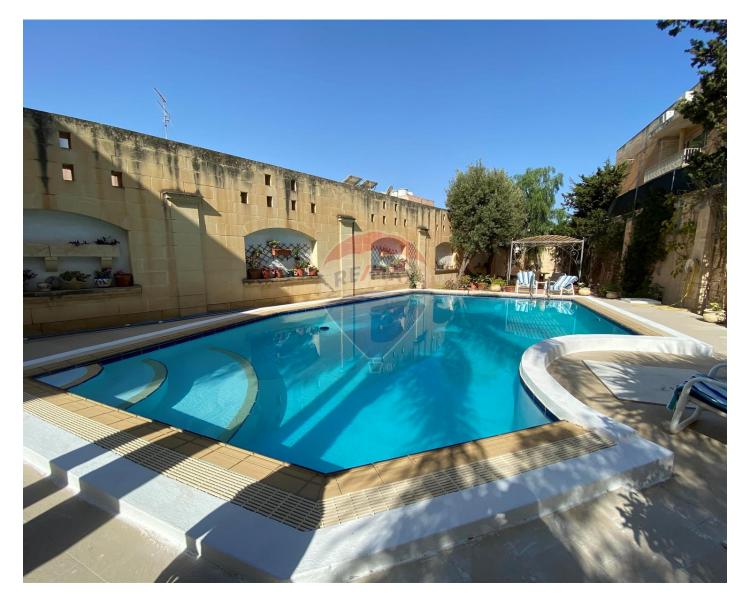

# Villa Semi-detached - For Sale -Swieqi

A well maintained, Semi-Detached Villa, set on approximately 655sqm of land, situated in a tranquil residential area. Spacious accommodation comprises of an entrance hall, study, guest toilet, sitting/dining, living room, fitted kitchen/breakfast, utility room, a box-room, bathroom, 4 bedrooms (2 of which have shower en-suite) and a laundry room on roof level. This magnificent home further comprises a large swimming pool with ample deck area, a mature garden and a 4-car garage. Preparation for a passenger lift. Must be seen to be truly appreciated.

# Gallery

Philip Incorvaja RE/MAX Specialists - Tigne Point

M: 79426774 E: philip@remax.com.mt T: 21339121

**RE/MAX Specialists - Tigne Point** RU21A,The Point Shopping Mall,Tigne Point, Sliema, Malta